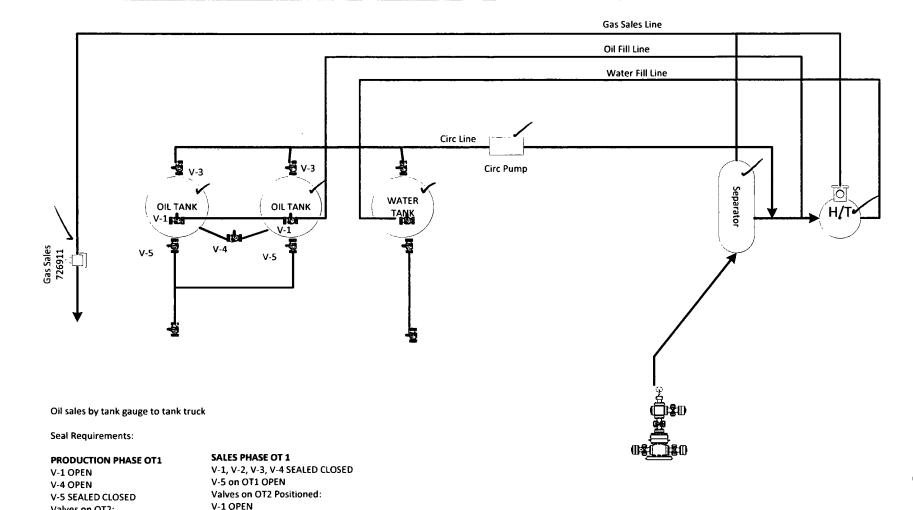

## Site Facility Diagram

## East Lusk 24 Federal Com #1

V-2 CLOSED

V-3 SEALED

V-5 SEALED CLOSED

30-025-39957 Sec 24 T19S R32E 660 FNL & 660 FWL NMNM12413 Lea County NM

Valves on OT2:

V-2 CLOSED OR OPEN

V-1 CLOSED

V-3 SEALED V-5 SEALED CLOSED