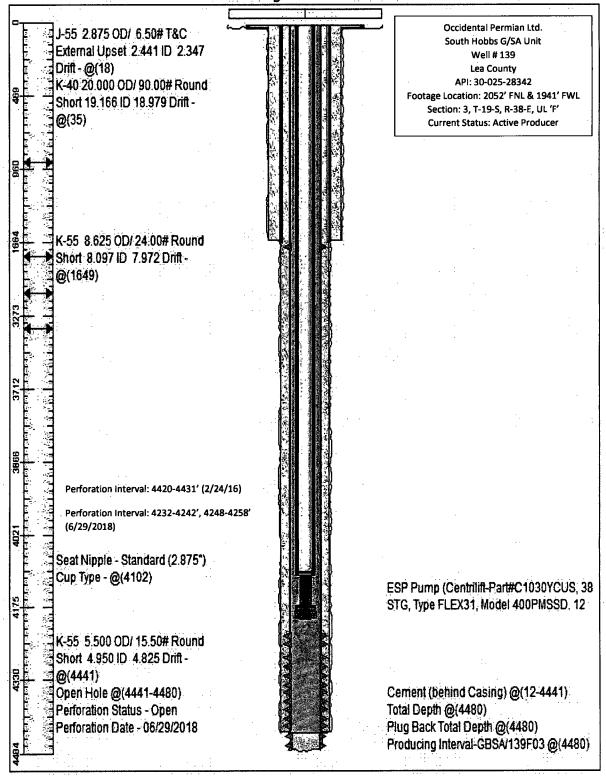

| Submit 1 Copy To Appropriate District                                                                                                                                                                                                                  | tate of New Mexico            | Form C-103                              |
|--------------------------------------------------------------------------------------------------------------------------------------------------------------------------------------------------------------------------------------------------------|-------------------------------|-----------------------------------------|
| Submit 1 Copy To Appropriate District Office District I – (575) 393-6161 Energy, Minerals and Natural Resources District II – (575) 748 1 1 1 1 1 1 1 1 1 1 1 1 1 1 1 1 1 1 1                                                                          |                               | Revised July 18, 2013 WELL API NO.      |
| District II - (575) 748 23 B                                                                                                                                                                                                                           | NSERVATION DIVISION           | 30-025-28342                            |
|                                                                                                                                                                                                                                                        | 0 South St. Francis Dr.       | 5. Indicate Type of Lease               |
| 1000 Dio Brazzos Dd. Amteo (Na. 497/1109)                                                                                                                                                                                                              | Santa Fe, NM 87505            | STATE FEE  6. State Oil & Gas Lease No. |
| 1220 S. St. Francis Dr., Santa Fe, NM                                                                                                                                                                                                                  |                               | o. State on & das Lease No.             |
| 87505 SUNDRY NOTICES AND REPORTS ON WELLS                                                                                                                                                                                                              |                               | 7. Lease Name or Unit Agreement Name    |
| (DO NOT USE THIS FORM FOR PROPOSALS TO DRILL OR TO DEEPEN OR PLUG BACK TO A DIFFERENT RESERVOIR. USE "APPLICATION FOR PERMIT" (FORM C-101) FOR SUCH PROPOSALS.)                                                                                        |                               | South Hobbs G/SA Unit                   |
| 1. Type of Well: Oil Well X Gas Well Other                                                                                                                                                                                                             |                               | 8. Well Number 139                      |
| 2. Name of Operator Occidental Permian LTD                                                                                                                                                                                                             |                               | 9. OGRID Number<br>157984               |
| 3. Address of Operator                                                                                                                                                                                                                                 |                               | 10. Pool name or Wildcat                |
| PO Box 4294 Houston, TX 77210                                                                                                                                                                                                                          |                               | Hobbs; Grayburg - San Andres            |
| 4. Well Location                                                                                                                                                                                                                                       |                               |                                         |
| Unit Letter F: 2052 feet from the N line and 1941 feet from the W line                                                                                                                                                                                 |                               |                                         |
| Section 3 Township 19S Range 38E NMPM County Lea  11. Elevation (Show whether DR, RKB, RT, GR, etc.)                                                                                                                                                   |                               |                                         |
| 3609' GL                                                                                                                                                                                                                                               |                               |                                         |
|                                                                                                                                                                                                                                                        |                               |                                         |
| 12. Check Appropriate Box to Indicate Nature of Notice, Report or Other Data                                                                                                                                                                           |                               |                                         |
| NOTICE OF INTENTION TO: SUBSEQUENT REPORT OF:                                                                                                                                                                                                          |                               |                                         |
| PERFORM REMEDIAL WORK   PLUG AND ABANDON   REMEDIAL WORK   ALTERING CASING                                                                                                                                                                             |                               |                                         |
| TEMPORARILY ABANDON                                                                                                                                                                                                                                    |                               |                                         |
| DOWNHOLE COMMINGLE                                                                                                                                                                                                                                     | MPL CASING/CEMEN              | I JOB                                   |
| CLOSED-LOOP SYSTEM                                                                                                                                                                                                                                     |                               | _                                       |
| OTHER:                                                                                                                                                                                                                                                 | OTHER:                        | Deepening / New Perfs                   |
| 13. Describe proposed or completed operations. (Clearly state all pertinent details, and give pertinent dates, including estimated date of starting any proposed work). SEE RULE 19.15.7.14 NMAC. For Multiple Completions: Attach wellbore diagram of |                               |                                         |
| proposed completion or recompletion.                                                                                                                                                                                                                   |                               |                                         |
|                                                                                                                                                                                                                                                        |                               |                                         |
|                                                                                                                                                                                                                                                        |                               |                                         |
|                                                                                                                                                                                                                                                        |                               |                                         |
| 06/26/18 - MIRU x NDWH x NUBOP. POOH 131 jts tbg x esp.                                                                                                                                                                                                |                               |                                         |
| 06/27/18 - RIH tagging @ 4441' x drilled new formation to 4480'.                                                                                                                                                                                       |                               |                                         |
| 06/28/18 - Shot new perfs 4232'-4258' w/ 80 total holes.                                                                                                                                                                                               |                               |                                         |
| 06/28/18 - Ran acid job w/ 7500 gals 15% acidflushed w/ 200 bbls FW.<br>06/29/18 - RIH esp @ 4225' x 133 jts 2 7/8" tbg @ 4162'. RD x NDBOP x NUWH.                                                                                                    |                               |                                         |
| 00/25/10 Min csp @ 4225 x 155 jts 2 //0 tsg @ 4102 : No x Nobel x Novin.                                                                                                                                                                               |                               |                                         |
|                                                                                                                                                                                                                                                        |                               |                                         |
|                                                                                                                                                                                                                                                        |                               |                                         |
| Spud Date: 06/26/2018                                                                                                                                                                                                                                  | Rig Release Date: 06/29/20    | 18                                      |
|                                                                                                                                                                                                                                                        |                               |                                         |
| I hereby certify that the information above is true and complete to the best of my knowledge and belief.                                                                                                                                               |                               |                                         |
|                                                                                                                                                                                                                                                        |                               |                                         |
| SIGNATURE CONTURNITION                                                                                                                                                                                                                                 | TITLE Regulatory Specialist   | DATE 08/10/2018                         |
|                                                                                                                                                                                                                                                        |                               |                                         |
| Type or print name April Hood                                                                                                                                                                                                                          | E-mail address: April_Hood@Ox | y.com PHONE: 713-366-5771               |
| For State Use Only  Detroloum Engineer                                                                                                                                                                                                                 |                               |                                         |
| APPROVED BY:                                                                                                                                                                                                                                           | TITLEPetroleum Engine         | DATE 09/11/18                           |
| Conditions of Approval (if any):                                                                                                                                                                                                                       |                               |                                         |

Wellbore Diagram: SHOU-139F03