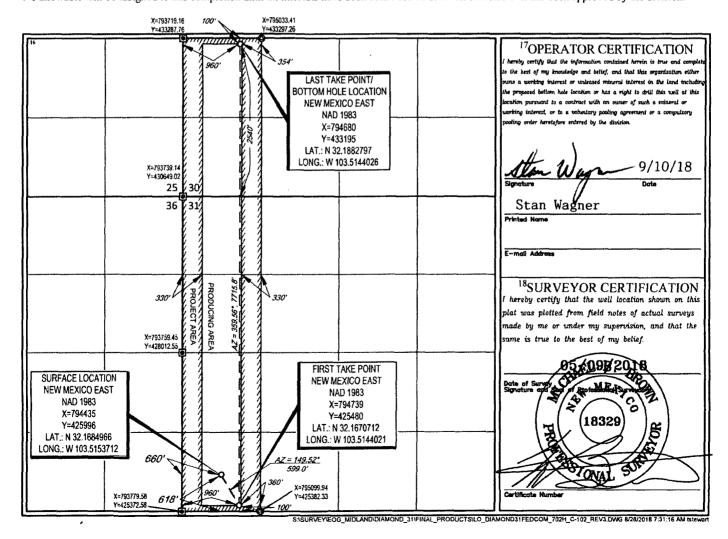

## WELL LOCATION AND ACREAGE DEDICATION

| API Number                 | <sup>2</sup> Pool Code      | <sup>3</sup> Pool Name               |                          |  |  |
|----------------------------|-----------------------------|--------------------------------------|--------------------------|--|--|
| 30-025-44758               | 98092                       | WC-025 G-09 S243336I; Upper Wolfcamp |                          |  |  |
| <sup>4</sup> Property Code | 5Pz                         | operty Name                          | <sup>6</sup> Well Number |  |  |
| 4050                       | DIAMOND                     | 31 FED COM                           | #702H                    |  |  |
| OGRID No.                  | <sup>1</sup> O <sub>1</sub> | perator Name                         | <sup>9</sup> Elevation   |  |  |
| 7377                       | EOG RES                     | OURCES, INC.                         | 3468'                    |  |  |

10 Surface Location

| UL or lot no. | Section | Township | Range | Lot Ida | Feet from the | North/South line | Feet from the | East/West line | County |
|---------------|---------|----------|-------|---------|---------------|------------------|---------------|----------------|--------|
| LOT 4         | 31      | 24-S     | 34-E  | -       | 618'          | SOUTH            | 660'          | WEST           | LEA    |

<sup>11</sup>Bottom Hole Location If Different From Surface

| UL or lot no.                           | Section                  | Township               | Range           | Lot Idn              | Feet from the | North/South line | Feet from the | East/West line | County |
|-----------------------------------------|--------------------------|------------------------|-----------------|----------------------|---------------|------------------|---------------|----------------|--------|
| LOT 3                                   | 30                       | 24-S                   | 34-E            | -                    | 2540'         | SOUTH            | 960'          | WEST           | LEA    |
| <sup>12</sup> Dedicated Acres<br>240.00 | <sup>13</sup> Joint or l | nfill <sup>14</sup> Ce | onsolidation Co | de <sup>15</sup> Ord | er No.        |                  |               |                |        |