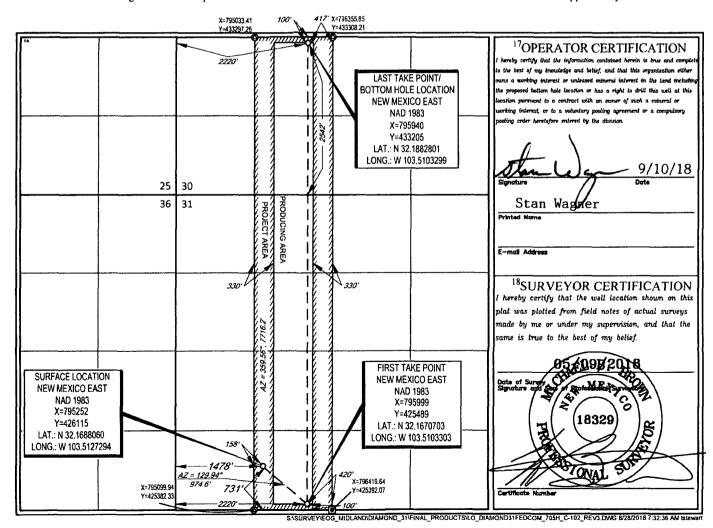

## WELL LOCATION AND ACREAGE DEDICATION PL

| <sup>1</sup> API Number    | <sup>2</sup> Pool Code | <sup>3</sup> Pool          | WC-025 G-09 S243336I; Upper Wolfcamp |  |  |
|----------------------------|------------------------|----------------------------|--------------------------------------|--|--|
| 30-025-44761               | 98092                  | WC-025 G-09 S243336I; U    |                                      |  |  |
| <sup>4</sup> Property Code |                        | <sup>5</sup> Property Name | Well Number                          |  |  |
| 4050                       | DIAM                   | OND 31 FED COM             | #705H                                |  |  |
| OGRID No.                  |                        | 8Operator Name             | <sup>9</sup> Elevation               |  |  |
| 7377                       | EOG                    | RESOURCES, INC.            | 3457'                                |  |  |

10 Surface Location

|   | UL or lot no.                                     | Section | Township | Range | Lot Idn | Feet from the | North/South line | Feet from the | East/West line | County |
|---|---------------------------------------------------|---------|----------|-------|---------|---------------|------------------|---------------|----------------|--------|
|   | N                                                 | 31      | 24-S     | 34-E  | _       | 731'          | SOUTH            | 1478'         | WEST           | LEA    |
| ' | 11 Rottom Hole Location If Different From Surface |         |          |       |         |               |                  |               |                |        |

| UL or lot no.                                  | Section<br>30 | Township 24-S | Range<br>34-E            | Lot Idn<br>— | Feet from the 2542' | North/South line<br>SOUTH | Feet from the 2220' | Enst/West line WEST | County<br><b>LEA</b> |
|------------------------------------------------|---------------|---------------|--------------------------|--------------|---------------------|---------------------------|---------------------|---------------------|----------------------|
| <sup>12</sup> Dedicated Acres<br><b>240.00</b> |               |               | nsolidation Code 15Order |              | r No.               |                           |                     |                     |                      |