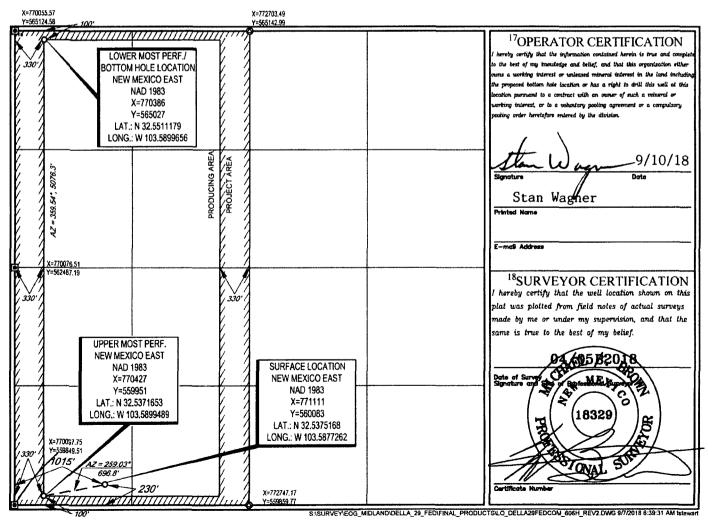

## WELL LOCATION AND ACREAGE DEDICATION P

| 'API Number                          |               |                  | <sup>1</sup> Pool Code |                                 |                           | <sup>3</sup> Pool Name    |                     |                        |       |  |
|--------------------------------------|---------------|------------------|------------------------|---------------------------------|---------------------------|---------------------------|---------------------|------------------------|-------|--|
| 30-025-44477                         |               |                  | 37                     | 7580                            | Lea                       | Lea; Bone Spring South    |                     |                        |       |  |
| <sup>4</sup> Property Code<br>320792 |               |                  | 1                      | Well Number<br>#606H            |                           |                           |                     |                        |       |  |
| <sup>7</sup> ogrid 1<br>7377         | No.           |                  |                        | <sup>9</sup> Elevation<br>3709' |                           |                           |                     |                        |       |  |
|                                      |               |                  |                        |                                 | <sup>10</sup> Surface Loo | cation                    |                     |                        |       |  |
| UL. or lot no.<br>M                  | Section<br>29 | Township<br>20-S | Range<br>34–E          | Lot Idn<br>—                    | Feet from the 230'        | North/South line<br>SOUTH | Feet from the 1015' | East/West line<br>WEST | Count |  |

| UL or lot no.                           | Section                  | Township               | Range          | Lot Idn               | Feet from the | North/South line | Feet from the | East/West line | County |
|-----------------------------------------|--------------------------|------------------------|----------------|-----------------------|---------------|------------------|---------------|----------------|--------|
| D                                       | 29                       | 20-S                   | 34-E           | -                     | 100'          | NORTH            | 330'          | WEST           | LEA    |
| <sup>12</sup> Dedicated Acres<br>320.00 | <sup>13</sup> Joint or I | nfill <sup>14</sup> Co | nsolidation Co | ie <sup>15</sup> Orde | r No.         |                  |               |                |        |