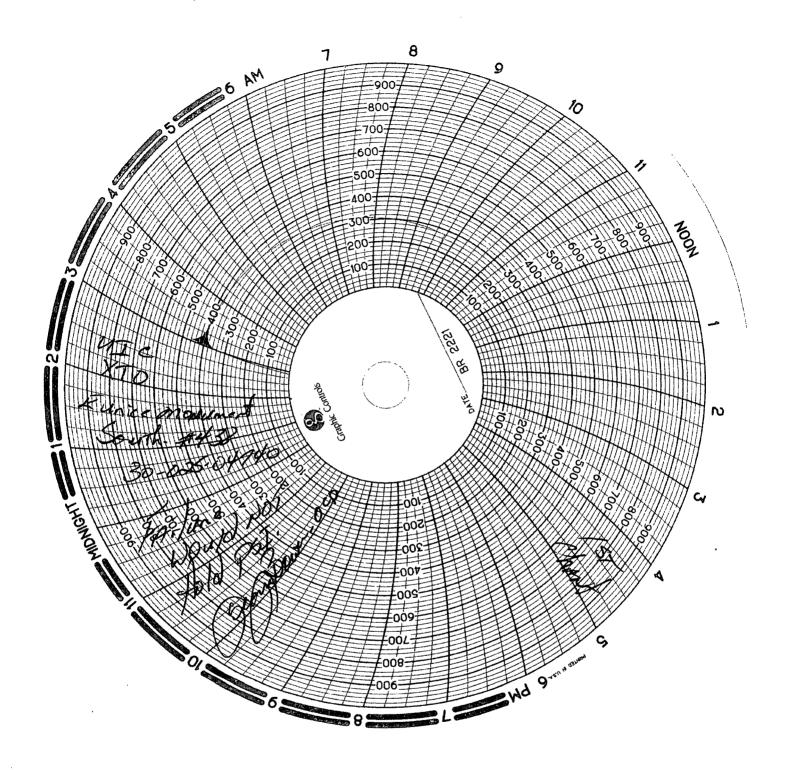

| Submit I Copy To Appropriate District State of New Mexico<br>Office Energy, Minerals and Natural Resources                                                                                                                                                                                       |                                          | Form C-103<br>Revised July 18, 2013                              |
|--------------------------------------------------------------------------------------------------------------------------------------------------------------------------------------------------------------------------------------------------------------------------------------------------|------------------------------------------|------------------------------------------------------------------|
| District I<br>1625 N. French Dr., Hobbs, NM 8824HOBBS OCD                                                                                                                                                                                                                                        |                                          | WELL API NO.                                                     |
|                                                                                                                                                                                                                                                                                                  |                                          | 30-025-04740                                                     |
| 1301 W. Challe Ave., Altesia, NW 86210                                                                                                                                                                                                                                                           |                                          | 5. Indicate Type of Lease                                        |
| District III<br>1000 Rio Brazos Rd., Aztec, NM 87410 SEP 1 0 2045 South St. Francis Dr.<br>District IV                                                                                                                                                                                           |                                          | STATE X FEE   6. State Oil & Gas Lease No.                       |
| 1220 S. St. Francis Dr., Santa Fe, NM<br>87505                                                                                                                                                                                                                                                   |                                          | 6. State Oll & Gas Lease No.                                     |
| SUNDRY NOTICES AND REPORTS ON WELLS                                                                                                                                                                                                                                                              |                                          | 7. Lease Name or Unit Agreement Name:                            |
| (DO NOT USE THIS FORM FOR PROPOSALS TO DRILL OR TO DEEPEN OR PLUG BACK TO A<br>DIFFERENT RESERVOIR. USE "APPLICATION FOR PERMIT" (FORM C-101) FOR SUCH<br>PROPOSALS.)                                                                                                                            |                                          | Eunice Monument South Unit                                       |
| 1. Type of Well: Oil Well Gas Well Other Injection                                                                                                                                                                                                                                               |                                          | 8. Well Number<br>438                                            |
| 2. Name of Operator<br>XTO Energy, Inc.                                                                                                                                                                                                                                                          |                                          | 9. OGRID Number<br>005380                                        |
| 3. Address of Operator<br>6401 Holiday Hill rd., Bldg 5                                                                                                                                                                                                                                          |                                          | 10. Pool name or Wildcat<br>Eunice Monument; Grayburg-San Andres |
| 4. Well Location                                                                                                                                                                                                                                                                                 |                                          |                                                                  |
| Unit Letter <b>B</b> : 660                                                                                                                                                                                                                                                                       | feet from the <b>NORTH</b> line and      | <b>1980</b> feet from the <b>East</b> line                       |
| Section 21 Township 21S Range 36E NMPM County Lea                                                                                                                                                                                                                                                |                                          |                                                                  |
| 11. Ele                                                                                                                                                                                                                                                                                          | vation (Show whether DR, RKB, RT, GR, et | <i>c.</i> )                                                      |
|                                                                                                                                                                                                                                                                                                  |                                          |                                                                  |
| 12. Check Appropriate Box to Indicate Nature of Notice, Report, or Other Data                                                                                                                                                                                                                    |                                          |                                                                  |
| NOTICE OF INTENTION                                                                                                                                                                                                                                                                              |                                          | SEQUENT REPORT OF:                                               |
|                                                                                                                                                                                                                                                                                                  |                                          |                                                                  |
|                                                                                                                                                                                                                                                                                                  | E PLANS 🔄 COMMENCE DRILLI                | NG OPNS. P AND A                                                 |
| PULL OR ALTER CASING                                                                                                                                                                                                                                                                             | PLE COMPL 🔲 CASING/CEMENT J              | ов 🗌                                                             |
|                                                                                                                                                                                                                                                                                                  |                                          |                                                                  |
| CLOSED-LOOP SYSTEM                                                                                                                                                                                                                                                                               |                                          |                                                                  |
| OTHER:                                                                                                                                                                                                                                                                                           | OTHER: Failed MIT                        |                                                                  |
| 13. Describe proposed or completed operations. (Clearly state all pertinent details, and give pertinent dates, including estimated date<br>of starting any proposed work). SEE RULE 19.15.7.14 NMAC For Multiple Completions: Attach wellbore diagram of<br>proposed completion or recompletion. |                                          |                                                                  |
| XTO Energy respectfully requests the following pursuant to a failed annual MIT:                                                                                                                                                                                                                  |                                          |                                                                  |
| 1. POOH w/tbg & pkr.                                                                                                                                                                                                                                                                             |                                          | Condition of Approval: notify                                    |
| 2. Reset pkr.                                                                                                                                                                                                                                                                                    |                                          | OCD Hobbs office 24 hours                                        |
| 3. RIH w/tbg & pkr                                                                                                                                                                                                                                                                               |                                          | prior of running MIT Test & Chart                                |
| 4. Run good MIT                                                                                                                                                                                                                                                                                  |                                          |                                                                  |
| if it is found that casing integrity issues ae the causes of the failure, a follow up C103 will be provided to NMOCD & the district office worked with.                                                                                                                                          |                                          |                                                                  |
|                                                                                                                                                                                                                                                                                                  | Rig Release Date:                        |                                                                  |
| Spud Date:                                                                                                                                                                                                                                                                                       | Rig Release Date.                        |                                                                  |
| I hereby certify that the information above is true and complete to the best of my knowledge and belief.                                                                                                                                                                                         |                                          |                                                                  |
| SIGNATURE                                                                                                                                                                                                                                                                                        | TITLE Regulatory Analy                   | st DATE                                                          |
| Type or print name Linesay Deaver                                                                                                                                                                                                                                                                | E-mail address:                          | PHONE 432-221-7307                                               |
| For State Use Only A N N N N N N N N N N N N N N N N N N                                                                                                                                                                                                                                         |                                          |                                                                  |
| APPROVED BY August Dave TITLE HOLL DATE 9/11/2018                                                                                                                                                                                                                                                |                                          |                                                                  |
| Conditions of Approval (if any):                                                                                                                                                                                                                                                                 |                                          |                                                                  |