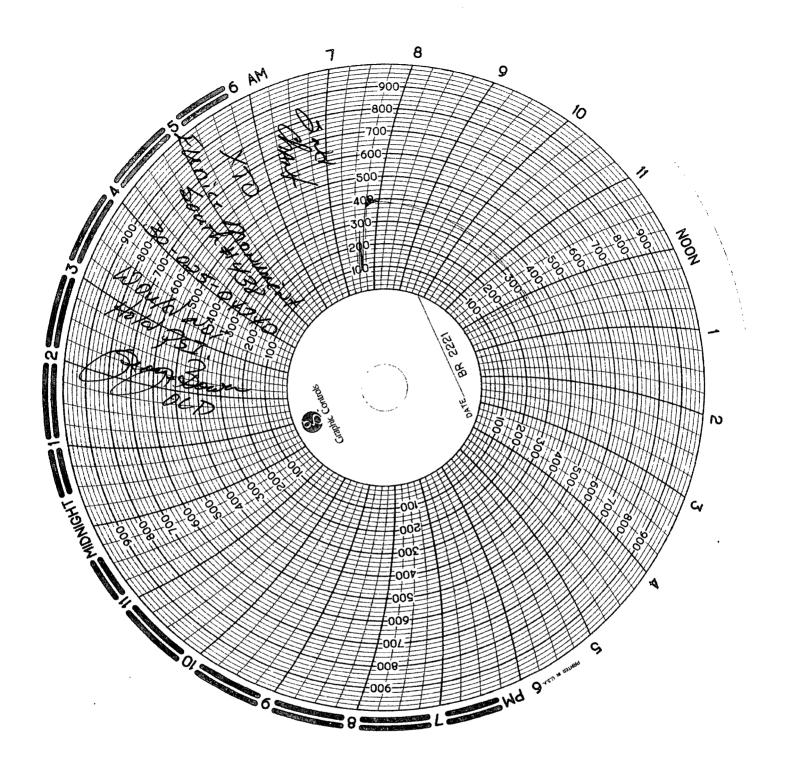

| Submit I Copy To Appropriate District State of New Mexico<br>Office Energy, Minerals and Natural Resources                                                                                                                                                                                       |                                          | Form C-103<br>Revised July 18, 2013                              |
|--------------------------------------------------------------------------------------------------------------------------------------------------------------------------------------------------------------------------------------------------------------------------------------------------|------------------------------------------|------------------------------------------------------------------|
| District I<br>1625 N. French Dr., Hobbs, NM 8824HOBBS OCD                                                                                                                                                                                                                                        |                                          | WELL API NO.                                                     |
|                                                                                                                                                                                                                                                                                                  |                                          | 30-025-04740                                                     |
| 1301 W. Challe Ave., Altesia, NW 86210                                                                                                                                                                                                                                                           |                                          | 5. Indicate Type of Lease                                        |
| District III<br>1000 Rio Brazos Rd., Aztec, NM 87410 SEP 1 0 2045 South St. Francis Dr.<br>District IV                                                                                                                                                                                           |                                          | STATE X FEE   6. State Oil & Gas Lease No.                       |
| 1220 S. St. Francis Dr., Santa Fe, NM<br>87505                                                                                                                                                                                                                                                   |                                          | 6. State Oll & Gas Lease No.                                     |
| SUNDRY NOTICES AND REPORTS ON WELLS                                                                                                                                                                                                                                                              |                                          | 7. Lease Name or Unit Agreement Name:                            |
| (DO NOT USE THIS FORM FOR PROPOSALS TO DRILL OR TO DEEPEN OR PLUG BACK TO A<br>DIFFERENT RESERVOIR. USE "APPLICATION FOR PERMIT" (FORM C-101) FOR SUCH<br>PROPOSALS.)                                                                                                                            |                                          | Eunice Monument South Unit                                       |
| 1. Type of Well: Oil Well Gas Well Other Injection                                                                                                                                                                                                                                               |                                          | 8. Well Number<br>438                                            |
| 2. Name of Operator<br>XTO Energy, Inc.                                                                                                                                                                                                                                                          |                                          | 9. OGRID Number<br>005380                                        |
| 3. Address of Operator<br>6401 Holiday Hill rd., Bldg 5                                                                                                                                                                                                                                          |                                          | 10. Pool name or Wildcat<br>Eunice Monument; Grayburg-San Andres |
| 4. Well Location                                                                                                                                                                                                                                                                                 |                                          |                                                                  |
| Unit Letter <b>B</b> : 660                                                                                                                                                                                                                                                                       | feet from the <b>NORTH</b> line and      | <b>1980</b> feet from the <b>East</b> line                       |
| Section 21 Township 21S Range 36E NMPM County Lea                                                                                                                                                                                                                                                |                                          |                                                                  |
| 11. Ele                                                                                                                                                                                                                                                                                          | vation (Show whether DR, RKB, RT, GR, et | <i>c.</i> )                                                      |
|                                                                                                                                                                                                                                                                                                  |                                          |                                                                  |
| 12. Check Appropriate Box to Indicate Nature of Notice, Report, or Other Data                                                                                                                                                                                                                    |                                          |                                                                  |
| NOTICE OF INTENTION                                                                                                                                                                                                                                                                              |                                          | SEQUENT REPORT OF:                                               |
|                                                                                                                                                                                                                                                                                                  |                                          |                                                                  |
|                                                                                                                                                                                                                                                                                                  | E PLANS 🔄 COMMENCE DRILLI                | NG OPNS. P AND A                                                 |
| PULL OR ALTER CASING                                                                                                                                                                                                                                                                             | PLE COMPL 🔲 CASING/CEMENT J              | ов 🗌                                                             |
|                                                                                                                                                                                                                                                                                                  |                                          |                                                                  |
| CLOSED-LOOP SYSTEM                                                                                                                                                                                                                                                                               |                                          |                                                                  |
| OTHER:                                                                                                                                                                                                                                                                                           | OTHER: Failed MIT                        |                                                                  |
| 13. Describe proposed or completed operations. (Clearly state all pertinent details, and give pertinent dates, including estimated date<br>of starting any proposed work). SEE RULE 19.15.7.14 NMAC For Multiple Completions: Attach wellbore diagram of<br>proposed completion or recompletion. |                                          |                                                                  |
| XTO Energy respectfully requests the following pursuant to a failed annual MIT:                                                                                                                                                                                                                  |                                          |                                                                  |
| 1. POOH w/tbg & pkr.                                                                                                                                                                                                                                                                             |                                          | Condition of Approval: notify                                    |
| 2. Reset pkr.                                                                                                                                                                                                                                                                                    |                                          | OCD Hobbs office 24 hours                                        |
| 3. RIH w/tbg & pkr                                                                                                                                                                                                                                                                               |                                          | prior of running MIT Test & Chart                                |
| 4. Run good MIT                                                                                                                                                                                                                                                                                  |                                          |                                                                  |
| if it is found that casing integrity issues ae the causes of the failure, a follow up C103 will be provided to NMOCD & the district office worked with.                                                                                                                                          |                                          |                                                                  |
|                                                                                                                                                                                                                                                                                                  | Rig Release Date:                        |                                                                  |
| Spud Date:                                                                                                                                                                                                                                                                                       | Rig Release Date.                        |                                                                  |
| I hereby certify that the information above is true and complete to the best of my knowledge and belief.                                                                                                                                                                                         |                                          |                                                                  |
| SIGNATURE                                                                                                                                                                                                                                                                                        | TITLE Regulatory Analy                   | st DATE                                                          |
| Type or print name Linesay Deaver                                                                                                                                                                                                                                                                | E-mail address:                          | PHONE 432-221-7307                                               |
| For State Use Only A N N N N N N N N N N N N N N N N N N                                                                                                                                                                                                                                         |                                          |                                                                  |
| APPROVED BY August Dave TITLE HOLL DATE 9/11/2018                                                                                                                                                                                                                                                |                                          |                                                                  |
| Conditions of Approval (if any):                                                                                                                                                                                                                                                                 |                                          |                                                                  |