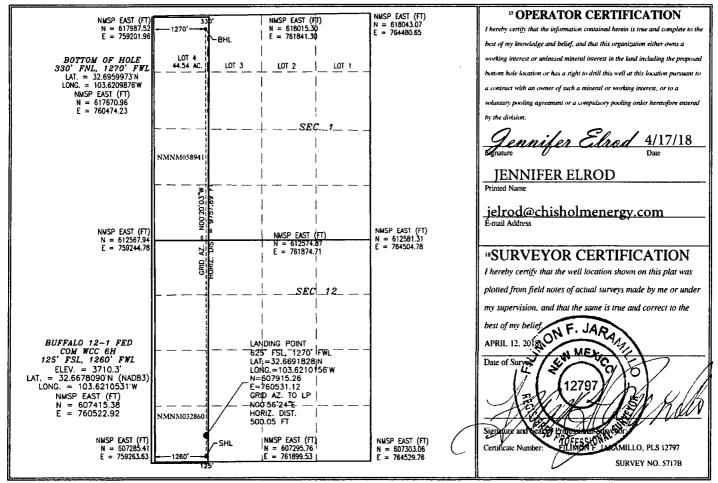

| District I State of New Mexico   1625 N. French Dr., Hobbs, NASSERBS Charles of New Mexico   Phone: (573) 393-6161 Fax: MARKER Energy, Minerals & Natural Resources Department   District II 06 2016 OIL CONSERVATION DIVISION   Phone: (575) 748-1283 Fax: (575) 749EP 06 2016 OIL CONSERVATION DIVISION   District III 1000 Rio Brazos Road, Aztec, NM 87410 1220 South St. Francis Dr. Santa Fe, NM 87505   Phone: (505) 334-6178 Fax: (505) 333-64 ECEEVED Santa Fe, NM 87505 Santa Fe, NM 87505   1220 S. St. Francis Dr., Santa Fe, NM 57505 Santa Fe, NM 87505 |         |                                |                                |                            |                                           |                  |                         |         |                        | Form C-102<br>Revised August 1, 2011<br>Submit one copy to appropriate<br>District Office |  |
|-----------------------------------------------------------------------------------------------------------------------------------------------------------------------------------------------------------------------------------------------------------------------------------------------------------------------------------------------------------------------------------------------------------------------------------------------------------------------------------------------------------------------------------------------------------------------|---------|--------------------------------|--------------------------------|----------------------------|-------------------------------------------|------------------|-------------------------|---------|------------------------|-------------------------------------------------------------------------------------------|--|
| WELL LOCATION AND ACREAGE DEDICATION PLAT                                                                                                                                                                                                                                                                                                                                                                                                                                                                                                                             |         |                                |                                |                            |                                           |                  |                         |         |                        |                                                                                           |  |
| 30-025                                                                                                                                                                                                                                                                                                                                                                                                                                                                                                                                                                | 159     |                                | <sup>2</sup> Pool Cod<br>21670 |                            | <sup>3</sup> Pool Name<br>BUFFALQ; WOLFCA |                  |                         |         |                        |                                                                                           |  |
| <sup>4</sup> Property Code                                                                                                                                                                                                                                                                                                                                                                                                                                                                                                                                            |         |                                |                                | <sup>5</sup> Property Name |                                           |                  |                         |         | * Well Number          |                                                                                           |  |
| 32240                                                                                                                                                                                                                                                                                                                                                                                                                                                                                                                                                                 | 6       | BUFFALO 12-1 FED COM WCC       |                                |                            |                                           |                  |                         |         | 6Н                     |                                                                                           |  |
| <sup>7</sup> OGRID I                                                                                                                                                                                                                                                                                                                                                                                                                                                                                                                                                  | No.     | <sup>8</sup> Operator Name     |                                |                            |                                           |                  |                         |         | <sup>9</sup> Elevation |                                                                                           |  |
| 372137                                                                                                                                                                                                                                                                                                                                                                                                                                                                                                                                                                |         | CHISHOLM ENERGY OPERATING, LLC |                                |                            |                                           |                  |                         |         | 3710.3                 |                                                                                           |  |
| Surface Location                                                                                                                                                                                                                                                                                                                                                                                                                                                                                                                                                      |         |                                |                                |                            |                                           |                  |                         |         |                        |                                                                                           |  |
| UL or lot no.                                                                                                                                                                                                                                                                                                                                                                                                                                                                                                                                                         | Section | Township                       | Range                          | Lot Idn                    | Feet from the                             | North/South line | Feet from the           | East/We | st line                | County                                                                                    |  |
| M                                                                                                                                                                                                                                                                                                                                                                                                                                                                                                                                                                     | 12      | 19 S                           | 33 E                           |                            | 125                                       | SOUTH            | 1260                    | WEST    |                        | LEA                                                                                       |  |
| Bottom Hole Location If Different From Surface                                                                                                                                                                                                                                                                                                                                                                                                                                                                                                                        |         |                                |                                |                            |                                           |                  |                         |         |                        |                                                                                           |  |
| UL or lot no.                                                                                                                                                                                                                                                                                                                                                                                                                                                                                                                                                         | Section | Township                       | Range                          | Lot Idn                    | Feet from the                             | North/South line | Feet from the           | East/We | st line                | County                                                                                    |  |
| 4                                                                                                                                                                                                                                                                                                                                                                                                                                                                                                                                                                     | 1       | 19 S                           | 33 E                           |                            | 330                                       | NORTH            | 1270                    | WES     | ST                     | LEA                                                                                       |  |
| <sup>12</sup> Dedicated Acres <sup>13</sup> Joint or Infill <sup>14</sup> Cor                                                                                                                                                                                                                                                                                                                                                                                                                                                                                         |         |                                | <sup>14</sup> Consolidation    | a Code                     | ŧ                                         |                  | <sup>15</sup> Order No. |         |                        |                                                                                           |  |
| 324.54                                                                                                                                                                                                                                                                                                                                                                                                                                                                                                                                                                |         | 1                              |                                |                            |                                           |                  |                         |         |                        |                                                                                           |  |