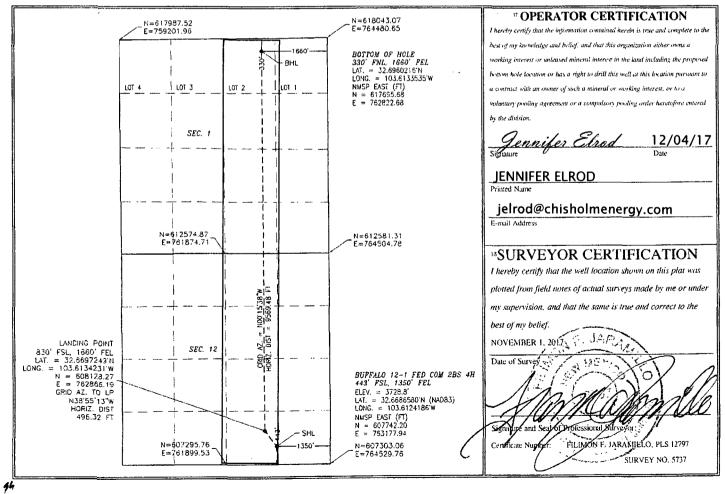

| District.J<br>1625 N. French Dr., Hobbs, NM \$8240<br>Phone: (575) 393-6161 Fax: (575) 393-6720<br>District.II<br>811 S. First St., Artesia, NM 88210<br>Phone: (575) 748-1283 Fax: (575) 748-9720<br>District.III<br>1000 Rio Brazos Road, Aztec, NM 87410<br>Phone: (505) 334-6178 Fax: (505) 134-6170<br>District.IV<br>1220 S. St. Francis Dr., Santa Fe, NM 87505<br>Phone: (505) 476-3460 Fax: (505) 476-3462 |                       |                                | State of New Mexico HOBBS OCD<br>Energy, Minerals & Natural Resources Department<br>OIL CONSERVATION DIVISIGEP 0 5 2018<br>1220 South St. Francis Dr.<br>Santa Fe, NM 87505 RECEIVED |                                                   |               |                  |                         |        |          |                        |  |
|---------------------------------------------------------------------------------------------------------------------------------------------------------------------------------------------------------------------------------------------------------------------------------------------------------------------------------------------------------------------------------------------------------------------|-----------------------|--------------------------------|--------------------------------------------------------------------------------------------------------------------------------------------------------------------------------------|---------------------------------------------------|---------------|------------------|-------------------------|--------|----------|------------------------|--|
| WELL LOCATION AND ACREAGE DEDICATION PLAT                                                                                                                                                                                                                                                                                                                                                                           |                       |                                |                                                                                                                                                                                      |                                                   |               |                  |                         |        |          |                        |  |
| 'API Number<br>30-026-46162                                                                                                                                                                                                                                                                                                                                                                                         |                       |                                | ,                                                                                                                                                                                    | <sup>2</sup> Pool Code<br>8145 8146 BUFFALO; BONE |               |                  |                         |        |          |                        |  |
| <sup>4</sup> Property                                                                                                                                                                                                                                                                                                                                                                                               |                       | <del></del>                    | <sup>5</sup> Property Name <sup>6</sup> Well Number                                                                                                                                  |                                                   |               |                  |                         |        |          |                        |  |
| 322271                                                                                                                                                                                                                                                                                                                                                                                                              |                       |                                | BUFFALO 12-1 FED COM 2BS 4H                                                                                                                                                          |                                                   |               |                  |                         |        |          | 4H                     |  |
| OGRID No.                                                                                                                                                                                                                                                                                                                                                                                                           |                       |                                | * Operator Name                                                                                                                                                                      |                                                   |               |                  |                         |        |          | <sup>9</sup> Elevation |  |
| 372137                                                                                                                                                                                                                                                                                                                                                                                                              |                       | CHISHOLM ENERGY OPERATING, LLC |                                                                                                                                                                                      |                                                   |               |                  |                         |        | 3728.8   |                        |  |
|                                                                                                                                                                                                                                                                                                                                                                                                                     |                       |                                |                                                                                                                                                                                      |                                                   | " Surface     | Location         |                         |        |          |                        |  |
| UL or lot no.                                                                                                                                                                                                                                                                                                                                                                                                       | Section               | Township                       | Range                                                                                                                                                                                | Lot Idn                                           | Feet from the | North/South line | Feet from the           | East/W | est line | County                 |  |
| 0                                                                                                                                                                                                                                                                                                                                                                                                                   | 12                    | 19 S                           | 33 E                                                                                                                                                                                 |                                                   | 443           | SOUTH            | 1350                    | EA     | ST       | LEA                    |  |
|                                                                                                                                                                                                                                                                                                                                                                                                                     |                       | •                              | " B                                                                                                                                                                                  | ottom He                                          | ole Location  | If Different Fr  | om Surface              |        |          | <u> </u>               |  |
| UL or lot no.                                                                                                                                                                                                                                                                                                                                                                                                       | Section               | Township                       | Range                                                                                                                                                                                | Lot Idn                                           | Feet from the | North/South line | Feet from the           | East/W | est line | County -               |  |
| 2                                                                                                                                                                                                                                                                                                                                                                                                                   | 1                     | 19 S                           | 33 E                                                                                                                                                                                 |                                                   | 330           | NORTH            | 1660                    | EA     | ST       | LEA                    |  |
| <sup>12</sup> Dedicated Acre                                                                                                                                                                                                                                                                                                                                                                                        | s <sup>11</sup> Joint | or Infill 14                   | Consolidation                                                                                                                                                                        | n Code                                            |               | A                | <sup>15</sup> Order No. |        |          |                        |  |
| 325.09                                                                                                                                                                                                                                                                                                                                                                                                              |                       |                                |                                                                                                                                                                                      |                                                   |               |                  |                         |        |          |                        |  |