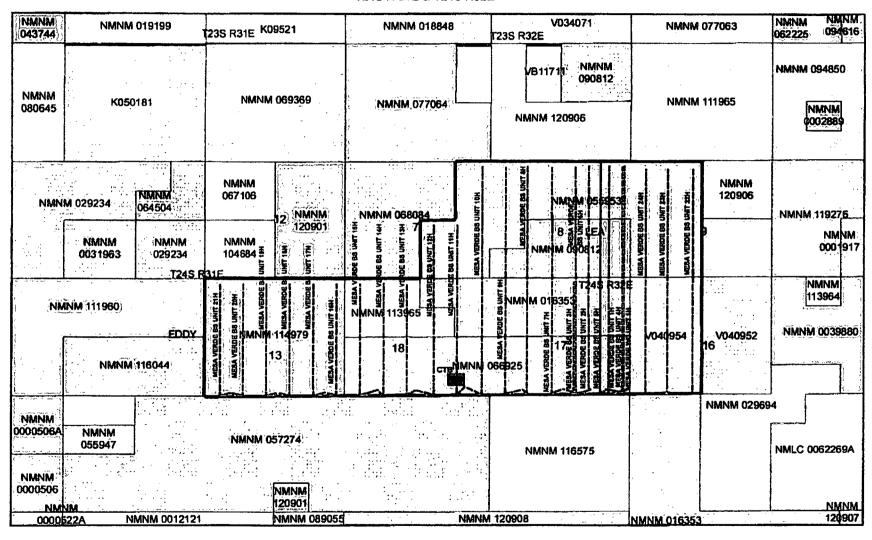

The flow of production is shown in detail on the enclosed facility diagram. Also enclosed is a map detailing the lease and unit boundaries, well and battery locations.

OXY USA INC requests the option to add wells associated to Bone Spring Unit NM137096X and Welfcamp Unit NM137099X within the Unit boundary, outlined in Order No. R-14494 and R-14500.