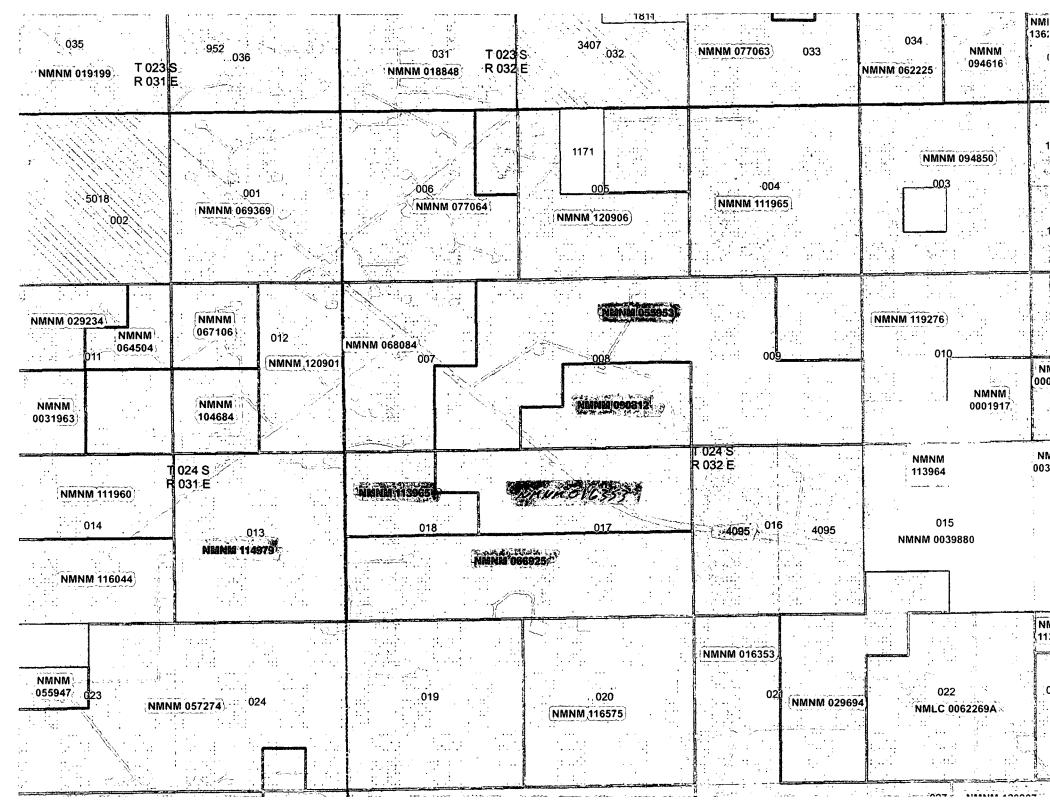

The flow of production is shown in detail on the enclosed facility diagram. Also enclosed is a map detailing the lease and unit boundaries, well and battery locations.

OXY USA INC requests the option to add wells associated to Bone Spring Unit NM137096X and Welfcamp Unit NM137099X within the Unit boundary, outlined in Order No. R-14494 and R-14500.