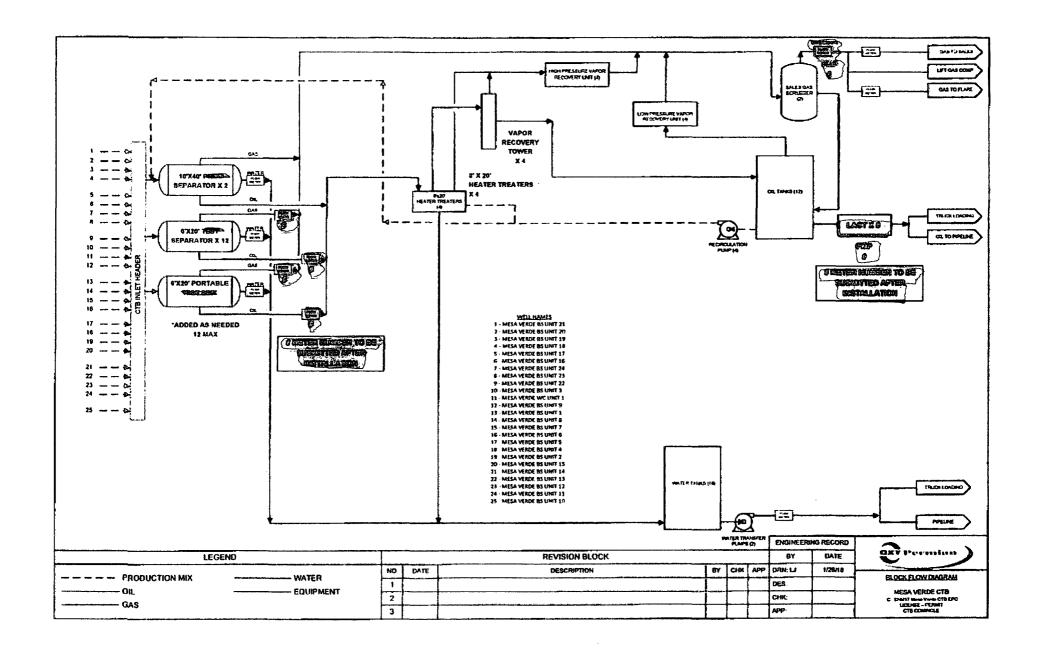

The working interest, royalty interest and overriding royalty interest owners are identical for the Bone Spring and Wolfcamp units, so notice was not required.

Production is sent through two 10? X 40? three-phase production separators. Oil production flows through four 8? X 20? heater treaters, then is sent to four vapor recovery towers. It then flows to twelve oil storage tanks before being pumped through eight LACT meters  $S/N^*(FMPs)$  located at Lat 32.211929 Long -103.708997) and sent to the oil sales line. Gas production will be sent from the separators to two gas scrubbers. It will then flow through an Oxy check meter  $S/N^*(Lat 32.211929 Long -103.708997)$ , which will serve as the gas FMP for the purpose of royalty payment, then sent to sales.

The flow of production is shown in detail on the enclosed facility diagram. Also enclosed is a map detailing the lease and unit boundaries, well and battery locations.

OXY USA INC requests the option to add wells associated to Bone Spring Unit NM137096X and Welfcamp Unit NM137099X within the Unit boundary, outlined in Order No. R-14494 and R-14500.