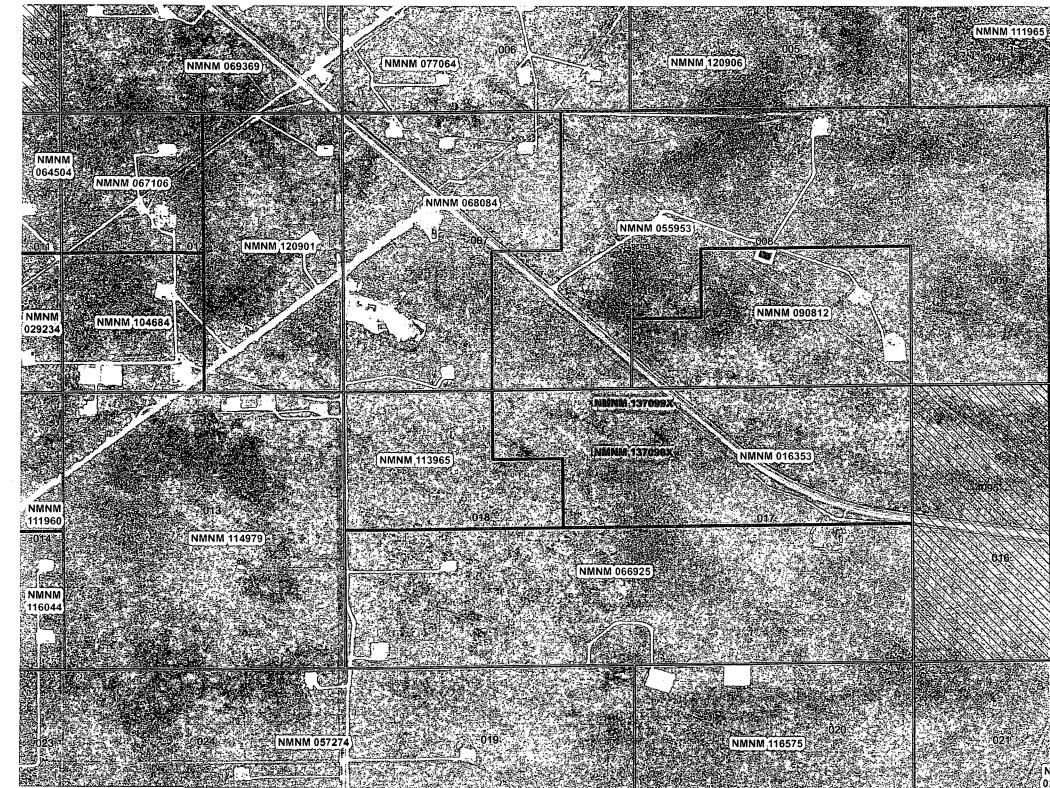

The flow of production is shown in detail on the enclosed facility diagram. Also enclosed is a map detailing the lease and unit boundaries, well and battery locations.

OXY USA INC requests the option to add wells associated to Bone Spring Unit NM137096X and Welfcamp Unit NM137099X within the Unit boundary, outlined in Order No. R-14494 and R-14500.