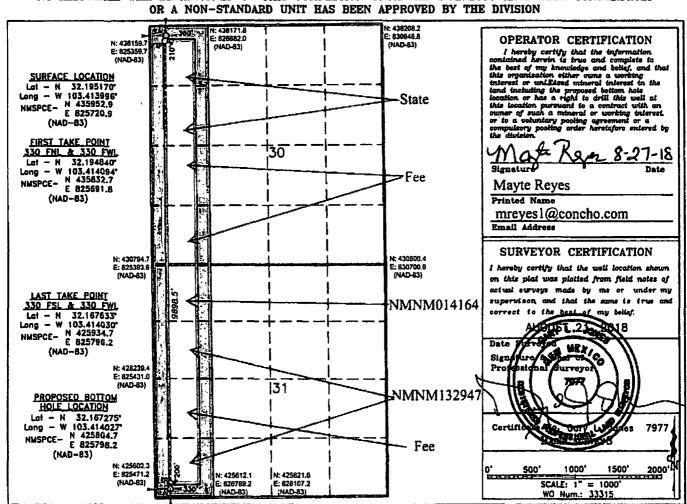

## WELL LOCATION AND ACREAGE DEDICATION PLAT

| API Number    | Pool Code | Pool Name            |             |  |
|---------------|-----------|----------------------|-------------|--|
| 30-025-45110  | 98098     | WC-025 G-09 S2435321 |             |  |
| Property Code | _         | erty Name            | Well Number |  |
| 322259        |           | DR FED COM           | 604H        |  |
| ogrid No.     | •         | ator Name            | Elevation   |  |
| 229137        |           | RATING, LLC          | 3372'       |  |

## Surface Location

|                                                | D D           | 30      | Township<br>24 S | Range<br>35 E | Lot Idn | Feet from the 210 | North/South line NORTH | 360           | Rest/West line WEST | LEA    |
|------------------------------------------------|---------------|---------|------------------|---------------|---------|-------------------|------------------------|---------------|---------------------|--------|
| Bottom Hole Location If Different From Surface |               |         |                  |               |         |                   |                        |               |                     |        |
|                                                | UL or let No. | Section | Township         | Range         | Lot Idn | Feet from the     | North/South line       | Peet from the | East/West Line      | County |
|                                                | l M           | 74      | 24 6             | 75.5          | 1       | 200               | COUTE                  | 770           | WEST                | 1 EA   |

| I | UL or lot No.   | Section | Township    | Range         | Lot Idn | Feet from the | North/South line | Pest from the | Bast/West line | County |
|---|-----------------|---------|-------------|---------------|---------|---------------|------------------|---------------|----------------|--------|
|   | М               | 31      | 24 S        | 35 E          |         | 200           | SOUTH            | 330           | WEST           | LEA    |
| ſ | Bedicated Acres | Joint o | r Infill Co | nsolidation ( | Code Or | der No.       |                  |               |                |        |
| ļ | 320             |         | ]           |               |         |               |                  |               |                |        |
| L |                 |         |             |               |         |               |                  |               |                |        |

NO ALLOWARLE WILL BE ASSIGNED TO THIS COMPLETION UNTIL ALL INTERESTS HAVE BEEN CONSOLIDATED OR A NON-STANDARD UNIT HAS BEEN APPROVED BY THE DIVISION