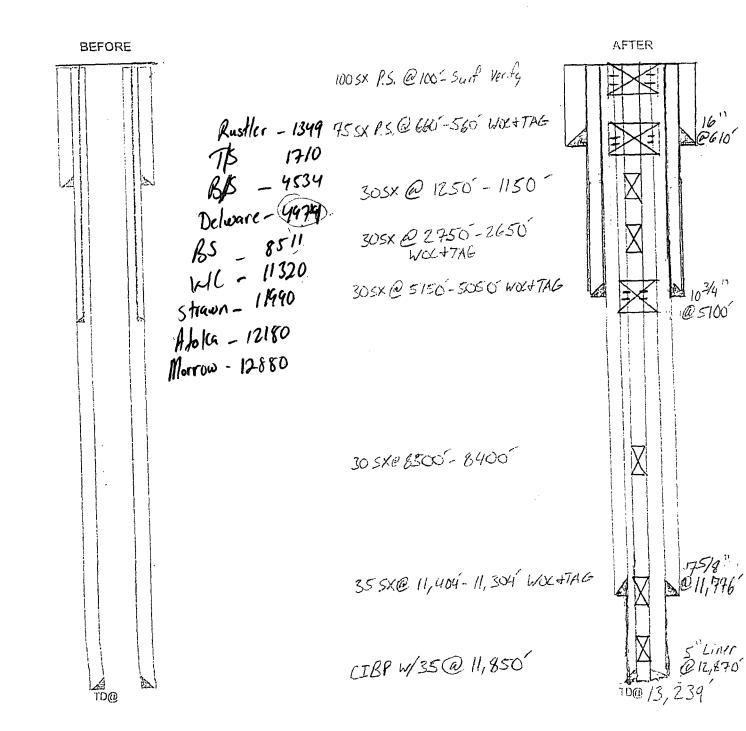

#### P& A PROCEUDRE for BELCO FED COM 1

- 1. CIBP @ 11952'. Spot 25sk Class H from 11952'- 11732'. WOC and Tag. Pressure Test
- 2. Spot 35sks of Class H from 11404'- 11304'. WOC and Tag.
- 3. Spot Class H from 8586'-8400'.
- 4. Spot Class C from 7400'-7226'.
- 5. Spot Class C from 6500'-6335'.
- 6. Spot Class C from 5900'-5700'.
- 7. Perf and Squeeze at 4550' 5150'. Spot Class C from 5150' 4970'. WOC and Tag.
- 8. Spot Class C from 4550'-4405'.
- 9. Spot Class C from 4000'-3860'.
- 10. Spot Class C from 3500'-3365'.
- 11. Spot Class C from 2750'- 2600'.
- 12. Spot Class C from 1760'-1643'. WOC and Tag.
- 13. Spot Class C from 1500'- 1250'.
- 14. Perf and Squeeze from 660'. Spot Class C from 660'- 553'. WOC and Tag.
- 15. Perf and Squeeze from 100'. Spot Class C from 60'- surface.
- 16. Install dry hole.