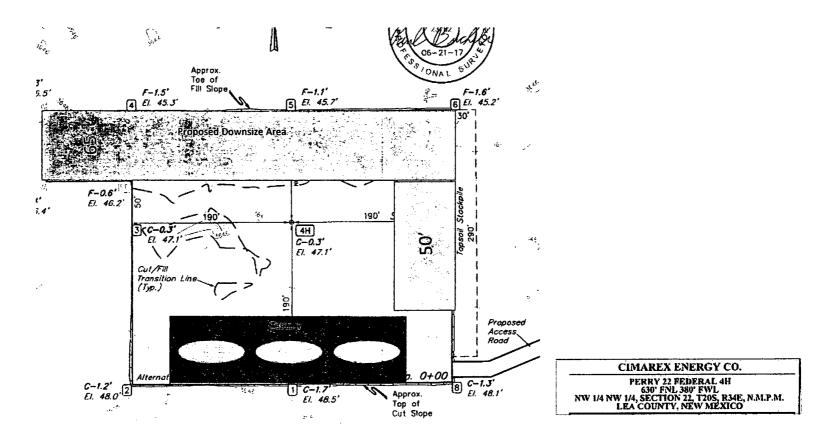

States any false, fictitious or fraudulent statements or representations as to any matter within its jurisdiction.

**Proposed Interim Reclamation Plat** 

Current Plan. 29/6/13 **Access Road** 130 130' 130′ 8 O Wellbore Exhibit D-1 Interim Reclamation Diagram N Perry 22 Federal Com #4H Interim Cimarex Energy Co. Reclamation 22-20S-34E SHL 330 FNL & 660 FWL BHL 330 FSL & 660 FWL

Lea County, NM