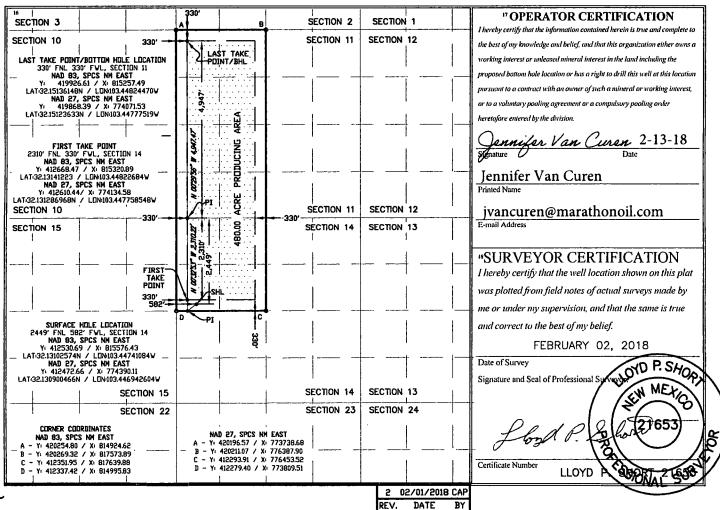

## WELL LOCATION AND ACREAGE DEDICATION PLAT

| 30-025- 44189                  |         | <b>&gt;</b>                               | <sup>2</sup> Pool Code<br>76560 | III      | FAIRVIEW MILLS, WOLFCAMP (GAS) |                  |               |      |                                |     |        |
|--------------------------------|---------|-------------------------------------------|---------------------------------|----------|--------------------------------|------------------|---------------|------|--------------------------------|-----|--------|
| Property Code                  |         | ENDER WIGGINS F C) 25 34 14 WD            |                                 |          |                                |                  |               |      | <sup>6</sup> Well Number<br>2H |     |        |
| <sup>7</sup> одги №.<br>372098 |         | * Operator Name MARATHON OIL PERMIAN, LLC |                                 |          |                                |                  |               |      | 'Elevation<br>3331'            |     |        |
|                                |         |                                           |                                 |          | Surface I                      | Location         |               |      |                                |     |        |
| UL or lot no.                  | Section | Township                                  | Range                           | Lot Idn  | Feet from the                  | North/South line | Feet from the | East | West line                      |     | County |
| E                              | 14      | T25S                                      | R34E                            |          | 2449                           | NORTH            | 582           | WEST |                                | LEA |        |
|                                | -       |                                           | u Do                            | ttom Hol | a Location If                  | Different From   | Surface       |      |                                | -   |        |

"Bottom Hole Location If Different From Surface East/West line UL or lot no. North/South line County Section Township Range Lot Idn Feet from the Feet from the T25S **R34E** D 330 WEST LEA 330 NORTH 12 Dedicated Acres <sup>4</sup> Consolidation Code <sup>3</sup> Joint or Infill <sup>15</sup> Order No. 480.00