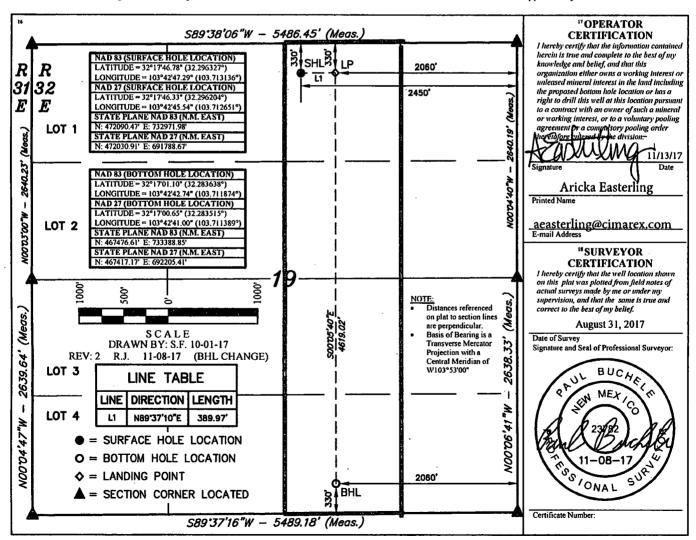

## WELL LOCATION AND ACREAGE DEDICATION PLAT

| 30-025 <b>4</b>       | 1192 | <sup>2</sup> Pool Code<br>53805 | Sand Dunes; Bone Spring South                 |                                   |  |  |
|-----------------------|------|---------------------------------|-----------------------------------------------|-----------------------------------|--|--|
| Property Code 313485  |      | 6 Well Number<br>37H            |                                               |                                   |  |  |
| 7 OGRID No.<br>215099 |      |                                 | <sup>8</sup> Operator Name<br>AREX ENERGY CO. | <sup>9</sup> Elevation<br>3638.8' |  |  |

## Surface Location

| UL or lot no.<br>B                              | Section<br>19       | Township<br>23S | Range<br>32E | Lot Idn        | Feet from the 330 | North/South line<br>NORTH | Feet from the 2450 | East/West line<br>EAST | County<br>LEA |  |  |
|-------------------------------------------------|---------------------|-----------------|--------------|----------------|-------------------|---------------------------|--------------------|------------------------|---------------|--|--|
| "Bottom Hole Location If Different From Surface |                     |                 |              |                |                   |                           |                    |                        |               |  |  |
| UL or lot no.                                   | Section<br>19       | Township<br>23S | Range<br>32E | Lot Idn        | Feet from the 330 | North/South line<br>SOUTH | Feet from the 2060 | East/West line<br>EAST | County<br>LEA |  |  |
| 12 Dedicated Acre<br>160                        | es <sup>13</sup> Jo | oint or Infill  | 14 Conso     | olidation Code | 15 Order No.      |                           |                    |                        |               |  |  |