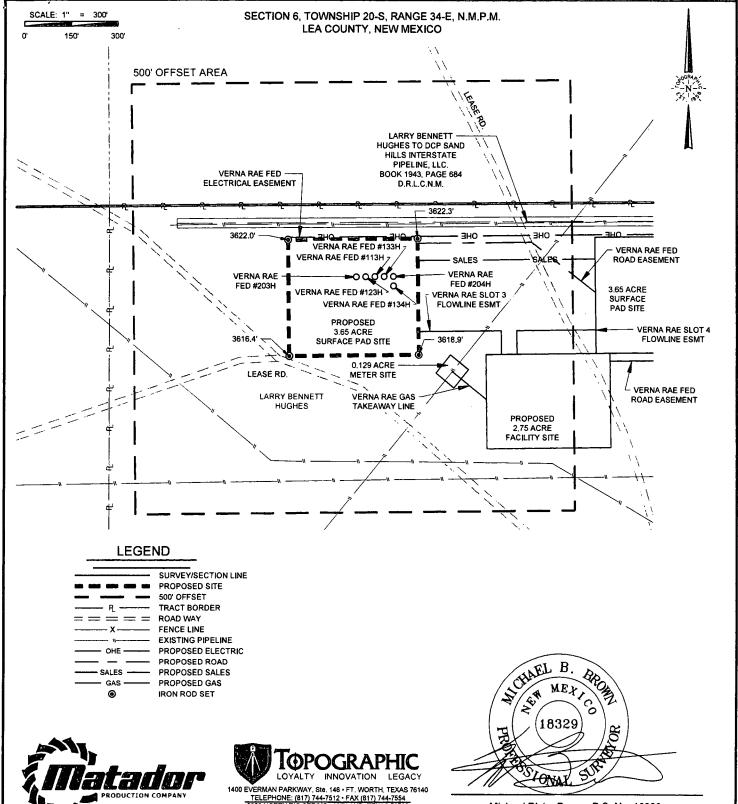

#### SECTION 6, TOWNSHIP 20-S, RANGE 34-E, N.M.P.M. LEA COUNTY. NEW MEXICO

DETAIL VIEW SCALE: 1" = 100"

ALL BEARINGS, DISTANCES, AND COORDINATE VALUES CONTAINED HEREON ARE GRID BASED UPON THE NEW MEXICO COORDINATE SYSTEM OF 1983, EAST ZONE, U.S. SURVEY FEET

THIS PROPOSED PAD SITE LOCATION SHOWN HEREON HAS BEEN SURVEYED ON THE GROUND UNDER MY SUPERVISION AND PREPARED ACCORDING TO THE EVIDENCE FOUND AT THE TIME OF SURVEY, AND DATA PROVIDED BY MATADOR PRODUCTION COMPANY. THIS CERTIFICATION IS MADE AND LIMITED TO THOSE PERSONS OR ENTITIES SHOWN ON THE FACE OF THIS PLAT AND IS NON-TRANSFERABLE. THIS SURVEY IS CERTIFIED FOR THIS TRANSACTION ONLY.

ADJOINER INFORMATION SHOWN FOR INFORMATIONAL PURPOSES ONLY.

S:SURVEYMATADOR\_RESOURCESIVERNA\_RAE\_06-20S-34EIFINAL\_PRODUCTSILO\_VERNA\_RAE\_FED\_133H\_REV6.DWG 8/30/2018 4:14:49 PM adisabel

District I
7625 N. French Dr., Hobbs, NM 88240
Phone: (375) 393-6161 Fax: (575) 393-0720
District II
811 S. First St., Artesia, NM 88210
Phone: (375) 748-1283 Fax: (575) 748-9720
District III
1000 Rio Brazos Road, Aztec, NM 87410
Phone: (505) 334-6178 Fax: (505) 334-6170
District IV
1220 S. St. Francis Dr., Santa Fe, NM 87505
Phone: (505) 476-3460 Fax: (505) 476-3462