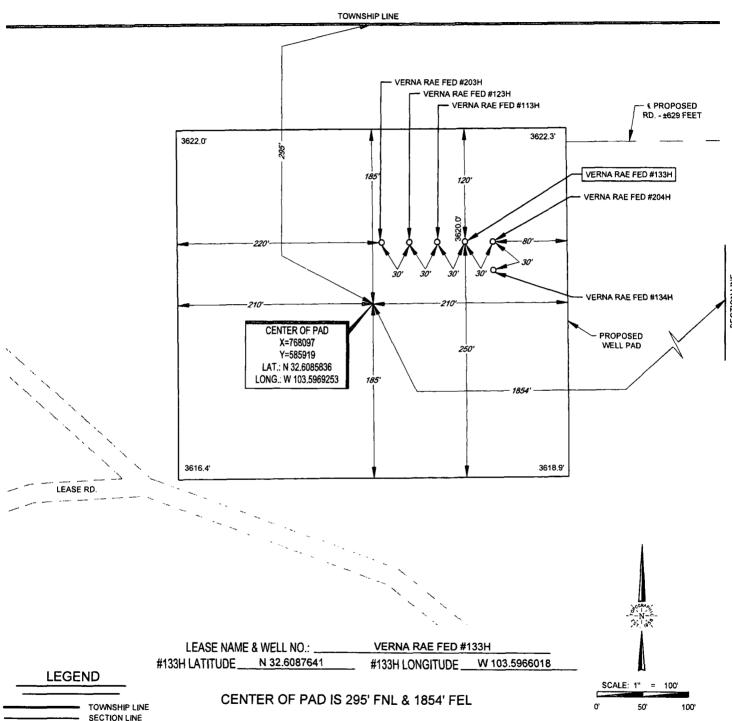

# **LOCATION & ELEVATION VERIFICATION MAP**

 SECTION
 6
 TWP
 20-S
 RGE
 34-E
 SURVEY
 N.M.P.M.

 COUNTY
 LEA
 STATE
 NM
 ELEVATION
 3620'

 DESCRIPTION
 230' FNL & 1755' FEL

LATITUDE N 32.6087641 LON

LONGITUDE W 103.5966018

#### VICINITY MAP

LEASE NAME & WELL NO.: VERNA RAE FED #133H

 SECTION
 6
 TWP
 20-S
 RGE
 34-E
 SURVEY
 N.M.P.M.

 COUNTY
 LEA
 STATE
 NM

 DESCRIPTION
 230' FNL & 1755' FEL