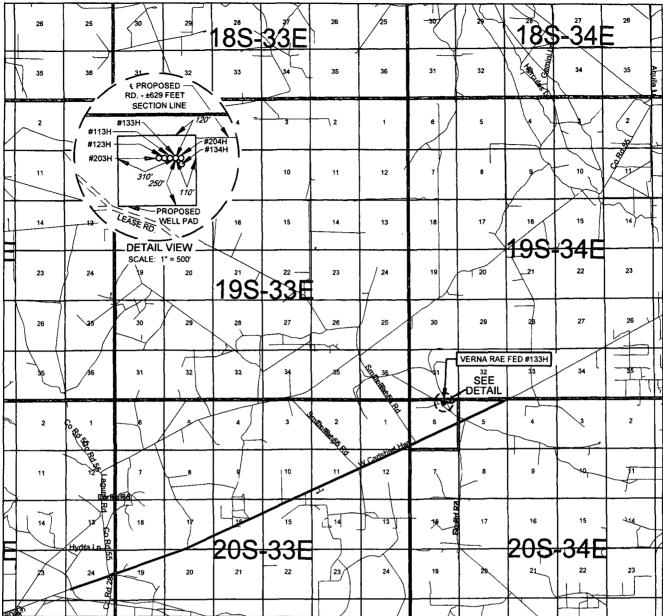

#### VICINITY MAP

LEASE NAME & WELL NO.: VERNA RAE FED #133H

 SECTION
 6
 TWP
 20-S
 RGE
 34-E
 SURVEY
 N.M.P.M.

 COUNTY
 LEA
 STATE
 NM

 DESCRIPTION
 230' FNL & 1755' FEL

#### **DISTANCE & DIRECTION**

EROM INT. OF NM-176 W. & US-180 E/US-62 E. GO NORTHEAST ON US-180/US-62 E ±9.7 MILES, THENCE WEST (LEFT) ON A PROPOSED RD. ±1.2 MILES, THENCE CONTINUE WEST ON A SITE AND PROPOSED RD. ±1059 FEET TO A POINT ±150 FEET NORTHEAST OF THIS LOCATION.

#### SECTION 6, TOWNSHIP 20-S, RANGE 34-E, N.M.P.M. LEA COUNTY. NEW MEXICO

DETAIL VIEW SCALE: 1" = 100"

ALL BEARINGS, DISTANCES, AND COORDINATE VALUES CONTAINED HEREON ARE GRID BASED UPON THE NEW MEXICO COORDINATE SYSTEM OF 1983, EAST ZONE, U.S. SURVEY FEET