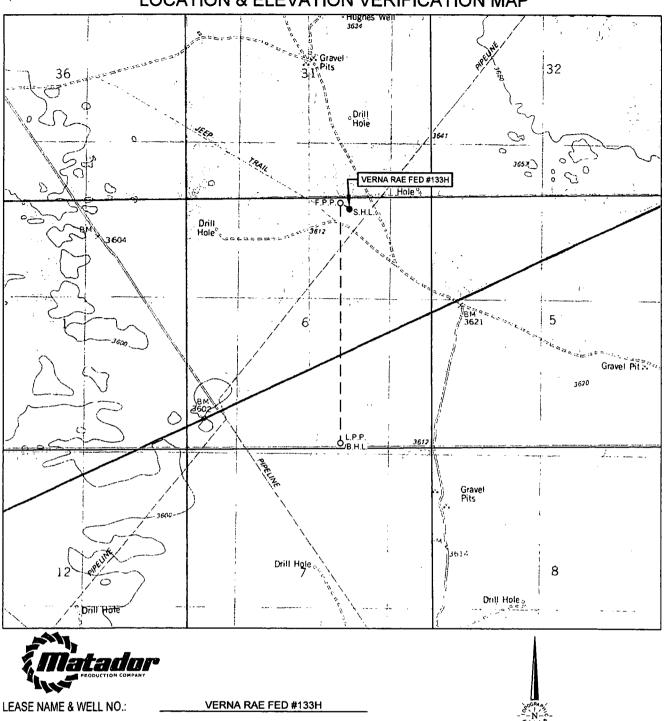

# **LOCATION & ELEVATION VERIFICATION MAP**

 SECTION
 6
 TWP
 20-S
 RGE
 34-E
 SURVEY
 N.M.P.M.

 COUNTY
 LEA
 STATE
 NM
 ELEVATION
 3620'

 DESCRIPTION
 230' FNL & 1755' FEL

LATITUDE N 32.6087641 LON

LONGITUDE W 103.5966018