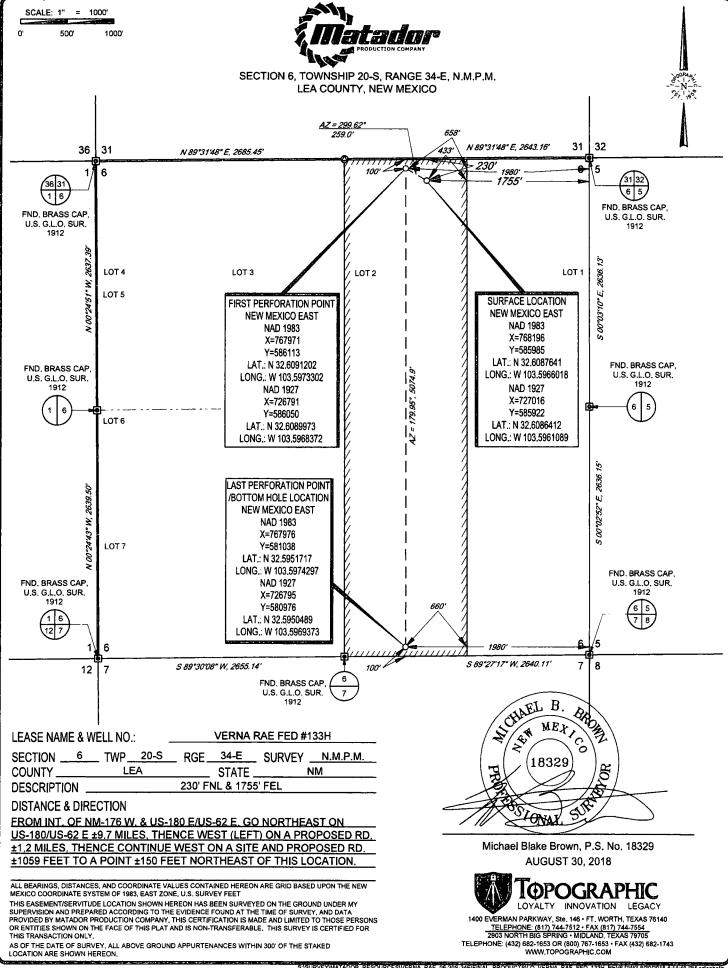

### WELL LOCATION AND ACREAGE DEDICATION PLAT

| <sup>1</sup> API Number    | <sup>2</sup> Pool Code | <sup>3</sup> Pool Name  |                          |
|----------------------------|------------------------|-------------------------|--------------------------|
| 30-025-44341               | 96637                  | Teas; Bone Spring, East |                          |
| <sup>4</sup> Property Code | <sup>5</sup> Proper    | rty Name                | <sup>6</sup> Well Number |
| 32058                      | VERNA                  | RAE FED                 | #133H                    |
| OGRID No.                  | <sup>8</sup> Operat    | tor Name                | <sup>9</sup> Elevation   |
| 228937                     | MATADOR PRODU          | JCTION COMPANY          | 3620'                    |

<sup>10</sup>Surface Location

| UL or lot no. | Section | Township | Range | Lot Ida | Feet from the | North/South line | Feet from the | East/West line | County |
|---------------|---------|----------|-------|---------|---------------|------------------|---------------|----------------|--------|
| 2             | 6       | 20-S     | 34-E  | -       | 230'          | NORTH            | 1755'         | EAST           | LEA    |

11Bottom Hole Location If Different From Surface

| UL or let no.                        | Section<br>6             | Township 20-S | Range<br>34-E   | Lot Idn                | Feet from the 100' | North/South line<br>SOUTH | Feet from the 1980' | East/West line<br>EAST | County<br>LEA |
|--------------------------------------|--------------------------|---------------|-----------------|------------------------|--------------------|---------------------------|---------------------|------------------------|---------------|
| <sup>12</sup> Dedicated Acres<br>160 | <sup>13</sup> Joint or 1 | nfill 14Co    | onsolidation Co | de <sup>15</sup> Order | r No.              | •                         |                     |                        |               |

> /BOTTOM HOLE LOCATION **NEW MEXICO EAST** NAD 1983

X=767976 Y=581038 LAT.: N 32.5951717 LONG .: W 103.5974297

NAD 1927 X=726795 Y=580976 LAT.: N 32.5950489 LONG.: W 103.5969373

NAD27 X=726135.07 Y=580869,28

18329

Date of Survey

<u>AZ = 299.62°</u> 259.0'

NAD27 X=726127.50 Y=586144.84 NAD83 X=767307.96 Y=586207.72 NAD83 X=768629,50 Y=586218.56 230' 17OPERATOR CERTIFICATION 100' -1755' rreby certify that the information contained herein is true and comp the best of my knowledge and belief, and that this organization either FIRST PERFORATION POINT ms a working interest or unleased mineral interest in the land includ **NEW MEXICO EAST** SURFACE LOCATION he proposed bottom hole location or has a right to drill this well at this NEW MEXICO EAST NAD 1983 tion pursuant to a contract with an owner of such a mineral or X=767971 NAD 1983 orking interest, or to a voluntary pooling agreement or a compulsory X=768196 ling order heretofore entered by the division. Y=586113 LAT.: N 32.6091202 Y=585985 LAT.: N 32.6087641 LONG.: W 103.5973302 LONG.: W 103.5966018 NAD 1927 NAD 1927 X=726791 5074.9' Y=586050 X=727016 Signature LAT.: N 32,6089973 Y=585922 LONG.: W 103.5968372 LAT.: N 32.6086412 179.95°, LONG.: W 103.5961089 Printed Name E-mail Address <sup>18</sup>SURVEYOR CERTIFICATION hereby certify that the well location shown on this plat was plotted from field notes of actual surveys made by me or under my supervision, and that the LAST PERFORATION POINT

# **LOCATION & ELEVATION VERIFICATION MAP**

 SECTION
 6
 TWP
 20-S
 RGE
 34-E
 SURVEY
 N.M.P.M.

 COUNTY
 LEA
 STATE
 NM
 ELEVATION
 3620'

 DESCRIPTION
 230' FNL & 1755' FEL

LATITUDE N 32.6087641 LON

LONGITUDE W 103.5966018

#### VICINITY MAP

LEASE NAME & WELL NO.: VERNA RAE FED #133H

 SECTION
 6
 TWP
 20-S
 RGE
 34-E
 SURVEY
 N.M.P.M.

 COUNTY
 LEA
 STATE
 NM

 DESCRIPTION
 230' FNL & 1755' FEL

#### **DISTANCE & DIRECTION**

EROM INT. OF NM-176 W. & US-180 E/US-62 E. GO NORTHEAST ON US-180/US-62 E ±9.7 MILES, THENCE WEST (LEFT) ON A PROPOSED RD. ±1.2 MILES, THENCE CONTINUE WEST ON A SITE AND PROPOSED RD. ±1059 FEET TO A POINT ±150 FEET NORTHEAST OF THIS LOCATION.