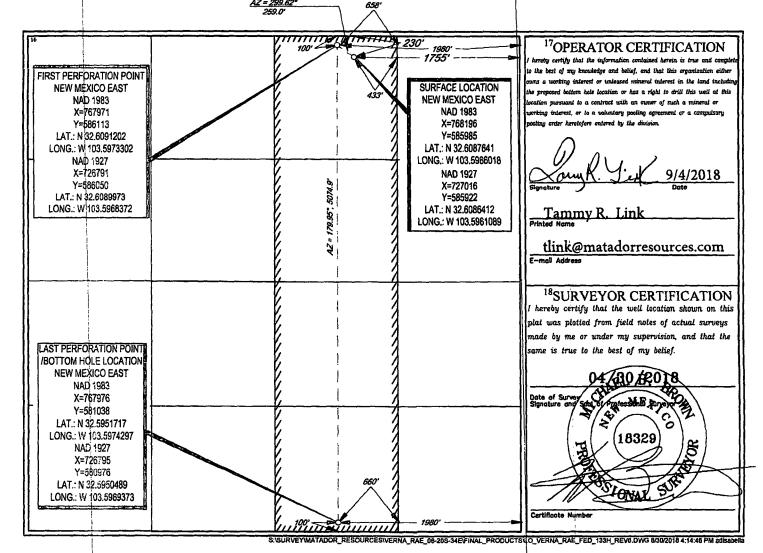

### WELL LOCATION AND ACREAGE DEDICATION PLAT

| <sup>1</sup> API Number    | <sup>2</sup> Pool Code | <sup>3</sup> Pool Name  |                          |
|----------------------------|------------------------|-------------------------|--------------------------|
| 30-025-44341               | 96637                  | Teas; Bone Spring, East |                          |
| <sup>4</sup> Property Code | <sup>5</sup> Proper    | rty Name                | <sup>6</sup> Well Number |
| 32058                      | VERNA                  | RAE FED                 | #133H                    |
| OGRID No.                  | <sup>8</sup> Operat    | tor Name                | <sup>9</sup> Elevation   |
| 228937                     | MATADOR PRODU          | JCTION COMPANY          | 3620'                    |

<sup>10</sup>Surface Location

| UL or lot no. | Section | Township | Range | Lot Ida | Feet from the | North/South line | Feet from the | East/West line | County |
|---------------|---------|----------|-------|---------|---------------|------------------|---------------|----------------|--------|
| 2             | 6       | 20-S     | 34-E  | -       | 230'          | NORTH            | 1755'         | EAST           | LEA    |

11Bottom Hole Location If Different From Surface

| UL or let no.                        | Section<br>6             | Township 20-S | Range<br>34-E   | Lot Idn                | Feet from the 100' | North/South line<br>SOUTH | Feet from the 1980' | East/West line<br>EAST | County<br>LEA |
|--------------------------------------|--------------------------|---------------|-----------------|------------------------|--------------------|---------------------------|---------------------|------------------------|---------------|
| <sup>12</sup> Dedicated Acres<br>160 | <sup>13</sup> Joint or 1 | nfill 14Co    | onsolidation Co | de <sup>15</sup> Order | r No.              | •                         |                     |                        |               |

> /BOTTOM HOLE LOCATION **NEW MEXICO EAST** NAD 1983

X=767976 Y=581038 LAT.: N 32.5951717 LONG .: W 103.5974297

NAD 1927 X=726795 Y=580976 LAT.: N 32.5950489 LONG.: W 103.5969373

NAD27 X=726135.07 Y=580869,28

18329

Date of Survey

<u>AZ = 299.62°</u> 259.0'

NAD27 X=726127.50 Y=586144.84 NAD83 X=767307.96 Y=586207.72 NAD83 X=768629,50 Y=586218.56 230' 17OPERATOR CERTIFICATION 100' -1755' rreby certify that the information contained herein is true and comp the best of my knowledge and belief, and that this organization either FIRST PERFORATION POINT ms a working interest or unleased mineral interest in the land includ **NEW MEXICO EAST** SURFACE LOCATION he proposed bottom hole location or has a right to drill this well at this NEW MEXICO EAST NAD 1983 tion pursuant to a contract with an owner of such a mineral or X=767971 NAD 1983 orking interest, or to a voluntary pooling agreement or a compulsory X=768196 ling order heretofore entered by the division. Y=586113 LAT.: N 32.6091202 Y=585985 LAT.: N 32.6087641 LONG.: W 103.5973302 LONG.: W 103.5966018 NAD 1927 NAD 1927 X=726791 5074.9' Y=586050 X=727016 Signature LAT.: N 32,6089973 Y=585922 LONG.: W 103.5968372 LAT.: N 32.6086412 179.95°, LONG.: W 103.5961089 Printed Name E-mail Address <sup>18</sup>SURVEYOR CERTIFICATION hereby certify that the well location shown on this plat was plotted from field notes of actual surveys made by me or under my supervision, and that the LAST PERFORATION POINT

1980

NAD27 X=727455.05 Y=580881.84

SISURVEYMATADOR\_RESOURCESIVERNA\_RAE\_06-20S-34EVFINAL\_PRODUCTS/LO\_VERNA\_RAE\_FED\_133H\_REV6.DWG 8/30/2018 4:14:47 PM adisabeli