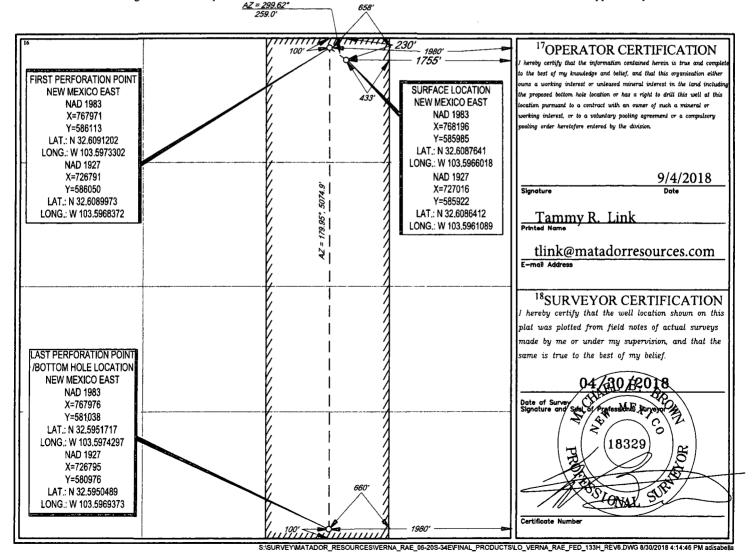

### WELL LOCATION AND ACREAGE DEDICATION PLAT

| <sup>1</sup> API Number    | <sup>2</sup> Pool Code | <sup>3</sup> Pool Name  |                          |
|----------------------------|------------------------|-------------------------|--------------------------|
| 30-025-44341               | 96637                  | Teas; Bone Spring, East |                          |
| <sup>4</sup> Property Code | <sup>5</sup> Proper    | rty Name                | <sup>6</sup> Well Number |
| 32058                      | VERNA                  | RAE FED                 | #133H                    |
| OGRID No.                  | <sup>8</sup> Operat    | tor Name                | <sup>9</sup> Elevation   |
| 228937                     | MATADOR PRODU          | JCTION COMPANY          | 3620'                    |

<sup>10</sup>Surface Location

| UL or lot no. | Section | Township | Range | Lot Ida | Feet from the | North/South line | Feet from the | East/West line | County |
|---------------|---------|----------|-------|---------|---------------|------------------|---------------|----------------|--------|
| 2             | 6       | 20-S     | 34-E  | -       | 230'          | NORTH            | 1755'         | EAST           | LEA    |

11Bottom Hole Location If Different From Surface

| UL or let no.                        | Section<br>6             | Township 20-S | Range<br>34-E   | Lot Idn                | Feet from the 100' | North/South line<br>SOUTH | Feet from the 1980' | East/West line<br>EAST | County<br>LEA |
|--------------------------------------|--------------------------|---------------|-----------------|------------------------|--------------------|---------------------------|---------------------|------------------------|---------------|
| <sup>12</sup> Dedicated Acres<br>160 | <sup>13</sup> Joint or 1 | nfill 14Co    | onsolidation Co | de <sup>15</sup> Order | r No.              | •                         |                     |                        |               |

> /BOTTOM HOLE LOCATION **NEW MEXICO EAST** NAD 1983

X=767976 Y=581038 LAT.: N 32.5951717 LONG .: W 103.5974297

NAD 1927 X=726795 Y=580976 LAT.: N 32.5950489 LONG.: W 103.5969373

NAD27 X=726135.07 Y=580869,28

18329

Date of Survey

<u>AZ = 299.62°</u> 259.0'

NAD27 X=726127.50 Y=586144.84 NAD83 X=767307.96 Y=586207.72 NAD83 X=768629,50 Y=586218.56 230' 17OPERATOR CERTIFICATION 100' -1755' rreby certify that the information contained herein is true and comp the best of my knowledge and belief, and that this organization either FIRST PERFORATION POINT ms a working interest or unleased mineral interest in the land includ **NEW MEXICO EAST** SURFACE LOCATION he proposed bottom hole location or has a right to drill this well at this NEW MEXICO EAST NAD 1983 tion pursuant to a contract with an owner of such a mineral or X=767971 NAD 1983 orking interest, or to a voluntary pooling agreement or a compulsory X=768196 ling order heretofore entered by the division. Y=586113 LAT.: N 32.6091202 Y=585985 LAT.: N 32.6087641 LONG.: W 103.5973302 LONG.: W 103.5966018 NAD 1927 NAD 1927 X=726791 5074.9' Y=586050 X=727016 Signature LAT.: N 32,6089973 Y=585922 LONG.: W 103.5968372 LAT.: N 32.6086412 179.95°, LONG.: W 103.5961089 Printed Name E-mail Address <sup>18</sup>SURVEYOR CERTIFICATION hereby certify that the well location shown on this plat was plotted from field notes of actual surveys made by me or under my supervision, and that the LAST PERFORATION POINT