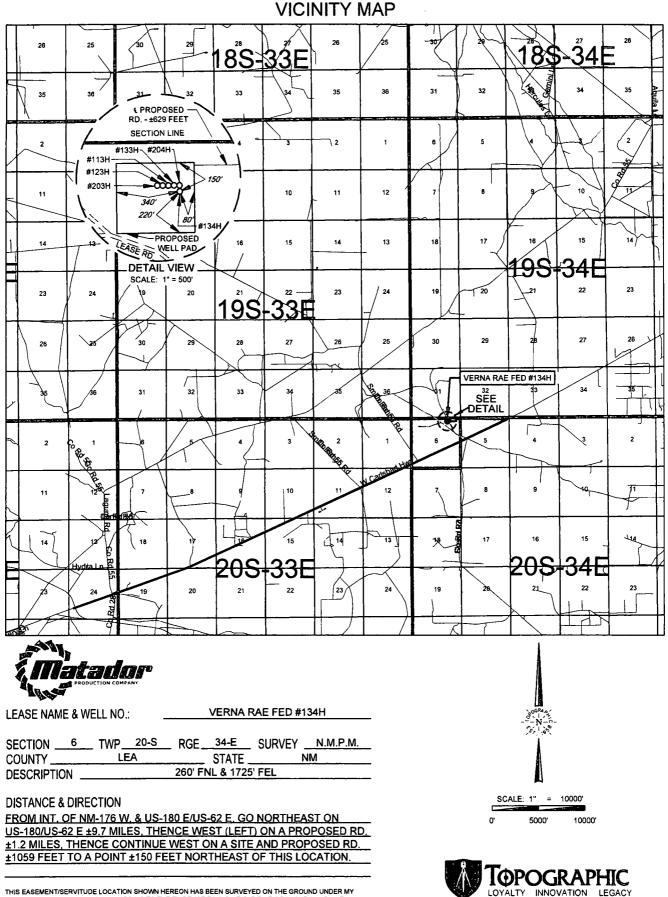

MENT/SERVITUDE LOCATION SHOWN HEREON HAS BEEN SURVEYED ON THE GROUND UNDER MY SUPERVISION AND PREPARED ACCORDING TO THE EVIDENCE FOUND AT THE TIME OF SURVEY, AND DATA PROVIDED BY MATADOR PRODUCTION COMPANY. THIS CERTIFICATION IS MADE AND LIMITED TO THOSE PERSONS OR ENTITIES SHOWN ON THE FACE OF THIS PLAT AND IS NON-TRANSFERABLE. THIS SURVEY IS CERTIFIED FOR THIS TRANSACTION ONLY.

ALL BEARINGS, DISTANCES, AND COORDINATE VALUES CONTAINED HEREON ARE GRID BASED UPON THE NEW MEXICO COORDINATE SYSTEM OF 1983, EAST ZONE, U.S. SURVEY FEET.

LOYALTY INNOVATION LEGACY 1400 EVERMAN PARKWAY, Ste. 146 • FT. WORTH, TEXAS 76140 TELEPHONE: (817) 744-7512 • FAX (817) 744-7554 2903 NORTH BIG SPRING • MIDLAND, TEXAS 78705 TELEPHONE: (432) 682-1653 OR (800) 767-1653 • FAX (432) 682-1743 WWW.TOPOGRAPHIC.COM



THIS EASEMENTISERVITUDE ELOCATION SHOWN HEREON THIS BEEN SURVETED ON THE GROUND UNDER MY SUPERVISION AND PREPARED ACCORDING TO THE EVIDENCE FOUND AT THE TIME OF SURVEY, AND DATA PROVIDED BY MATADOR PRODUCTION COMPANY. THIS CERTIFICATION IS MADE AND LIMITED TO THOSE PERSONS OR ENTITIES SHOWN ON THE FACE OF THIS PLAT AND IS NON-TRANSFERABLE. THIS SURVEY IS CERTIFIED FOR THIS TRANSACTION ONLY.

۰.

.

ALL BEARINGS, DISTANCES, AND COORDINATE VALUES CONTAINED HEREON ARE GRID BASED UPON THE NEW MEXICO COORDINATE SYSTEM OF 1983, EAST ZONE, U.S. SURVEY FEET,

S:SURVEYWATADOR\_RESOURCES/VERNA\_RAE\_06-20S-34EVFINAL\_PRODUCTS/LO\_VERNA\_RAE\_FED\_134H\_REV6.DWG 8/30/2018 4:16:32 PM adisabelia

1400 EVERMAN PARKWAY, Ste. 146 • FT. WORTH, TEXAS 76140 TELEPHONE: (817) 744-7512 • FAX (817) 744-7554 29