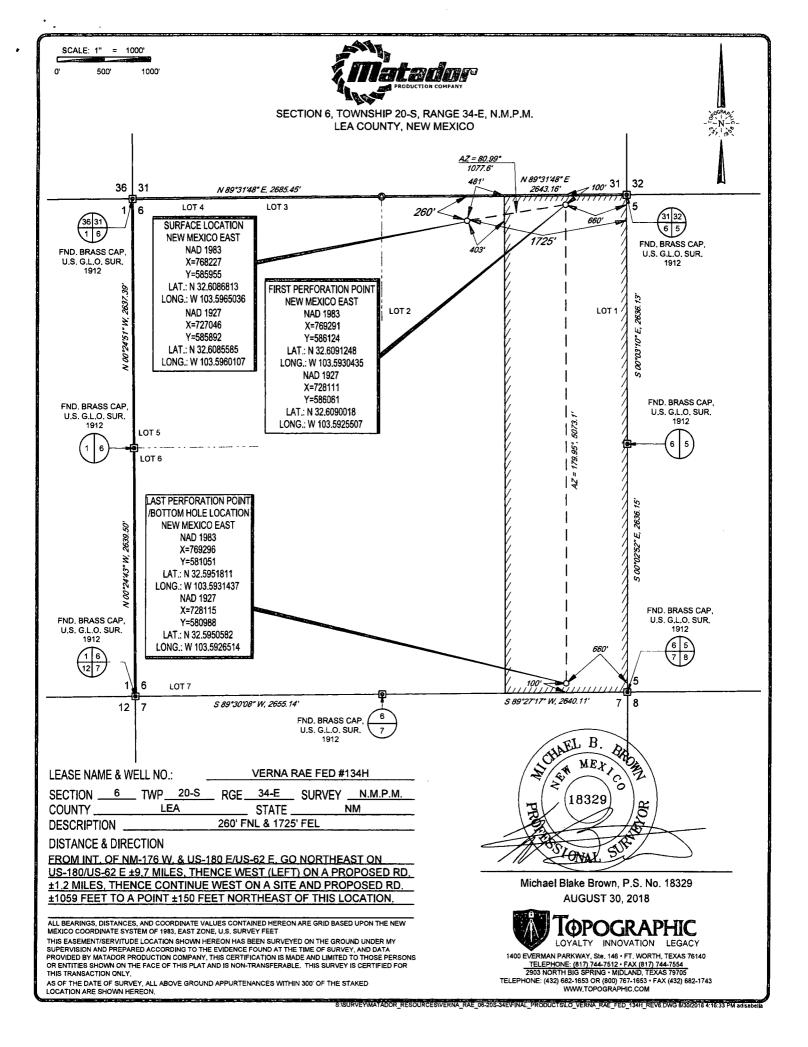

HE EVIDENCE FOUND AT THE TIME OF SURVEY, AND DATA PROVIDED BY MATADOR PRODUCTION COMPANY. THIS CERTIFICATION IS MADE AND LIMITED TO THOSE PERSONS OR ENTITIES SHOWN ON THE FACE OF THIS PLAT AND IS NON-TRANSFERABLE. THIS SURVEY IS CERTIFIED FOR THIS TRANSACTION ONLY.

۰.

.

ALL BEARINGS, DISTANCES, AND COORDINATE VALUES CONTAINED HEREON ARE GRID BASED UPON THE NEW MEXICO COORDINATE SYSTEM OF 1983, EAST ZONE, U.S. SURVEY FEET,

S:SURVEYWATADOR\_RESOURCES/VERNA\_RAE\_06-20S-34EVFINAL\_PRODUCTS/LO\_VERNA\_RAE\_FED\_134H\_REV6.DWG 8/30/2018 4:16:32 PM adisabelia

1400 EVERMAN PARKWAY, Ste. 146 • FT. WORTH, TEXAS 76140 TELEPHONE: (817) 744-7512 • FAX (817) 744-7554 2903 NORTH BIG SPRING • MIDLAND. TEXAS 79705

TELEPHONE: (432) 682-1653 OK (800) 767-1653 - FAX (432) 682-1743 WWW.TOPOGRAPHIC.COM





SECTION 6, TOWNSHIP 20-S, RANGE 34-E, N.M.P.M. LEA COUNTY, NEW MEXICO

> DETAIL VIEW SCALE: 1" = 100'

TOWNSHIP LINE



ORIGINAL DOCUMENT SIZE: 8.5" X 11"



| Phone: (575) 393-6161<br><u>District III</u><br>811 S. First St., Artesia<br>Phone: (575) 748-1282<br><u>District III</u><br>1000 Rio Brazos Road<br>Phone: (505) 334-6176<br><u>District IV</u><br>1220 S. St. Francis Dr.<br>Phone: (505) 476-3460 | N. French Dr., Hobbs, NM 88240<br>e: (575) 393-6161 Fax: (575) 393-0720<br>ict II<br>: First St., Artesia, NM 88210<br>e: (575) 748-1283 Fax: (575) 748-9720<br>ict III<br>Rio Brazos Road, Aztec, NM 87410<br>e: (505) 334-6178 Fax: (505) 334-6170<br>ict IV<br>S. St. Francis Dr., Santa Fe, NM 87505<br>e: (505) 476-3460 Fax: (505) 476-3462 |