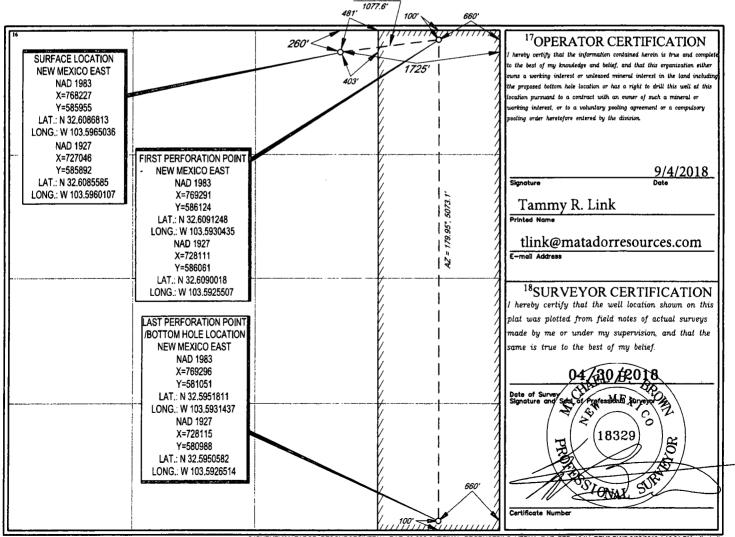

Dedicated Acres                   | <sup>13</sup> Joint or | Infill <sup>14</sup> Co                                                     | nsolidation Code                 | e <sup>15</sup> Order | r No.                    |                         | <b>--</b>     |                |           |  |  |  |
| 160                                            |                        |                                                                             |                                  | [                     |                          |                         |               |                |           |  |  |  |

No allowable will be assigned to this completion until all interests have been consolidated or a non-standard unit has been approved by the division.  $AZ = 80.99^{\circ}$ 



SISURVEYWATADOR\_RESOURCESIVERNA\_RAE\_06-20S-34EIFINAL\_PRODUCTSILO\_VERNA\_RAE\_FED\_134H\_REV6.DWG 8/30/2018 4:16:31 PM adisabella

| District I<br>1625 N. French Dr., Hobbs, NM 88240                                                                                                                                                                                                                                                                                                  | State o                                       | FORM C-1                                                       |        |                          |
|--------------------------------------------------------------------------------------------------------------------------------------------------------------------------