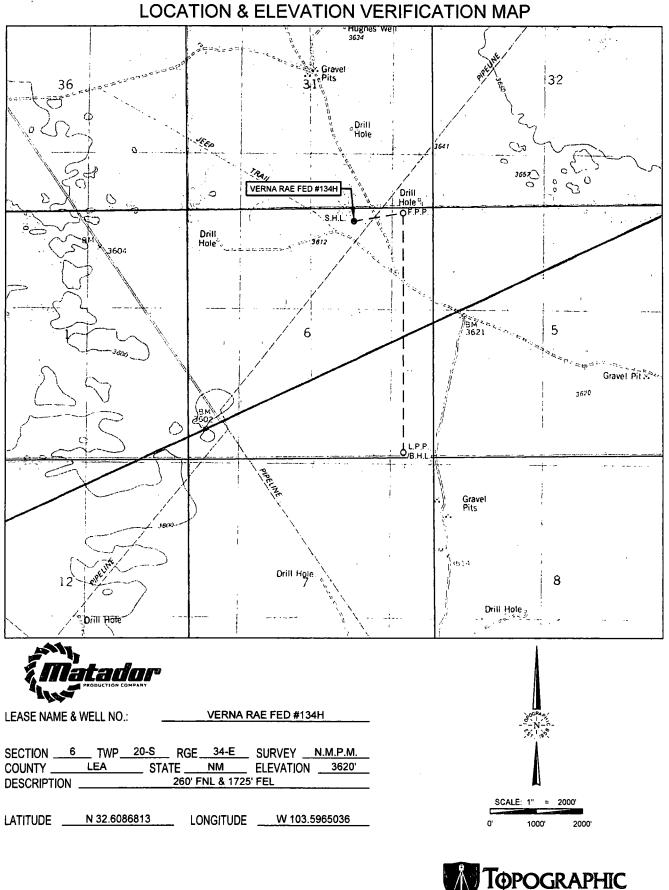

|

SISURVEYWATADOR\_RESOURCESIVERNA\_RAE\_06-20S-34EVFINAL\_PRODUCTSUO\_VERNA\_RAE\_FED\_134H\_REV6.DWG 8/30/2018 4:16:31 PM adisabella



THIS EASEMENT/SERVITUDE LOCATION SHOWN HEREON HAS BEEN SURVEYED ON THE GROUND UNDER MY SUPERVISION AND PREPARED ACCORDING TO THE EVIDENCE FOUND AT THE TIME OF SURVEY, AND DATA PROVIDED BY MATADOR PRODUCTION COMPANY. THIS CERTIFICATION IS MADE AND LIMITED TO THOSE PERSONS OR ENTITIES SHOWN ON THE FACE OF THIS PLAT AND IS NON-TRANSFERABLE. THIS SURVEY IS CERTIFIED FOR THIS TRANSACTION ONLY.

ALL BEARINGS, DISTANCES, AND COORDINATE VALUES CONTAINED HEREON ARE GRID BASED UPON THE NEW MEXICO COORDINATE SYSTEM OF 1983, EAST ZONE, U.S. SURVEY FEET.

LOYALTY INNOVATION LEGACY 1400 EVERMAN PARKWAY, Ste. 146 • FT. WORTH, TEXAS 76140 TELEPHONE: (817) 744-7512 • FAX (817) 744-7554 2903 NORTH BIG SPRING • MIDLAND, TEXAS 78705 TELEPHONE: (432) 682-1653 OR (800) 767-1653 • FAX (432) 682-1743 WWW.TOPOGR