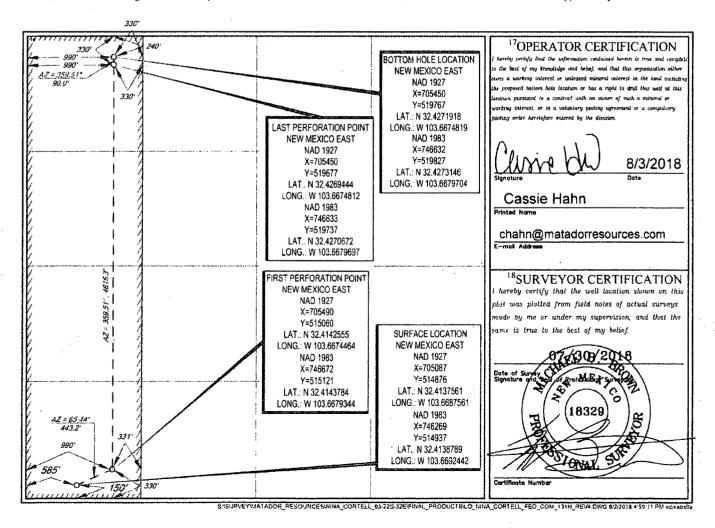

## WELL LOCATION AND ACREAGE DEDICATION PLAT API Number Pool Code Pool Name 30-025-44551 5695 BILBREY BASIN; BONE SPRING Property Code Property Name Well Number 320841 NINA CORTELL FED COM #131H OCRID No. Operator Name Elevation 228937 MATADOR PRODUCTION COMPANY 3806' <sup>10</sup>Surface Location East/West line UL or lot no. Feet from the Feet from the Section Township Range Lot Idn North/South line County 150' 3 22-S 32-E SOUTH 585' Μ WEST LEA Bottom Hole Location If Different From Surface East/West lin UL or lot nu. Feet from the North/South lin Feet from the Sectio Township flans Lot Idr County 3 22 - S32-E 240' NORTH **990**, WEST. LEA 4 <sup>2</sup>Dedicated Acres Inint or Infill Order No. Consolidation Cade 159.92