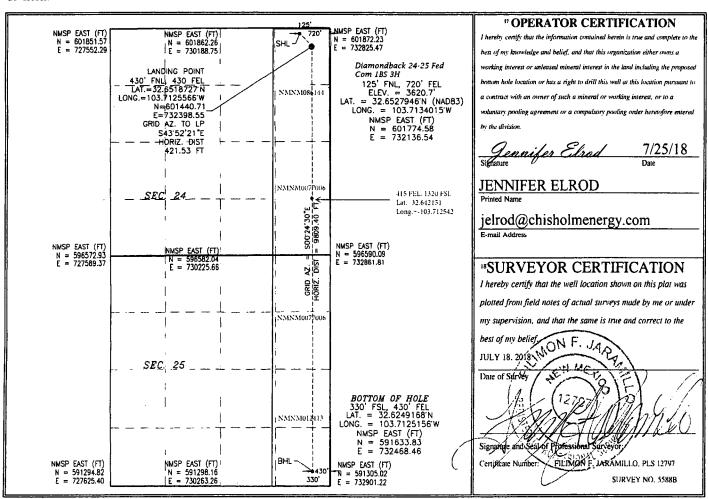

## WELL LOCATION AND ACREAGE DEDICATION PLAT

| <sup>1</sup> API Number 30-025-45007 | <sup>2</sup> Pool Code<br>41442           | 'Pool Name<br>LUSK; BONE SPRING, EAST         |               |  |
|--------------------------------------|-------------------------------------------|-----------------------------------------------|---------------|--|
| <sup>4</sup> Property Code           | <sup>5</sup> Property N<br>DIAMONDBACK 24 |                                               | 6 Well Number |  |
| 'OGRID No.<br>372137                 | •                                         | *Operator Name CHISHOLM ENERGY OPERATING, LLC |               |  |

Surface Location

| UL or lot no.     | Section               | Township     | Range         | Lot Idn | Feet from the | North/South line | Feet from the | East/West line | County |
|-------------------|-----------------------|--------------|---------------|---------|---------------|------------------|---------------|----------------|--------|
| A                 | 24                    | 19 S         | 32 E          |         | 125           | NORTH            | 720           | EAST           | LEA    |
|                   |                       |              | " B           | ottom H | ole Location  | If Different Fr  | om Surface    |                |        |
| UL or lot no.     | Section               | Township     | Range         | Lot Idn | Feet from the | North/South line | Feet from the | East/West line | County |
| P                 | 25                    | 19 S         | 32 E          |         | 330           | SOUTH            | 430           | EAST           | LEA    |
| 12 Dedicated Acre | s <sup>13</sup> Joint | or Infill 14 | Consolidation | Code    |               | <u> </u>         | 15 Order No.  | <u> </u>       |        |
| 320               |                       |              |               |         |               |                  |               |                |        |