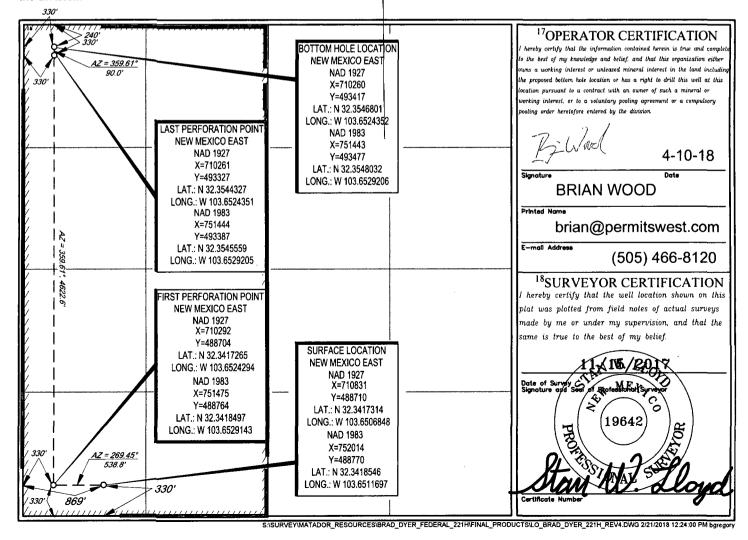

AMENDED REPORT

WELL LOCATION AND ACREAGE DEDICATION PLAT

| 30-025- 49197       | Pool Code WZ-025 522322<br>9829 WILDC        | Pool Name  WOLFCAMP               |
|---------------------|----------------------------------------------|-----------------------------------|
| Property Code       | <sup>5</sup> Property Name BRAD DYER FEDERAL | <sup>6</sup> Well Number<br>#221H |
| 322432<br>OGRID No. | BIAD DIEN FEDERAL  *Operator Name            | #22111                            |
| 228937              | MATADOR PRODUCTION COMPANY                   | 3733'                             |
|                     | 10 Surface Location                          |                                   |

UL or lot no. Section Township Feet from the North/South line Feet from the East/West line County Range Lot Idn 330 869 35 22-S 32-E SOUTH WEST **LEA** M

| UL or lot no. D               | Section<br>35            | Township 22-S | Range<br>32-E    | Lot Idn<br>—         | Feet from the 240' | North/South line NORTH | Feet from the | East/West line WEST | County<br>LEA |
|-------------------------------|--------------------------|---------------|------------------|----------------------|--------------------|------------------------|---------------|---------------------|---------------|
| <sup>12</sup> Dedicated Acres | <sup>13</sup> Joint or I | afill 14Ce    | onsolidation Cod | le <sup>15</sup> Ord | er No.             |                        |               |                     |               |