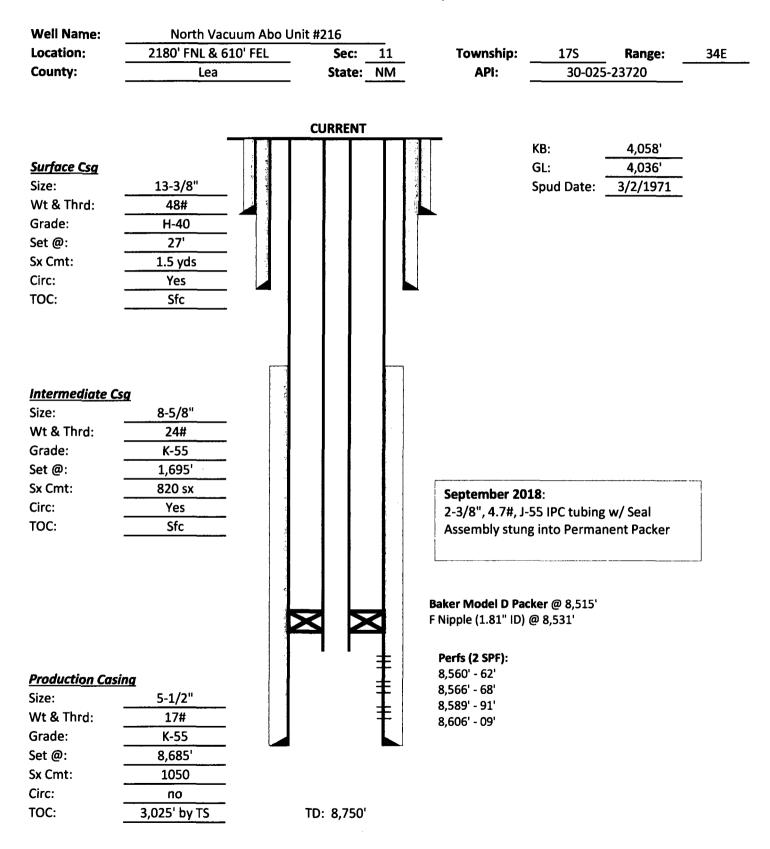

 Describe proposed or completed operations. (Clearly state all pertinent details, and give pertinent dates, including estimated date of starting any proposed work). SEE RULE 19.15.7.14 NMAC. For Multiple Completions: Attach wellbore diagram of proposed completion or recompletion.

MIRU - 09/04/2018

Unset pkr & POOH. Attempted to RIH and set new pkr, had pkr issues. PU new Seal Assembly and RIH. Stung into Permanent Packer @ 8,515'. Pressure test backside. Sting out, circulate pkr fluid, sting back in. Notify NMOCD for MIT. George Bowers witnessed. Start Pressure 340 psig. End Pressure 310 psig.