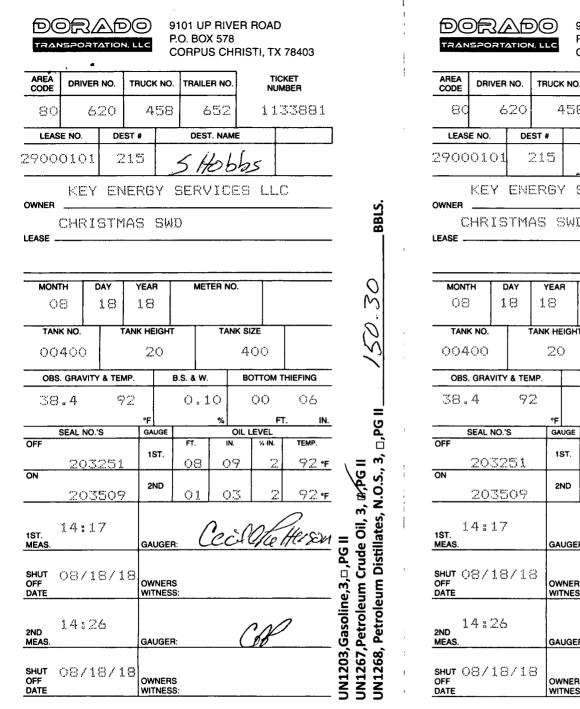

UN1268,

NUMBER 458 1133881 652 DEST. NAME 140565 KEY ENERGY SERVICES LLC CHRISTMAS SWD YEAR METER NO. TANK HEIGHT TANK SIZE 400 B.S. & W. BOTTOM THIEFING 0.10 00 06 FT IN. GAUGE OIL LEVEL FT IN 14 IN TEMP. 1ST. 09 0R 2 92 ۰F Dd d 2ND 0103 2 92 ٩F 'n UN1267, Petroleum Crude Oil,  $\mathfrak{D}$ UN1203, Gasoline, 3, D, PG II GAUGER: OWNERS WITNESS: GAUGER: OWNERS WITNESS:

THIS TICKET COVERS ALL CLAIMS FOR ALLOWANCE. THE OIL REPRESENTED BY THIS TICKET WAS RECEIVED AND RUN AS THE PROPERTY OF DORADO TRANSPORTATION, LLC.

EMERGENCY CONTACT: 1-800-424-9300 CHEMTREC