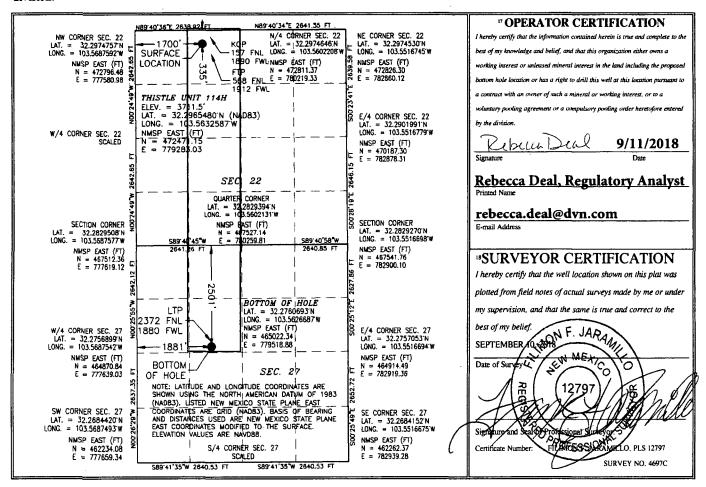

## WELL LOCATION AND ACREAGE DEDICATION PLAT

| API Number 30-025-43315 |                           |                          | PRING |  |
|-------------------------|---------------------------|--------------------------|-------|--|
| Property Code           | <sup>5</sup> Property Nar | <sup>6</sup> Well Number |       |  |
| 30884                   | THISTLE U                 | 114H                     |       |  |
| 'OGRID No.              | Operator Nar              | 'Elevation<br>3711.5     |       |  |
| 6137                    | DEVON ENERGY PRODUCT      |                          |       |  |

Surface Location

| UL or lot no.                                  | Section | Township | Range | Lot Idn | Feet from the | North/South line | Feet from the | East/West line | County |
|------------------------------------------------|---------|----------|-------|---------|---------------|------------------|---------------|----------------|--------|
| C                                              | 22      | 23 S     | 33 E  |         | 335           | NORTH            | 1700          | WEST           | LEA    |
| Bottom Hole Location If Different From Surface |         |          |       |         |               |                  |               |                |        |

| Bottom Hole Location if Different 1 foin Surface   |         |          |       |         |               |                  |               |                |        |  |
|----------------------------------------------------|---------|----------|-------|---------|---------------|------------------|---------------|----------------|--------|--|
| UL or lot no.                                      | Section | Township | Range | Lot Idn | Feet from the | North/South line | Feet from the | East/West line | County |  |
| F                                                  | 27      | 23 S     | 33 E  |         | 2501          | NORTH            | 1881          | WEST           | LEA    |  |
| Dedicated Acres Joint or Infill Consolidation Code |         |          |       | n Code  | 15 Order No.  |                  |               |                |        |  |
| 240                                                |         |          |       |         |               |                  |               |                |        |  |