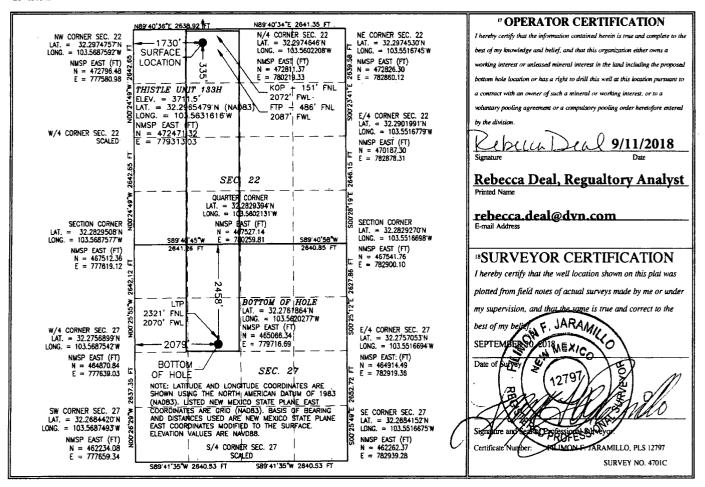

## WELL LOCATION AND ACREAGE DEDICATION PLAT

| <sup>'</sup> API Number<br>30-025-44069                                        |         |                                                                     |            | ² Pool Cod<br>59900 |                         |                  |               |                |                                  |  |
|--------------------------------------------------------------------------------|---------|---------------------------------------------------------------------|------------|---------------------|-------------------------|------------------|---------------|----------------|----------------------------------|--|
| <sup>4</sup> Property Code<br>30884                                            |         | <sup>5</sup> Property Name<br>THISTLE UNIT                          |            |                     |                         |                  |               |                | <sup>6</sup> Well Number<br>133H |  |
| <sup>7</sup> OGRID No.<br>6137                                                 |         | <sup>8</sup> Operator Name<br>DEVON ENERGY PRODUCTION COMPANY, L.P. |            |                     |                         |                  |               |                | <sup>°</sup> Elevation<br>3711.5 |  |
|                                                                                |         |                                                                     |            |                     | " Surface               | Location         |               | •              |                                  |  |
| UL or lot no.                                                                  | Section | Township                                                            | Range      | Lot Idn             | Feet from the           | North/South line | Feet from the | East/West line | County                           |  |
| С                                                                              | 22      | 23 S                                                                | 33 E       |                     | 335                     | NORTH            | 1730          | WEST           | LEA                              |  |
|                                                                                |         | •                                                                   | ч <b>В</b> | ottom H             | ole Location            | If Different Fr  | om Surface    |                |                                  |  |
| UL or lot no.                                                                  | Section | Township                                                            | Range      | Lot Idn             | Feet from the           | North/South line | Feet from the | East/West line | County                           |  |
| F                                                                              | 27      | 23 S                                                                | 33 E       |                     | 2458                    | NORTH            | 2079          | WEST           | LEA                              |  |
| Dedicated Acres <sup>13</sup> Joint or Infill <sup>14</sup> Consolidation Code |         |                                                                     |            | n Code              | <sup>15</sup> Order No. |                  |               |                |                                  |  |
| 240                                                                            |         |                                                                     |            |                     |                         |                  |               |                |                                  |  |