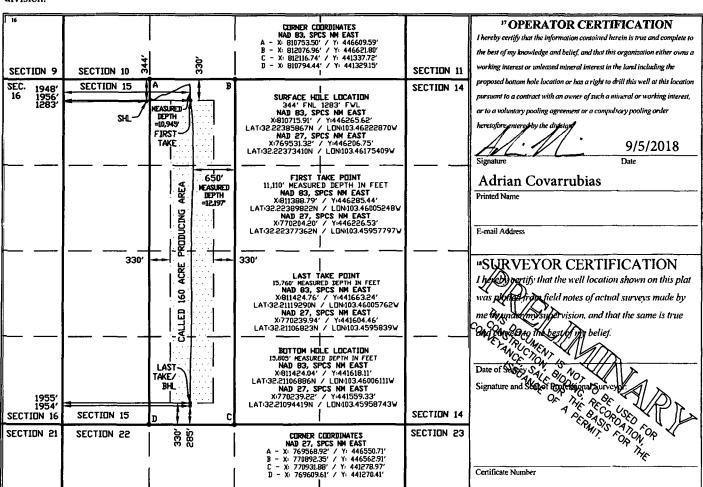

## WELL LOCATION AND ACREAGE DEDICATION PLAT

| <sup>1</sup> API Number<br>30-025-43667 | <sup>2</sup> Pool Code<br>96434 | BONE SPRING              |                        |
|-----------------------------------------|---------------------------------|--------------------------|------------------------|
| <sup>4</sup> Property Code              | <sup>5</sup> Pr                 | <sup>6</sup> Well Number |                        |
| 320758                                  | FLOWMASTE                       | _8H                      |                        |
| <sup>7</sup> OGRID No.                  | O                               | erator Name              | <sup>9</sup> Elevation |
| 372098                                  | MARATHON O                      | IL PERMIAN, LLC          | 3521'                  |

## Surface Location

| <b>WWITHT</b>                                    |                         |               |                 |            |               |                  |               |                |     |        |  |  |
|--------------------------------------------------|-------------------------|---------------|-----------------|------------|---------------|------------------|---------------|----------------|-----|--------|--|--|
| UL or lot no.                                    | Section                 | Township      | Range           | Lot Idn    | Feet from the | North/South line | Feet from the | East/West line |     | County |  |  |
| D                                                | 15                      | T24S          | R34E            | [          | 344           | NORTH            | 1283          | WEST           | LEA |        |  |  |
| " Bottom Hole Location If Different From Surface |                         |               |                 |            |               |                  |               |                |     |        |  |  |
| UL or lot no.                                    | Section                 | Township      | Range           | Lot Idn    | Feet from the | North/South line | Feet from the | East/West line |     | County |  |  |
| N                                                | 15                      | T24S          | R34E            | _ [        | 285           | SOUTH            | 1954          | WEST           | LEA |        |  |  |
| 12 Dedicated Acre                                | s <sup>13</sup> Joint o | r lafill 14 ( | Consolidation ( | Code 15 Or | der No.       |                  |               |                |     |        |  |  |
| 160.00                                           |                         |               |                 |            |               |                  |               |                |     |        |  |  |