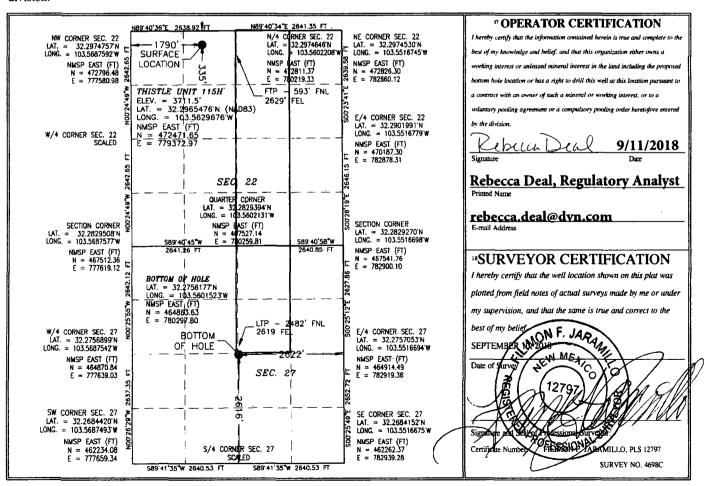

## WELL LOCATION AND ACREAGE DEDICATION PLAT

| <sup>1</sup> API Number<br>30-025-44419 | <sup>1</sup> Pool Code<br>59900                          |                                  |  |  |  |  |
|-----------------------------------------|----------------------------------------------------------|----------------------------------|--|--|--|--|
| Property Code                           | <sup>5</sup> Property Name THISTLE UNIT                  | <sup>6</sup> Well Number<br>115H |  |  |  |  |
| <sup>7</sup> OGRID No. 6137             | <sup>1</sup> Operator Name DEVON ENERGY PRODUCTION COMPA | 'Elevation 3711.5                |  |  |  |  |

|                             |                 |                  |               |          | Surface                 | Location               |                    |                                         |               |
|-----------------------------|-----------------|------------------|---------------|----------|-------------------------|------------------------|--------------------|-----------------------------------------|---------------|
| UL or lot no.               | Section<br>22   | Township<br>23 S | Range<br>33 E | Lot Idn  | Feet from the           | North/South line NORTH | Feet from the      | East/West line<br>WEST                  | County        |
|                             |                 |                  |               | ottom Ho | <u> </u>                | If Different Fr        |                    | ,,,,,,,,,,,,,,,,,,,,,,,,,,,,,,,,,,,,,,, |               |
| UL or lot no.               | Section<br>27   | Township 23 S    | Range<br>33 E | Lot Idn  | Feet from the 2616      | North/South line SOUTH | Feet from the 2622 | East/West line EAST                     | County<br>LEA |
| <sup>2</sup> Dedicated Acre | Joint or Infill |                  |               | n Code   | <sup>15</sup> Order No. |                        |                    |                                         |               |