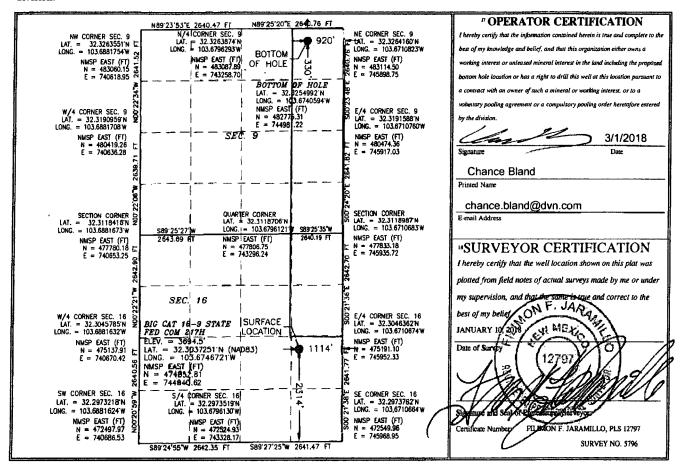

☐ AMENDED REPORT

WELL LOCATION AND ACREAGE DEDICATION PLAT

| 30-025-45201                   |             |                                                       | 97933 Pool Code    |           | ode V                 | VC-025 G-0       | 7 S23320      | TD; BON        | E SPRINC                         |  |
|--------------------------------|-------------|-------------------------------------------------------|--------------------|-----------|-----------------------|------------------|---------------|----------------|----------------------------------|--|
| Property Code 316163           |             | <sup>3</sup> Property Name BIG CAT 16-9 STATE FED COM |                    |           |                       |                  |               |                | <sup>6</sup> Well Number<br>217H |  |
| <sup>7</sup> OGRID No.<br>6137 |             | Operator Name DEVON ENERGY PRODUCTION COMPANY, L.P.   |                    |           |                       |                  |               |                | <sup>9</sup> Elevation<br>3694.5 |  |
|                                | •           |                                                       |                    |           | <sup>10</sup> Surface | Location         |               |                |                                  |  |
| UL or lot no.                  | Section     | Township                                              | Range              | Lot Idn   | Feet from the         | North/South line | Feet from the | East/West line | County                           |  |
| I                              | 16          | 23 S                                                  | 32 E               |           | 2314                  | SOUTH            | 1114          | EAST           | LEA                              |  |
|                                |             |                                                       | <sup>11</sup> Bo   | ttom Ho   | ole Location I        | f Different Fro  | m Surface     |                |                                  |  |
| UL or lot no.                  | Section     | Township                                              | ship Range Lot Idn |           | Feet from the         | North/South line | Feet from the | East/West line | County                           |  |
| A                              | 9           | 23 S                                                  | 32 E               |           | 330                   | NORTH            | 920           | EAST           | LEA                              |  |
| Dedicated Acres                | 13 Joint or | Infill "C                                             | onsolidation       | Code 15 ( | Order No.             | <u></u>          |               |                |                                  |  |