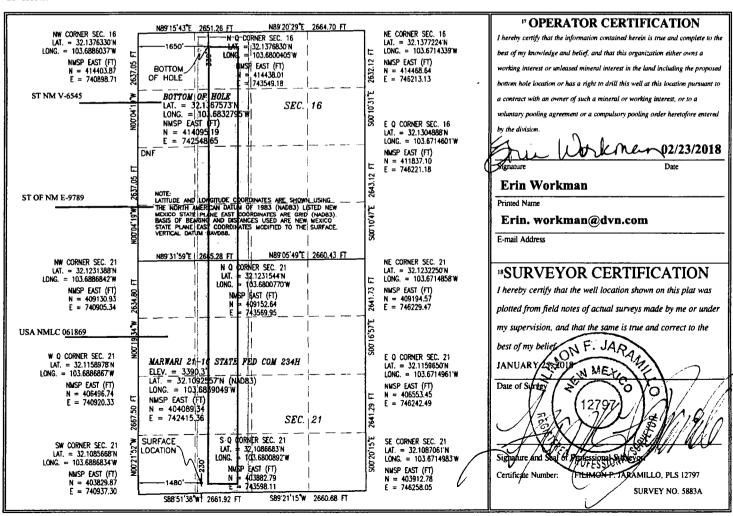

☐ AMENDED REPORT

| Phone: (505) 334-6178 Fax: (505) 334-6170<br>District JV                                 | Santa Fe, NM 87505                    |                                                 | ☐ AMENDED REPORT       |
|------------------------------------------------------------------------------------------|---------------------------------------|-------------------------------------------------|------------------------|
| 1220 S. St. Francis Dr., Santa Fe, NM 87505<br>Phone: (505) 476-3460 Fax: (505) 476-3462 |                                       | ACREAGE DEDICATION PLAT                         |                        |
|                                                                                          | WELL LOCATION AND A                   | CREAGE DEDICATION PLAT                          |                        |
| 36-025-4626                                                                              | <sup>2</sup> Pool Code<br>96715       | <sup>3</sup> Pool Name<br>WC-025 G-07 S253206M: | i                      |
| <sup>4</sup> Property Code                                                               | <sup>5</sup> Prop                     | <sup>5</sup> Property Name                      |                        |
| 322446                                                                                   | MARWARI 21-16 STATE FED COM           |                                                 | 234H                   |
| OGRID No.                                                                                | <sup>8</sup> Operator Name            |                                                 | <sup>9</sup> Elevation |
| 6137                                                                                     | DEVON ENERGY PRODUCTION COMPANY, L.P. |                                                 | 3390.3                 |

Surface Location UL or lot no. Section Township Range Lot Idn Feet from the North/South line Feet from the East/West line County 21 25 S 32 E 230 SOUTH 1480 WEST LEA N Bottom Hole Location If Different From Surface UL or lot no. Section Township Range Lot Idn Feet from the North/South line Feet from the East/West line County 330 1650 WEST 25 S 32 E NORTH LEA C 16 12 Dedicated Acres 13 Joint or Infill 14 Consolidation Code <sup>5</sup> Order No. 320