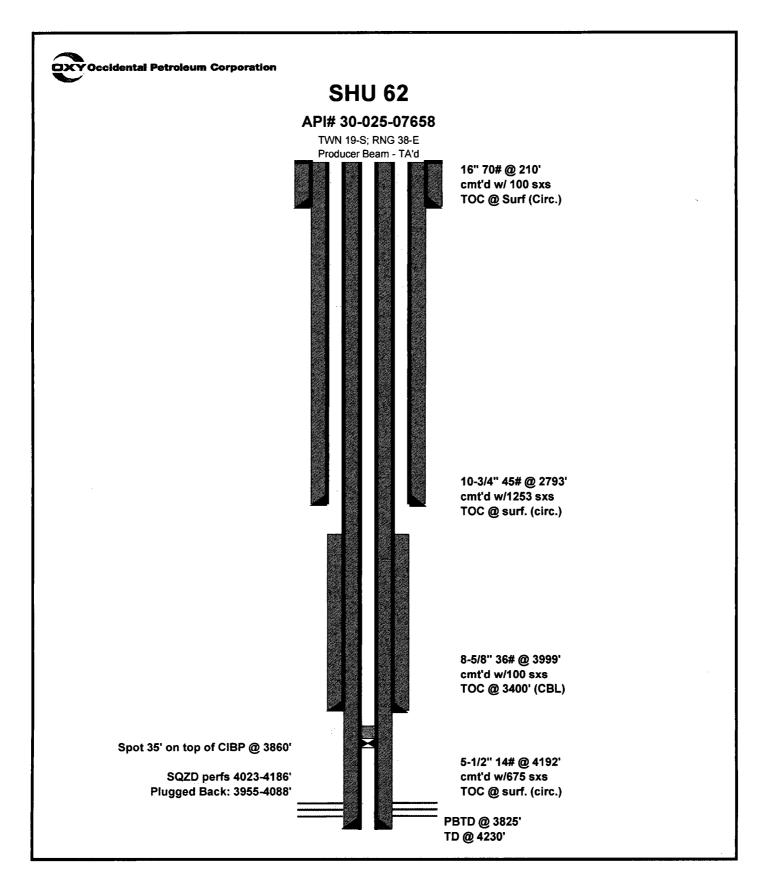

|                                                |  |  |  |  |  |  |
|                                                                                                                                                                                                                                  |                                                |  |  |  |  |  |  |
| REDMS - CHART - V                                                                                                                                                                                                                |                                                |  |  |  |  |  |  |



District 1 1625 N. French Dr., Hobbs, NM 88240 Phone (575) 393-6161 Fax (575) 393-6720

State of New Mexico

Energy, Minerals and Natural Resources Department Oil Conservation Division Hobbs District Office

| Operator Name<br>OCCIDENTAL PERMIAN, LTD<br>Property Name |                              |                                      |                      |                                    |                       |                                          |                           | 30-025-07658<br>Well No.              |                                       |                                            |
|-----------------------------------------------------------|------------------------------|--------------------------------------|----------------------|------------------------