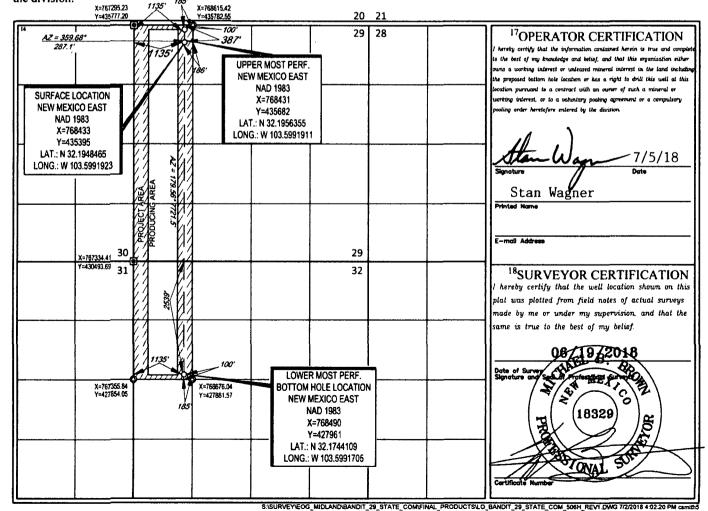

AMENDED REPORT

3539

| WELL LOCATION AND ACKEAGE DEDICATION PLAT |               |                     |                            |                          |  |  |  |  |  |  |  |
|-------------------------------------------|---------------|---------------------|----------------------------|--------------------------|--|--|--|--|--|--|--|
|                                           | API Numbe     | r <sup>2</sup> Pool | Code .                     | <sup>3</sup> Pool Name   |  |  |  |  |  |  |  |
|                                           | 30-025- 4     | 1952 96682          | Triste Draw; Bone S        | Spring, East             |  |  |  |  |  |  |  |
| ı                                         | Property Code |                     | <sup>5</sup> Property Name | <sup>6</sup> Well Number |  |  |  |  |  |  |  |
|                                           | 320644        |                     | BANDIT 29 STATE COM        | #506H                    |  |  |  |  |  |  |  |
|                                           | OGRID No.     |                     | Operator Name              | <sup>9</sup> Elevation   |  |  |  |  |  |  |  |

<sup>10</sup>Surface Location UL or lot no. Section Township Range Lot Idn Feet from the North/South line Feet from the East/West line 29 24-S 33-E 387' 1135' D NORTH WEST LEA

EOG RESOURCES, INC.

| UL or lot no.          | Section<br>32            | Township 24-S          | Range<br>33-E  | Lot Idn<br>—         | Feet from the 2539' | North/South line NORTH | Feet from the 1135' | East/West line WEST | LEA |
|------------------------|--------------------------|------------------------|----------------|----------------------|---------------------|------------------------|---------------------|---------------------|-----|
| Dedicated Acres 240.00 | <sup>13</sup> Joint or 1 | nfill <sup>14</sup> Co | nsolidation Co | de <sup>15</sup> Ord | er No.              |                        |                     |                     | •   |