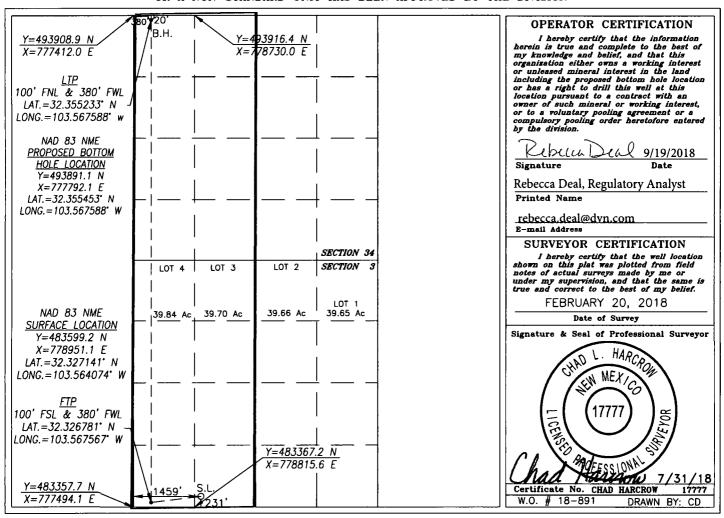

1220 SOUTH ST. FRANCIS DR.
Santa Fe, New Mexico 875050 St.

Santa Fe, New Mexico 875050 St.

Makended Revised August 1, 2011

Submit one copy to appropriate District Office

Form C-102

| WELL LOCATION                             | AND         | ACREAGE | DEDICATION REAL   |        |
|-------------------------------------------|-------------|---------|-------------------|--------|
| Pool Code                                 |             |         | Rool Name         |        |
| 7320                                      |             |         | BRINNINSTOOL;BONE | SPRING |
| <br>· · · · · · · · · · · · · · · · · · · | Well Number |         |                   |        |

| Property Code | Property Name                     | well Number |
|---------------|-----------------------------------|-------------|
| Fring         | NORTH THISTLE 3-34 STATE COM      | 1H          |
| OGRID No.     | Operator Name                     | Elevation   |
| 6137          | DEVON ENERGY PRODUCTION CO., L.P. | 3595.9'     |

## Surface Location

| UL or lot No. | Section | Township | Range | Lot Idn | Feet from the | North/South line | Feet from the | East/West line | County |
|---------------|---------|----------|-------|---------|---------------|------------------|---------------|----------------|--------|
| N             | 3       | 23-S     | 33-E  |         | 231           | SOUTH            | 1459          | WEST           | LEA    |

## Bottom Hole Location If Different From Surface

| UL or lot No.   | Section   | Township | Range         | Lot Idn | Feet from the | North/South line | Feet from the | East/West line | County |
|-----------------|-----------|----------|---------------|---------|---------------|------------------|---------------|----------------|--------|
| D               | 34        | 22-5     | S 33-E        |         | 20            | NORTH            | 380           | WEST           | LEA    |
| Dedicated Acres | s Joint o | r Infill | Consolidation | Code Or | der No.       | ·                |               | •              |        |
| 639.73          |           |          |               |         |               |                  |               |                |        |