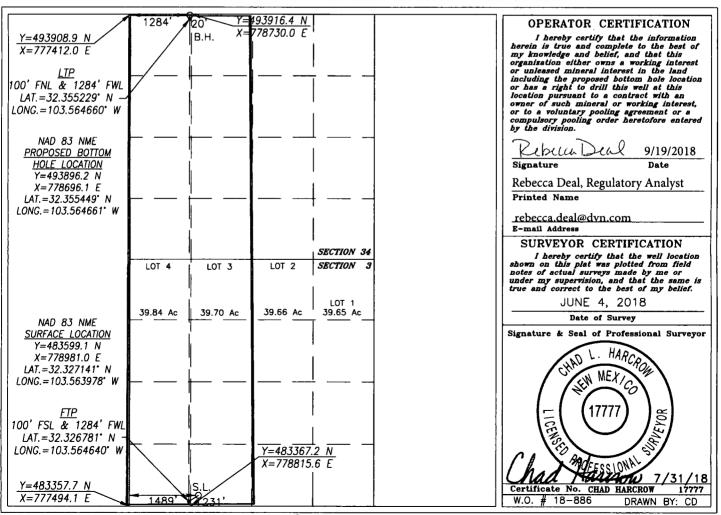

|               | WELL LUCATION AND | ACREAGE DEDICATION PLAT   | _         |  |  |
|---------------|-------------------|---------------------------|-----------|--|--|
| API Number    | Pool Code         | Pool Name                 |           |  |  |
| 30-025-45071  | 7320              | BRINNINSTOOL; BONE SPRING |           |  |  |
| Property Code | Prop              | Property Name             |           |  |  |
|               | NORTH THISTLE     | 3-34 STATE COM            | 2H        |  |  |
| OGRID No.     | Oper              | ator Name                 | Elevation |  |  |
| 6137          | DEVON ENERGY P    | RODUCTION CO., L.P.       | 3595.6'   |  |  |

## Surface Location

| UL or lot No. | Section | Township | Range | Lot Idn | Feet from the | North/South line | Feet from the | East/West line | County |
|---------------|---------|----------|-------|---------|---------------|------------------|---------------|----------------|--------|
| N             | 3       | 23-S     | 33-E  |         | 231           | SOUTH            | 1489          | WEST           | LEA    |

## Bottom Hole Location If Different From Surface

| UL or lot No.                                          | Section | Township | Range   | Lot Idn | Feet from the | North/South line | Feet from the | East/West line | County |
|--------------------------------------------------------|---------|----------|---------|---------|---------------|------------------|---------------|----------------|--------|
| D                                                      | 34      | 22-S     | 33-E    |         | 20            | NORTH            | 1284          | WEST           | LEA    |
| Dedicated Acres   Joint or Infill   Consolidation Code |         |          | Code Or | der No. |               |                  |               |                |        |
| 639.73                                                 |         |          |         |         |               |                  |               |                |        |