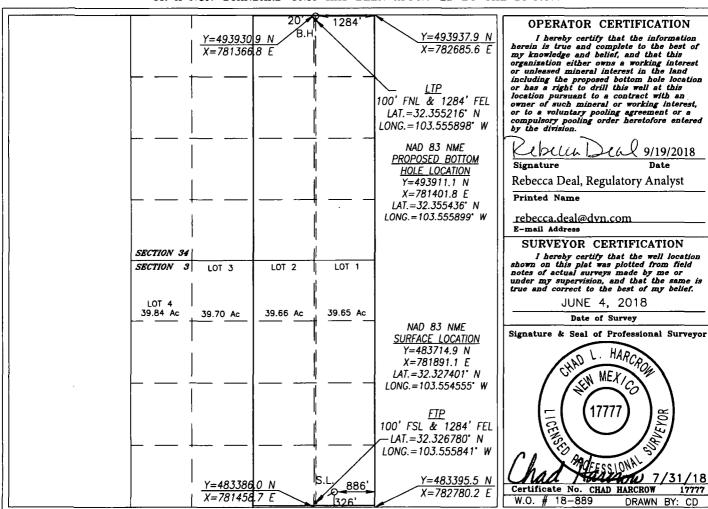

|               | WELL LOCATION AND | ACREAGE DEDICATION PLAT            |           |  |  |
|---------------|-------------------|------------------------------------|-----------|--|--|
| API Number    | Pool Code         | Pool Name BRINNINSTOOL;BONE SPRING |           |  |  |
| 30-025-45074  | 7320              |                                    |           |  |  |
| Property Code | Prop              | Well Number                        |           |  |  |
|               | NORTH THISTLE     | 3-34 STATE COM                     | 5H        |  |  |
| OGRID No.     | Oper              | ator Name                          | Elevation |  |  |
| 6137          | DEVON ENERGY P    | RODUCTION CO., L.P.                | 3571.1    |  |  |

## Surface Location

| UL or lot No. | Section | Township | Range | Lot Idn | Feet from the | North/South line | Feet from the | East/West line | County |
|---------------|---------|----------|-------|---------|---------------|------------------|---------------|----------------|--------|
| Р             | 3       | 23-S     | 33-E  |         | 326           | SOUTH            | 886           | EAST           | LEA    |

## Bottom Hole Location If Different From Surface

| UL or lot No.                                          | Section | Townshi | ip | Range  | Lot Idn | Feet from the | North/South line | Feet from the | East/West line | County |
|--------------------------------------------------------|---------|---------|----|--------|---------|---------------|------------------|---------------|----------------|--------|
| Α                                                      | 34      | 22-     | S  | 33-E   |         | 20            | NORTH            | 1284          | EAST           | LEA    |
| Dedicated Acres   Joint or Infill   Consolidation Code |         |         |    | ode Or | der No. |               |                  |               | <del>-</del>   |        |
| 639.19                                                 | 1       |         |    |        |         |               |                  |               |                |        |