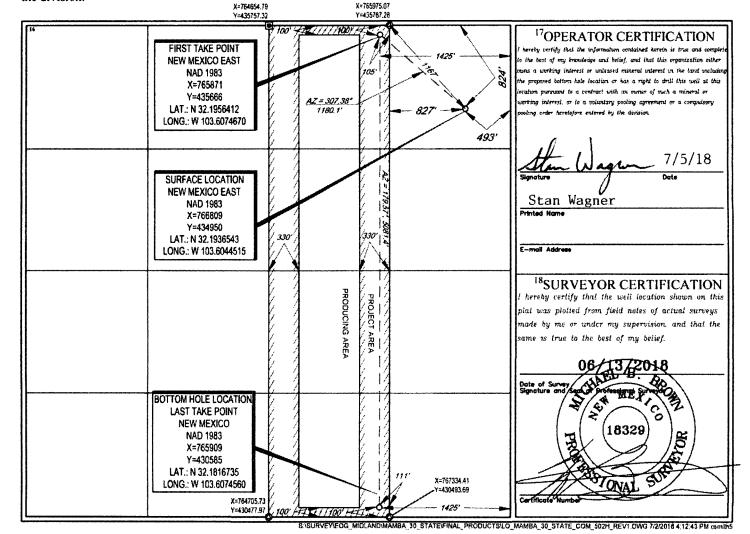

## WELL LOCATION AND ACREAGE DEDICATION PLAT

| <sup>1</sup> APl Number |          | <sup>2</sup> Pool Code | <sup>3</sup> Pool Name        |                        |  |  |  |
|-------------------------|----------|------------------------|-------------------------------|------------------------|--|--|--|
| 30-025-                 | 4966     | 97964                  | WC-025 G-07 S243225C; LWR BON | E SPRING               |  |  |  |
| Property Code           | 1//      | 2 <b>b</b>             | roperty Name                  | Well Number            |  |  |  |
| 319634                  |          | MAMBA                  | 30 STATE COM                  | #502H                  |  |  |  |
| OGRID No.               | <u> </u> | o <sup>a</sup>         | perator Name                  | <sup>9</sup> Elevation |  |  |  |
| 7377                    |          | 3551'                  |                               |                        |  |  |  |
|                         | L        | 10 -                   |                               |                        |  |  |  |

<sup>10</sup>Surface Location

| UL or lot | no. | Section | Township | Range | Lot ldn | Feet from the | North/South line | Feet from the | East/West line | County |
|-----------|-----|---------|----------|-------|---------|---------------|------------------|---------------|----------------|--------|
| A         |     | 30      | 24-S     | 33-E  | -       | 824'          | NORTH            | 493'          | EAST           | LEA    |

| UL or lot no.                           | Section                  | Township               | Range           | Lot Idn              | Feet from the | North/South line                       | Feet from the | East/West line | County |
|-----------------------------------------|--------------------------|------------------------|-----------------|----------------------|---------------|----------------------------------------|---------------|----------------|--------|
| 0                                       | 30                       | 24-S                   | 33-E            | _                    | 100'          | SOUTH                                  | 1425'         | EAST           | LEA    |
| <sup>13</sup> Dedicated Acres<br>160.00 | <sup>(3</sup> Joint or 1 | nfill <sup>14</sup> Cc | ensolidation Co | de <sup>15</sup> Ord | er No.        | ************************************** | <u> </u>      |                |        |