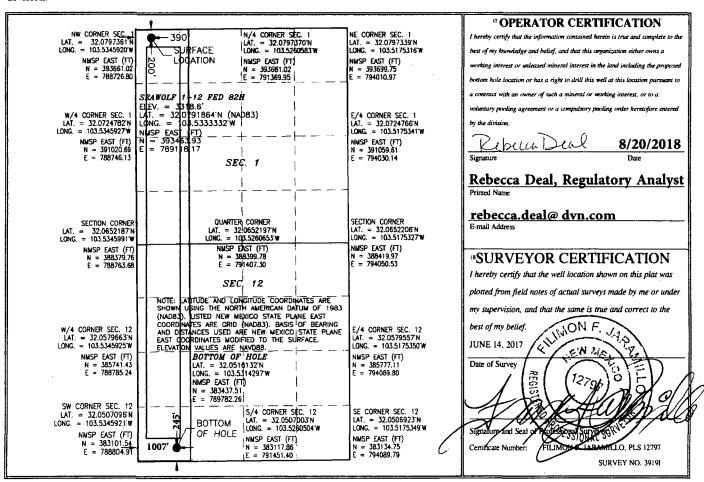

☐ AMENDED REPORT

WELL LOCATION AND ACREAGE DEDICATION PLAT

Santa Fe, NM 87505

| API Number<br>30-025-43763 | <sup>2</sup> Pool Code<br><b>98094</b> | "Pool Name WC-025 G-09 S253336D;UPPER WOLFCAMP |             |
|----------------------------|----------------------------------------|------------------------------------------------|-------------|
| <sup>4</sup> Property Code |                                        | <sup>5</sup> Property Name                     |             |
| 30884                      | SEAV                                   | SEAWOLF 1-12 FED                               |             |
| OGRID No.                  | Operator Name                          |                                                | , Elevation |
| 6137                       | DEVON ENERGY PRODUCTION COMPANY, L.P.  |                                                | 3318.6      |

Surface Location UL or lot no. Section Township Range Lot Idn Feet from the North/South line Feet from the East/West line County 200 **NORTH** 390 WEST D 26 S 33 E **LEA** Bottom Hole Location If Different From Surface UL or lot no. Lot Idn Feet from the North/South line Feet from the East/West line Section Township Range County **SOUTH** 1007 WEST 12 33 E 245 26 S **LEA** М 12 Dedicated Acres 13 Joint or Infill <sup>14</sup> Consolidation Code 15 Order No. 320