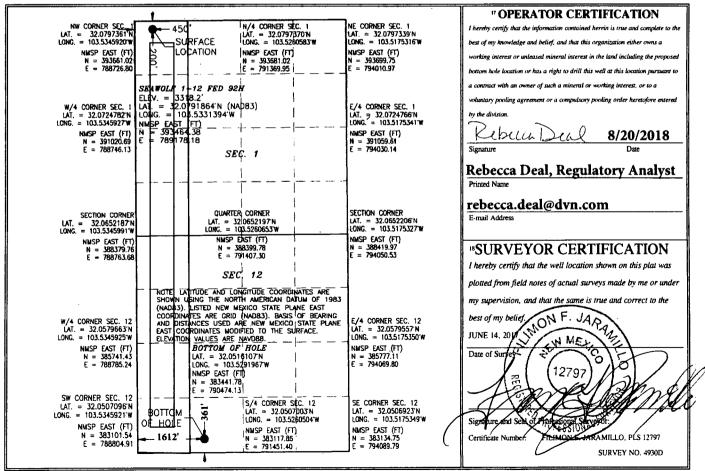

1220 South St. Francis Dr. Santa Fe, NM 87505

AUG 2 3 2018 ☐ AMENDED REPORT

| District IV<br>1220 S. St. Francis Dr., Santa Fe, NM 8750<br>Phone: (505) 476-3460 Fax: (505) 476-3462 | <b>5</b><br>2                                       | RECEIVE<br>ACREAGE DEDICATION PLAT            | D                             |
|--------------------------------------------------------------------------------------------------------|-----------------------------------------------------|-----------------------------------------------|-------------------------------|
| API Number<br>30-025-43769                                                                             | Pool Code<br>98094                                  | Pool Name WC-025 G-09 S253336D;UPPER WOLFCAMP |                               |
| Property Code 317671                                                                                   | ' Property Name SEAWOLF 1-12 FED                    |                                               | ° Well Number<br>92H          |
| <sup>7</sup> OGRID No.<br>6137                                                                         | Operator Name DEVON ENERGY PRODUCTION COMPANY, L.P. |                                               | <sup>9</sup> Elevation 3318.2 |

Surface Location Range Lot Idn Feet from the North/South line Feet from the Fast/West line UL or lot no. Section Township County 26 S 33 E 200 NORTH 450 WEST **LEA** 1 11 Bottom Hole Location If Different From Surface Lot Idn Feet from the North/South line Feet from the East/West line UL or lot no. Township Range County Section SOUTH WEST 12 26 S 33 E 361 LEA 1612 Dedicated Acres Joint or Infill Consolidation Code Order No. 320