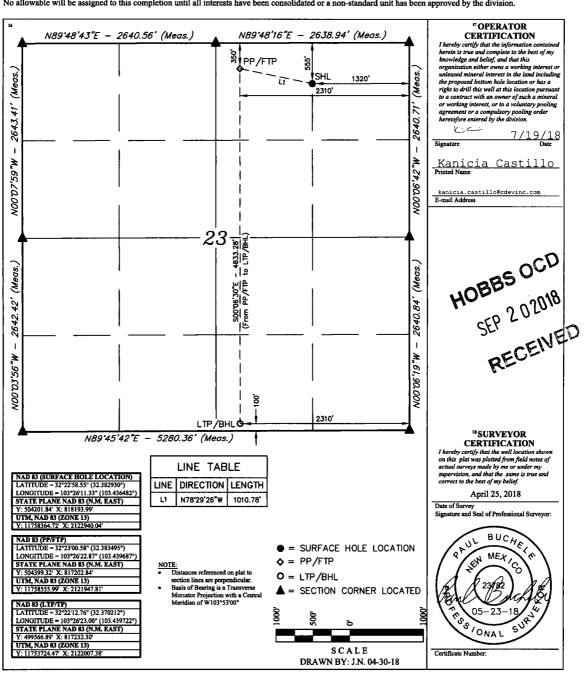

County LEA

WELL LOCATION AND ACREAGE DEDICATION PLAT

| API Number, 6 12 |                   | <sup>2</sup> Pool Code | <sup>3</sup> Pool Name |        |  |  |  |
|------------------|-------------------|------------------------|------------------------|--------|--|--|--|
| 30-025-4         | 7419              | 96553                  | Oio Chiso:Bone S       | Spring |  |  |  |
| 4 Property Code  |                   | Well Number            |                        |        |  |  |  |
| 318034           | TOUR BUS 23 STATE |                        |                        |        |  |  |  |
| 7 OGRID No.      |                   | Elevation              |                        |        |  |  |  |
| 372165 L         |                   | 3472.4'                |                        |        |  |  |  |

"Surface Location 34E 22S 23 NORTH 1320 555 EAST

<sup>11</sup> Bottom Hole Location If Different From Surface

| UL or lot no.                             | Section<br>23 | Township<br>22S | Range<br>34E   | Lot Idn      | Feet from the<br>100 | North/South line<br>SOUTH | Feet from the<br>2310 | East/West line<br>EAST | County<br>LEA |
|-------------------------------------------|---------------|-----------------|----------------|--------------|----------------------|---------------------------|-----------------------|------------------------|---------------|
| 12 Dedicated Acres 13 Joint or Infill 160 |               | 14 Const        | olidation Code | 15 Order No. |                      |                           |                       |                        |               |