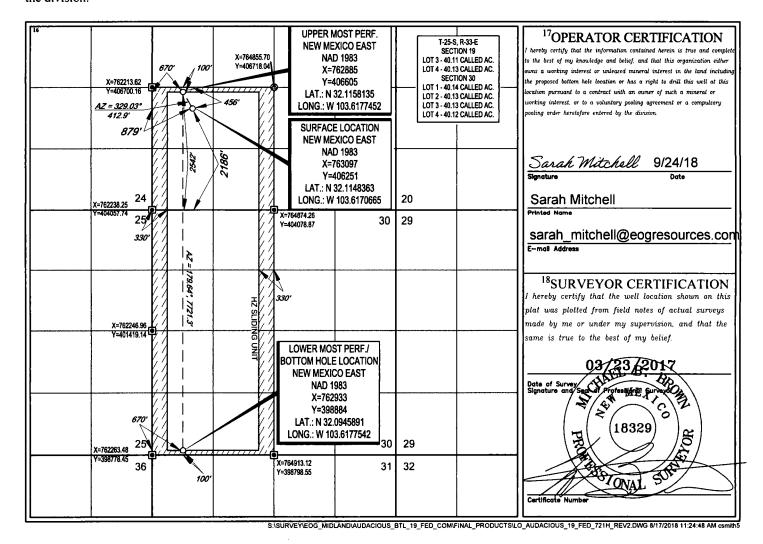

## WELL LOCATION AND ACREAGE DEDICATION PLAT

| <sup>1</sup> API Number | <sup>2</sup> Pool Code | <sup>3</sup> Pool N         | <sup>3</sup> Pool Name |  |  |  |
|-------------------------|------------------------|-----------------------------|------------------------|--|--|--|
| 30-025-45039            | 98180                  | WC-025 G-09 S253309A; Upper | Wolfcamp               |  |  |  |
| Property Code           | •                      | <sup>6</sup> Well Number    |                        |  |  |  |
| 322220                  | AUDA                   | #721H                       |                        |  |  |  |
| <sup>7</sup> OGRID No.  |                        | <sup>9</sup> Elevation      |                        |  |  |  |
| 7377                    | EOG                    | 3464'                       |                        |  |  |  |
| 10 Sunface Location     |                        |                             |                        |  |  |  |

'Surface Location

| UL or lot no. | Section | Township | Range | Lot Idn | Feet from the | North/South line | Feet from the | East/West line | County |
|---------------|---------|----------|-------|---------|---------------|------------------|---------------|----------------|--------|
| 3             | 19      | 25-S     | 33-E  | - [     | 2186'         | SOUTH            | 879'          | WEST           | LEA    |

| UL or lot no.                        | Section                  | Township | Range                         | e Lot Idn | Feet from the | North/South line | Feet from the | East/West line | County |
|--------------------------------------|--------------------------|----------|-------------------------------|-----------|---------------|------------------|---------------|----------------|--------|
| 4                                    | 30                       | 25-9     | S   33-E                      | -         | 100'          | SOUTH            | 670'          | WEST           | LEA    |
| <sup>12</sup> Dedicated Acres 480.76 | <sup>13</sup> Joint or I | (ofil)   | <sup>14</sup> Consolidation C | ode 15Ord | er No.        | ·                |               |                |        |