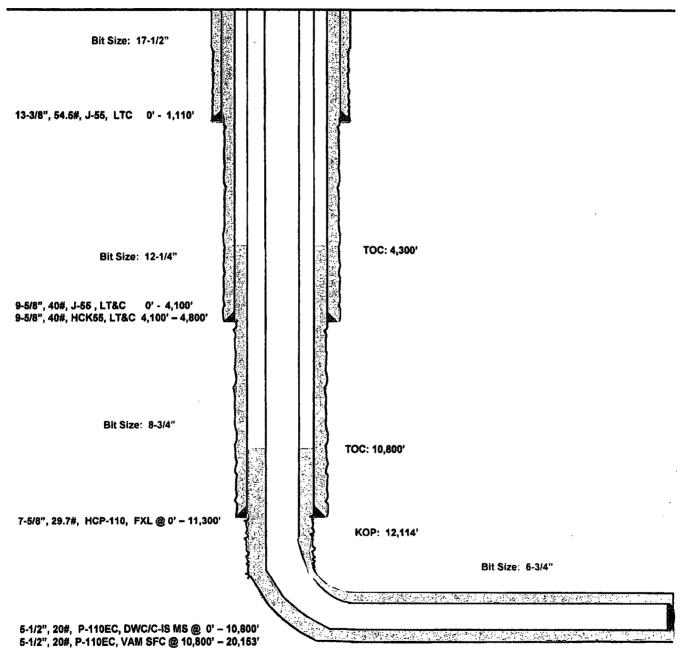

## Audacious 19 Fed #721H Lea County, New Mexico

2186' FSL 879' FWL Section 19 T-25-S, R-33-E

Proposed Wellbore Revised 7/27/18 API: 30-025-\*\*\*\*\*

KB: 3,489' GL: 3,464'

Lateral: 20,153' MD, 12,600' TVD Upper Most Perf: 2542' FSL & 670' FWL Sec. 19 Lower Most Perf: 100' FSL & 670' FWL Sec. 30 BH Location: 100' FSL & 670' FWL