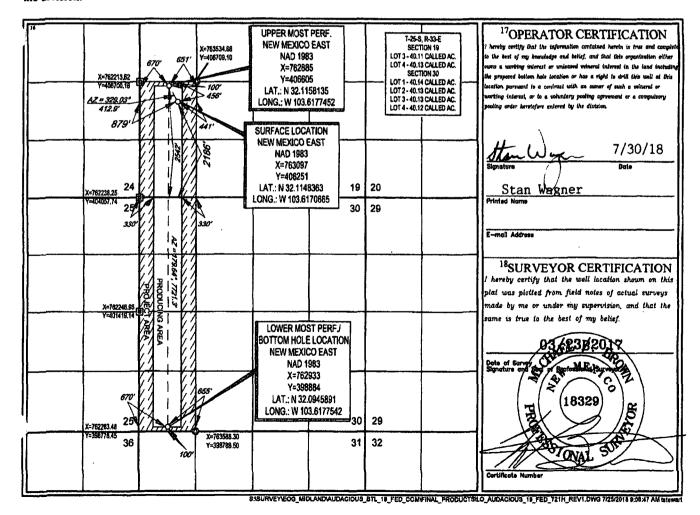

**AMENDED REPORT** 

WELL LOCATION AND ACREAGE DEDICATION PLAT

| API Number                     |                |                         |                                       | Pool Code           |                          | Pool Name                            |               |                |           |  |  |  |  |  |  |  |
|--------------------------------|----------------|-------------------------|---------------------------------------|---------------------|--------------------------|--------------------------------------|---------------|----------------|-----------|--|--|--|--|--|--|--|
| 30-02                          | 5 <b>-45</b> t | 39                      | 98180                                 | 1                   | WC-(                     | WC-025 G-09 S253309A; Upper Wolfcamp |               |                |           |  |  |  |  |  |  |  |
| Property C                     |                |                         | · · · · · · · · · · · · · · · · · · · |                     |                          | <sup>6</sup> Well Number<br>#721H    |               |                |           |  |  |  |  |  |  |  |
|                                |                |                         |                                       | AUD                 | ACIOUS 19                | US 19 FEDERAL                        |               |                |           |  |  |  |  |  |  |  |
| OGRID N                        | ia.            |                         |                                       |                     | <sup>8</sup> Operator Na | me                                   |               | 71             | Elevation |  |  |  |  |  |  |  |
| 7377 EOG RESOURCES, INC. 3464' |                |                         |                                       |                     |                          |                                      |               |                | 464'      |  |  |  |  |  |  |  |
|                                |                |                         |                                       |                     | 10 Surface Lo            | cation                               |               |                |           |  |  |  |  |  |  |  |
| UL or lot no.                  | Section        | Township                | Range                                 | Lot Idn             | Feet from the            | North/South line                     | Feet from the | Enst/West line | County    |  |  |  |  |  |  |  |
| 3                              | 19 25-S        |                         | 33-E                                  |                     | 2186'                    | SOUTH                                | 879'          | WEST           | LEA       |  |  |  |  |  |  |  |
| UL or lot no.                  | Section        | Township                | Range                                 | Lot Idn             | Feet from the            | North/South line                     | Feet from the | East/West line | Count     |  |  |  |  |  |  |  |
| 4                              | 30             | 25-S                    | 33-E                                  | -                   | 100'                     | SOUTH                                | 670'          | WEST           | LEA       |  |  |  |  |  |  |  |
| Dedicated Acres 240.76         | 13 Joint or    | Infili <sup>14</sup> Co | nsolidation Code                      | <sup>13</sup> Order | r No.                    |                                      |               |                |           |  |  |  |  |  |  |  |

|                                         |                          | W                | ELL LO          | CATIO                                 | N AND ACR           | EAGE DEDICA                           | ATION PLAT                            | ſ                                 |                                        |  |  |  |  |
|-----------------------------------------|--------------------------|------------------|-----------------|---------------------------------------|---------------------|---------------------------------------|---------------------------------------|-----------------------------------|----------------------------------------|--|--|--|--|
| 30-029                                  | 'API Numbe<br>5- 45 (    |                  | 981             | Pool Code                             | WC                  | WC-025 G-09 \$253309A; Upper Wolfcamp |                                       |                                   |                                        |  |  |  |  |
| Property Code Pro                       |                          |                  |                 |                                       |                     | FEDERAL                               | - W                                   | <sup>6</sup> Well Number<br>#710H |                                        |  |  |  |  |
| 7370                                    | *7                       | -                |                 | EO                                    | Operator No.        |                                       | L L                                   | Selevation 3463'                  |                                        |  |  |  |  |
| <sup>10</sup> Surface Location          |                          |                  |                 |                                       |                     |                                       |                                       |                                   |                                        |  |  |  |  |
| UL or lot no.                           | Section<br>19            | Township<br>25-S | Range<br>33-E   | Lot Idn                               | Feet from the 2186' | North/South line<br>SOUTH             | East/West line<br>WEST                | County LEA                        |                                        |  |  |  |  |
| UL or lot no.                           | Section Township 30 25-S |                  | Range<br>33-E   | · · · · · · · · · · · · · · · · · · · |                     | North/South line                      | Feet from the                         | Enst/West line WEST               | County LEA                             |  |  |  |  |
| <sup>13</sup> Dedicated Acres<br>480.76 | <sup>13</sup> Joint or 1 | Infilt S4Cor     | solidation Code | e <sup>IS</sup> Orde                  | r No.               |                                       | · · · · · · · · · · · · · · · · · · · |                                   | m************************************* |  |  |  |  |