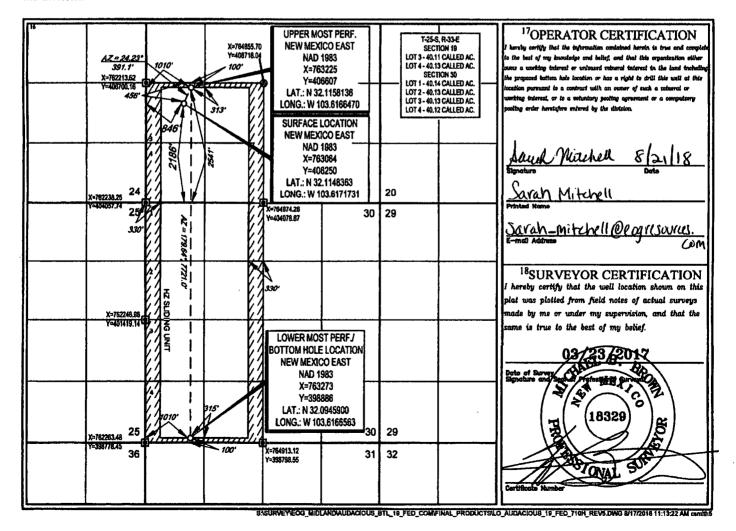

**AMENDED REPORT** 

WELL LOCATION AND ACREAGE DEDICATION PLAT

| API Number                     |                |                         |                                       | Pool Code           |                          | Pool Name                            |               |                |           |  |  |  |  |  |  |  |
|--------------------------------|----------------|-------------------------|---------------------------------------|---------------------|--------------------------|--------------------------------------|---------------|----------------|-----------|--|--|--|--|--|--|--|
| 30-02                          | 5 <b>-45</b> t | 39                      | 98180                                 | 1                   | WC-(                     | WC-025 G-09 S253309A; Upper Wolfcamp |               |                |           |  |  |  |  |  |  |  |
| Property C                     |                |                         | · · · · · · · · · · · · · · · · · · · |                     |                          | <sup>6</sup> Well Number<br>#721H    |               |                |           |  |  |  |  |  |  |  |
|                                |                |                         |                                       | AUD                 | ACIOUS 19                | US 19 FEDERAL                        |               |                |           |  |  |  |  |  |  |  |
| OGRID N                        | ia.            |                         |                                       |                     | <sup>8</sup> Operator Na | me                                   |               | 71             | Elevation |  |  |  |  |  |  |  |
| 7377 EOG RESOURCES, INC. 3464' |                |                         |                                       |                     |                          |                                      |               |                | 464'      |  |  |  |  |  |  |  |
|                                |                |                         |                                       |                     | 10 Surface Lo            | cation                               |               |                |           |  |  |  |  |  |  |  |
| UL or lot no.                  | Section        | Township                | Range                                 | Lot Idn             | Feet from the            | North/South line                     | Feet from the | Enst/West line | County    |  |  |  |  |  |  |  |
| 3                              | 19 25-S        |                         | 33-E                                  |                     | 2186'                    | SOUTH                                | 879'          | WEST           | LEA       |  |  |  |  |  |  |  |
| UL or lot no.                  | Section        | Township                | Range                                 | Lot Idn             | Feet from the            | North/South line                     | Feet from the | East/West line | Count     |  |  |  |  |  |  |  |
| 4                              | 30             | 25-S                    | 33-E                                  | -                   | 100'                     | SOUTH                                | 670'          | WEST           | LEA       |  |  |  |  |  |  |  |
| Dedicated Acres 240.76         | 13 Joint or    | Infili <sup>14</sup> Co | nsolidation Code                      | <sup>13</sup> Order | r No.                    |                                      |               |                |           |  |  |  |  |  |  |  |

|                                         |                          | W                | ELL LO          | CATIO                                 | N AND ACR           | EAGE DEDICA                           | ATION PLAT                            | ſ                                 |                                        |  |  |  |  |
|-----------------------------------------|--------------------------|------------------|-----------------|---------------------------------------|---------------------|---------------------------------------|---------------------------------------|-----------------------------------|----------------------------------------|--|--|--|--|
| 30-029                                  | 'API Numbe<br>5- 45 (    |                  | 981             | Pool Code                             | WC                  | WC-025 G-09 \$253309A; Upper Wolfcamp |                                       |                                   |                                        |  |  |  |  |
| Property Code Pro                       |                          |                  |                 |                                       |                     | FEDERAL                               | - W                                   | <sup>6</sup> Well Number<br>#710H |                                        |  |  |  |  |
| 7370                                    | *7                       | -                |                 | EO                                    | Operator No.        |                                       | L L                                   | Selevation 3463'                  |                                        |  |  |  |  |
| <sup>10</sup> Surface Location          |                          |                  |                 |                                       |                     |                                       |                                       |                                   |                                        |  |  |  |  |
| UL or lot no.                           | Section<br>19            | Township<br>25-S | Range<br>33-E   | Lot Idn                               | Feet from the 2186' | North/South line<br>SOUTH             | East/West line<br>WEST                | County LEA                        |                                        |  |  |  |  |
| UL or lot no.                           | Section Township 30 25-S |                  | Range<br>33-E   | · · · · · · · · · · · · · · · · · · · |                     | North/South line                      | Feet from the                         | Enst/West line WEST               | County LEA                             |  |  |  |  |
| <sup>13</sup> Dedicated Acres<br>480.76 | <sup>13</sup> Joint or 1 | Infilt S4Cor     | solidation Code | e <sup>IS</sup> Orde                  | r No.               |                                       | · · · · · · · · · · · · · · · · · · · |                                   | m************************************* |  |  |  |  |