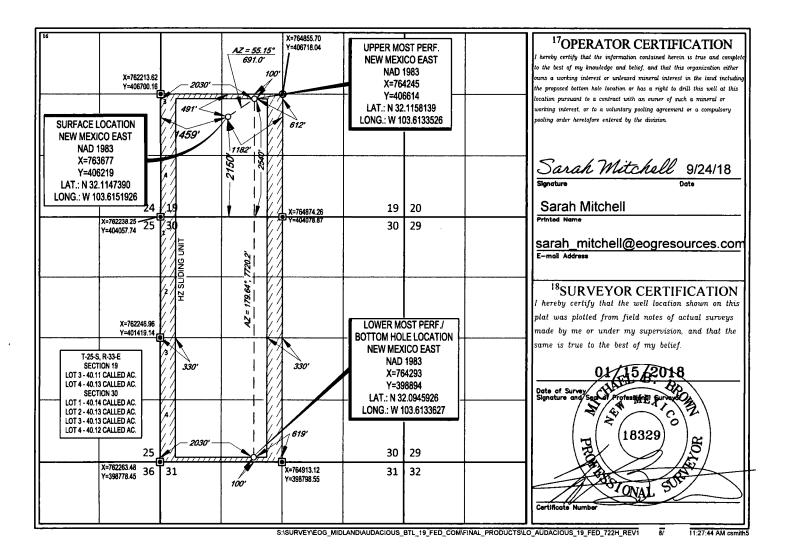

**X** AMENDED REPORT

WELL LOCATION AND ACREAGE DEDICATION PLAT

| <sup>I</sup> API Number    | <sup>2</sup> Pool Code | <sup>3</sup> Pool N                  | <sup>3</sup> Pool Name   |  |  |
|----------------------------|------------------------|--------------------------------------|--------------------------|--|--|
| 30-025-45040               | 98180                  | WC-025 G-09 S253309A; Upper Wolfcamp |                          |  |  |
| <sup>4</sup> Property Code |                        | <sup>5</sup> Property Name           | <sup>6</sup> Well Number |  |  |
| 322220                     | AUDAC                  | #722H                                |                          |  |  |
| <sup>7</sup> OGRID No.     |                        | <sup>9</sup> Elevation               |                          |  |  |
| 7377                       | EOG                    | RESOURCES, INC.                      | 3462'                    |  |  |
|                            | 10                     | Surface Location                     | •                        |  |  |

Feet from the East/West line UL or lot no. Range North/South line Section Township Lot Idn County Feet from the 2150' K 19 25-S 33-E SOUTH 1459 WEST LEA

| UL or lot no.                        | Section                  | Township   | Range          | Lot Idn              | Feet from the | North/South line | Feet from the | East/West line | County |
|--------------------------------------|--------------------------|------------|----------------|----------------------|---------------|------------------|---------------|----------------|--------|
| N                                    | 30                       | 25-S       | 33-E           | -                    | 100'          | SOUTH            | 2030'         | WEST           | LEA    |
| <sup>12</sup> Dedicated Acres 480.76 | <sup>13</sup> Joint or I | nfill 14Co | nsolidation Co | de <sup>15</sup> Ord | er No.        | •                |               |                |        |