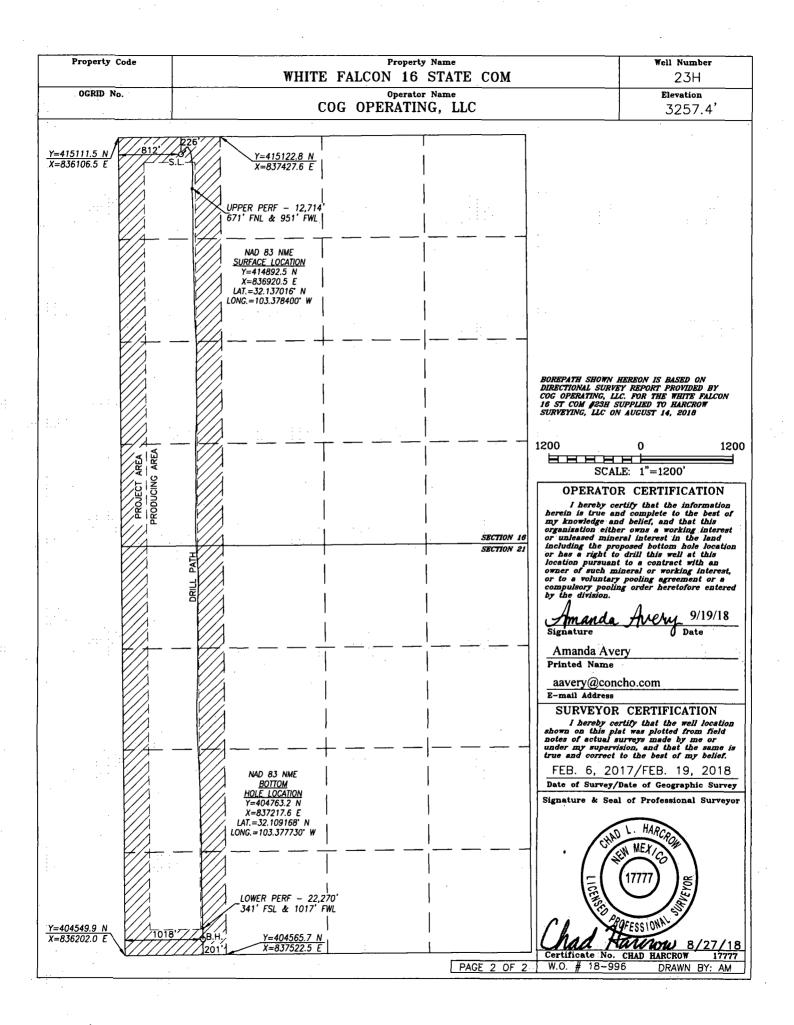

| DISTRICT I<br>State of New Mexico<br>State of New Mexico<br>District II<br>State of New Mexico<br>Department<br>Form C-102<br>Revised August 1, 2011<br>Submit one copy to appropriate<br>District Office<br>Santa Fe, New Mexico 87505<br>None: (505) 476-3460 Par: (505) 476-3462<br>WELL LOCATION AND ACREAGE DEDICATION PLAT |         |               |                           |         |               |                  |               |                |        |
|------------------------------------------------------------------------------------------------------------------------------------------------------------------------------------------------------------------------------------------------------------------------------------------------------------------------------------------------------------------------------------------------------------------------------|---------|---------------|---------------------------|---------|---------------|------------------|---------------|----------------|--------|
| API Number                                                                                                                                                                                                                                                                                                                                                                                                                   |         |               | Pool Code Pool Name       |         |               |                  |               |                |        |
| 30-025-43699                                                                                                                                                                                                                                                                                                                                                                                                                 |         |               | 17980 Dogie Draw; Wolfe   |         |               |                  | amp           |                |        |
| Property Code                                                                                                                                                                                                                                                                                                                                                                                                                |         |               | Property Name             |         |               |                  |               | Well Number    |        |
| 317541                                                                                                                                                                                                                                                                                                                                                                                                                       |         |               | WHITE FALCON 16 STATE COM |         |               |                  |               | 23H            |        |
| OGRID No.                                                                                                                                                                                                                                                                                                                                                                                                                    |         | Operator Name |                           |         |               |                  | Elevation     |                |        |
| 229137                                                                                                                                                                                                                                                                                                                                                                                                                       |         |               | COG OPERATING, LLC        |         |               |                  |               | 3257.4'        |        |
| Surface Location                                                                                                                                                                                                                                                                                                                                                                                                             |         |               |                           |         |               |                  |               |                |        |
| UL or lot No.                                                                                                                                                                                                                                                                                                                                                                                                                | Section | Township      | Range                     | Lot Idn | Feet from the | North/South line | Feet from the | East/West line | County |
|                                                                                                                                                                                                                                                                                                                                                                                                                              |         |               |                           |         |               |                  |               |                |        |

Bottom Hole Location If Different From Surface

| UL or lot No.   | Section                                            | Township | Range | Lot Idn  | Feet from the | North/South line | Feet from the | East/West line | County |
|-----------------|----------------------------------------------------|----------|-------|----------|---------------|------------------|---------------|----------------|--------|
| М               | 21                                                 | 25-S     | 35-E  |          | 201           | SOUTH            | 1018          | WEST           | LEA    |
| Dedicated Acres | Dedicated Acres Joint or Infill Consolidation Code |          |       | Code Ore | der No.       |                  |               |                |        |
|                 |                                                    |          |       |          |               |                  |               |                |        |

NO ALLOWABLE WILL BE ASSIGNED TO THIS COMPLETION UNTIL ALL INTERESTS HAVE BEEN CONSOLIDATED OR A NON-STANDARD UNIT HAS BEEN APPROVED BY THE DIVISION

| SEE | PAGE 2 |                                           |
|-----|--------|-------------------------------------------|
|     |        | PAGE 1 OF 2<br>W.O. # 18-996 DRAWN BY: AM |