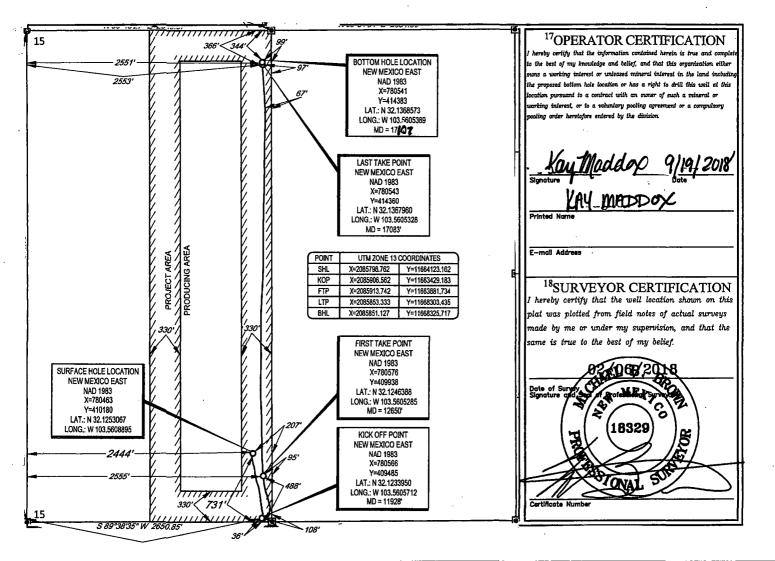

| District I<br>625 N. French Dr., J                         | T-LL- ND ( 893           | 40                         |                                                                                                                         |                                   | State of Ne             | w Mexico               |               |                          | FORM C-1                                                                 |  |
|------------------------------------------------------------|--------------------------|----------------------------|-------------------------------------------------------------------------------------------------------------------------|-----------------------------------|-------------------------|------------------------|---------------|--------------------------|--------------------------------------------------------------------------|--|
| Phone: (575) 393-61                                        |                          |                            | Energy, Minerals & Natural Resources<br>Department<br>OIL CONSERVATION DIVISION<br>1220 South St. Francis Drop 9 A 2008 |                                   |                         |                        |               |                          | Revised August 1, 201<br>Submit one copy to appropriat<br>District Offic |  |
| <u>District II</u><br>311 S. First St., Arte:              |                          |                            |                                                                                                                         |                                   |                         |                        |               |                          |                                                                          |  |
| hone: (575) 748-12<br><u>istrict III</u>                   |                          |                            |                                                                                                                         |                                   |                         |                        |               |                          |                                                                          |  |
| 000 Rio Brazos Ros<br>hone: (505) 334-61                   |                          |                            |                                                                                                                         |                                   |                         |                        |               |                          |                                                                          |  |
| District IV<br>1220 S. St. Francis Dr., Santa Fe, NM 87505 |                          |                            | 1220 South St. Francis DEP 2 4 2018<br>Santa Fe, NM 87505                                                               |                                   |                         |                        |               |                          | AMENDED REPOR                                                            |  |
| Phone: (505) 476-34                                        |                          |                            | Santa Fe, INIX 87505                                                                                                    |                                   |                         |                        |               |                          |                                                                          |  |
|                                                            |                          |                            |                                                                                                                         |                                   |                         | RE                     | CEIVER        | _                        |                                                                          |  |
|                                                            |                          |                            | /ELL LC                                                                                                                 |                                   | N AND ACH               | REAGE DEDIC            | ATION PLA     | Γ                        |                                                                          |  |
| <sup>1</sup> API Number                                    |                          |                            |                                                                                                                         | <sup>2</sup> Pool Code            |                         | <sup>3</sup> Pool Name |               |                          |                                                                          |  |
| 30-025-42863                                               |                          |                            | 981                                                                                                                     | 98180 WC-025 G-09 S253309A; Upper |                         |                        |               |                          |                                                                          |  |
| <sup>4</sup> Property Code                                 |                          | <sup>5</sup> Property Name |                                                                                                                         |                                   |                         |                        |               | <sup>6</sup> Well Number |                                                                          |  |
| 315310                                                     |                          |                            | STREETCAR 15 FED                                                                                                        |                                   |                         |                        |               |                          | #704H                                                                    |  |
| <sup>7</sup> OGRID No.                                     |                          |                            | <sup>8</sup> Operator Name                                                                                              |                                   |                         |                        |               |                          | <sup>9</sup> Elevation                                                   |  |
| 7377                                                       |                          | EOG RESOURCES, INC.        |                                                                                                                         |                                   |                         |                        |               |                          | 3361'                                                                    |  |
|                                                            |                          |                            |                                                                                                                         |                                   | <sup>10</sup> Surface L | ocation                |               |                          |                                                                          |  |
| UL or lot no.                                              | Section                  | Township                   | Range                                                                                                                   | Lot Idu                           | Feet from the           | North/South line       | Feet from the | East/We                  | st line County                                                           |  |
| Ν                                                          | 15                       | 25-S                       | 33–E                                                                                                                    |                                   | 731'                    | SOUTH                  | 2444'         | WEST                     | LEA                                                                      |  |
|                                                            | 4                        | <u> </u>                   | 11 <sub>H</sub>                                                                                                         | Bottom Hol                        | e Location If I         | Different From Sur     | rface         |                          |                                                                          |  |
| UL or lat no.                                              | Section                  | Township                   | Range                                                                                                                   | Lot Idn                           | Feet from the           | North/South line       | Feet from the | East/We                  | est line County                                                          |  |
| С                                                          | 15                       | 25–S                       | 33-E                                                                                                                    | -                                 | 344'                    | NORTH                  | 2551          | WEST                     | LEA                                                                      |  |
| <sup>2</sup> Dedicated Acres                               | <sup>13</sup> Joint or J | Infill <sup>14</sup> Co    | nsolidation Cod                                                                                                         | le <sup>15</sup> Order            | No.                     | <u> </u>               | ·····         |                          |                                                                          |  |
| 160.00                                                     |                          | 1                          |                                                                                                                         |                                   |                         |                        |               |                          |                                                                          |  |
|                                                            |                          |                            |                                                                                                                         |                                   |                         |                        |               |                          |                                                                          |  |