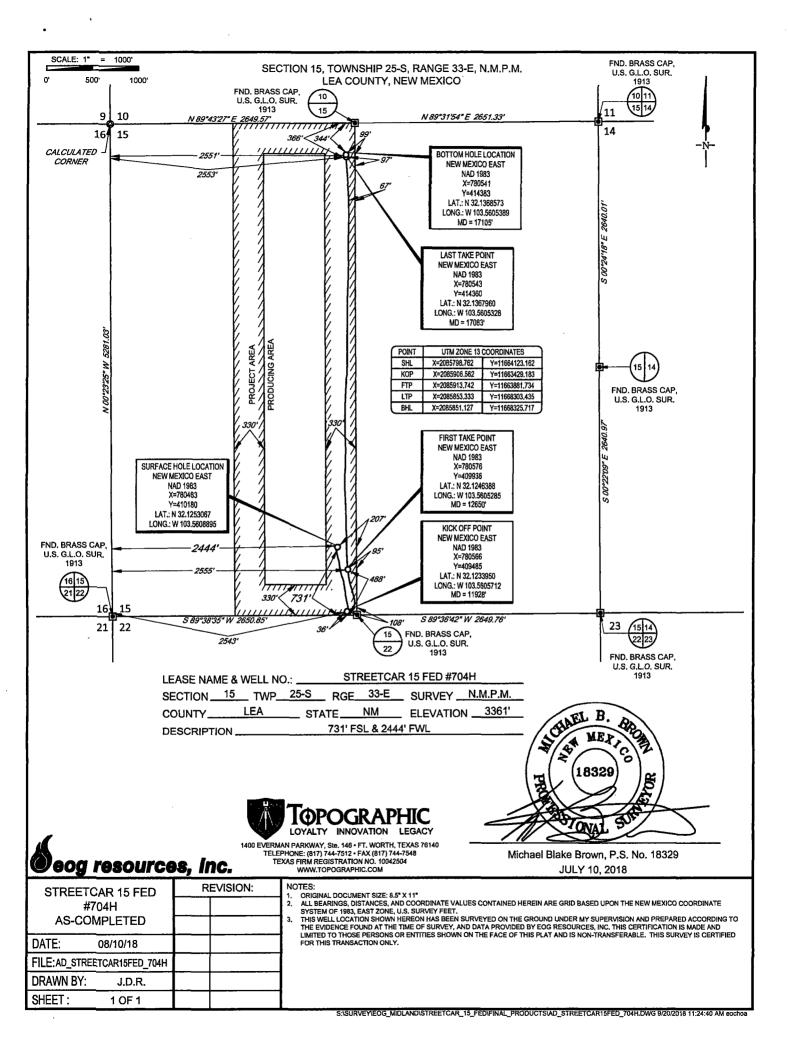

| District I<br>625 N. French Dr., J                         | T-LL- ND ( 893           | 40                         |                                                                                                                         |                                   | State of Ne             | w Mexico               |               |                          | FORM C-1                                                                 |  |
|------------------------------------------------------------|--------------------------|----------------------------|-------------------------------------------------------------------------------------------------------------------------|-----------------------------------|-------------------------|------------------------|---------------|--------------------------|--------------------------------------------------------------------------|--|
| Phone: (575) 393-61                                        |                          |                            | Energy, Minerals & Natural Resources<br>Department<br>OIL CONSERVATION DIVISION<br>1220 South St. Francis Drop 9 A 2008 |                                   |                         |                        |               |                          | Revised August 1, 201<br>Submit one copy to appropriat<br>District Offic |  |
| <u>District II</u><br>311 S. First St., Arte:              |                          |                            |                                                                                                                         |                                   |                         |                        |               |                          |                                                                          |  |
| hone: (575) 748-12<br><u>istrict III</u>                   |                          |                            |                                                                                                                         |                                   |                         |                        |               |                          |                                                                          |  |
| 000 Rio Brazos Ros<br>hone: (505) 334-61                   |                          |                            |                                                                                                                         |                                   |                         |                        |               |                          |                                                                          |  |
| District IV<br>1220 S. St. Francis Dr., Santa Fe, NM 87505 |                          |                            | 1220 South St. Francis DEP 2 4 2018<br>Santa Fe, NM 87505                                                               |                                   |                         |                        |               |                          | AMENDED REPOR                                                            |  |
| Phone: (505) 476-34                                        |                          |                            | Santa Fe, INIX 87505                                                                                                    |                                   |                         |                        |               |                          |                                                                          |  |
|                                                            |                          |                            |                                                                                                                         |                                   |                         | RE                     | CEIVER        | _                        |                                                                          |  |
|                                                            |                          |                            | /ELL LC                                                                                                                 |                                   | N AND ACH               | REAGE DEDIC            | ATION PLA     | Γ                        |                                                                          |  |
| <sup>1</sup> API Number                                    |                          |                            |                                                                                                                         | <sup>2</sup> Pool Code            |                         | <sup>3</sup> Pool Name |               |                          |                                                                          |  |
| 30-025-42863                                               |                          |                            | 981                                                                                                                     | 98180 WC-025 G-09 S253309A; Upper |                         |                        |               |                          |                                                                          |  |
| <sup>4</sup> Property Code                                 |                          | <sup>5</sup> Property Name |                                                                                                                         |                                   |                         |                        |               | <sup>6</sup> Well Number |                                                                          |  |
| 315310                                                     |                          |                            | STREETCAR 15 FED                                                                                                        |                                   |                         |                        |               |                          | #704H                                                                    |  |
| <sup>7</sup> OGRID No.                                     |                          |                            | <sup>8</sup> Operator Name                                                                                              |                                   |                         |                        |               |                          | <sup>9</sup> Elevation                                                   |  |
| 7377                                                       |                          | EOG RESOURCES, INC.        |                                                                                                                         |                                   |                         |                        |               |                          | 3361'                                                                    |  |
|                                                            |                          |                            |                                                                                                                         |                                   | <sup>10</sup> Surface L | ocation                |               |                          |                                                                          |  |
| UL or lot no.                                              | Section                  | Township                   | Range                                                                                                                   | Lot Idu                           | Feet from the           | North/South line       | Feet from the | East/We                  | st line County                                                           |  |
| Ν                                                          | 15                       | 25-S                       | 33–E                                                                                                                    |                                   | 731'                    | SOUTH                  | 2444'         | WEST                     | LEA                                                                      |  |
|                                                            | 4                        | <u> </u>                   | 11 <sub>H</sub>                                                                                                         | Bottom Hol                        | e Location If I         | Different From Sur     | rface         |                          |                                                                          |  |
| UL or lat no.                                              | Section                  | Township                   | Range                                                                                                                   | Lot Idn                           | Feet from the           | North/South line       | Feet from the | East/We                  | est line County                                                          |  |
| С                                                          | 15                       | 25–S                       | 33-E                                                                                                                    | -                                 | 344'                    | NORTH                  | 2551          | WEST                     | LEA                                                                      |  |
| <sup>2</sup> Dedicated Acres                               | <sup>13</sup> Joint or J | Infill <sup>14</sup> Co    | nsolidation Cod                                                                                                         | le <sup>15</sup> Order            | No.                     | <u> </u>               | ·····         |                          |                                                                          |  |
| 160.00                                                     |                          | 1                          |                                                                                                                         |                                   |                         |                        |               |                          |                                                                          |  |
|                                                            |                          |                            |                                                                                                                         |                                   |                         |                        |               |                          |                                                                          |  |