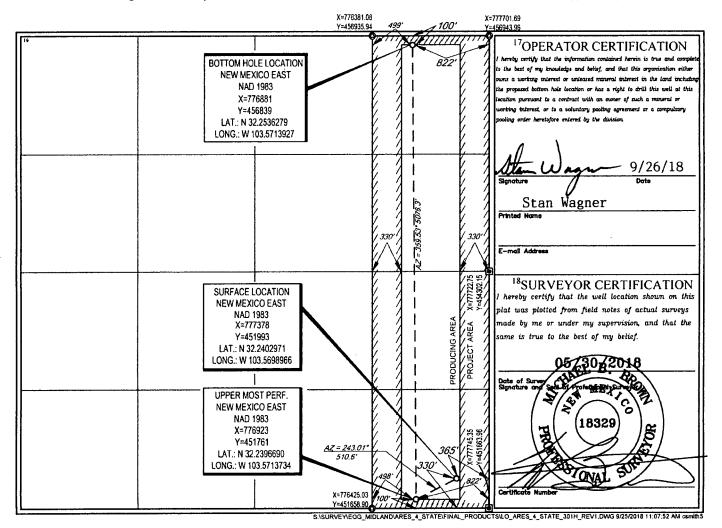

## WELL LOCATION AND ACREAGE DEDICATION

| <sup>I</sup> API Number    | <sup>2</sup> Pool Code | <sup>3</sup> Pool Name     |       |  |  |
|----------------------------|------------------------|----------------------------|-------|--|--|
| 30-025-43817               | 59900                  | Triple X; Bone Spring      |       |  |  |
| <sup>4</sup> Property Code | Sp.                    | <sup>5</sup> Property Name |       |  |  |
| 317668                     | ARE                    | S 4 STATE                  | #301H |  |  |
| 7OGRID №.                  | *O                     | <sup>8</sup> Operator Name |       |  |  |
| 7377                       | EOG RES                | EOG RESOURCES, INC.        |       |  |  |
|                            | 105                    | fore Legation              |       |  |  |

Surface Location

|                                                  | UL or lot no. | Section<br>4 | Township<br>24-S | 33-E  | Lot ldn | Feet from the 330' | SOUTH            | 365'          | EAST           | LEA    |  |
|--------------------------------------------------|---------------|--------------|------------------|-------|---------|--------------------|------------------|---------------|----------------|--------|--|
| 11Bottom Hole Location If Different From Surface |               |              |                  |       |         |                    |                  |               |                |        |  |
|                                                  | UL or lot no. | Section      | Township         | Range | Lot Idn | Feet from the      | North/South line | Feet from the | East/West line | County |  |
|                                                  | 1 1           | 1            | 24_0             | 22_F  | [       | 100'               | MODTH            | 899'          | Tract          | TTCA   |  |

NOKIH Dedicated Acres <sup>3</sup>Joint or Infill Consolidation Code <sup>5</sup>Order No. 160.09

No allowable will be assigned to this completion until all interests have been consolidated or a non-standard unit has been approved by the division.