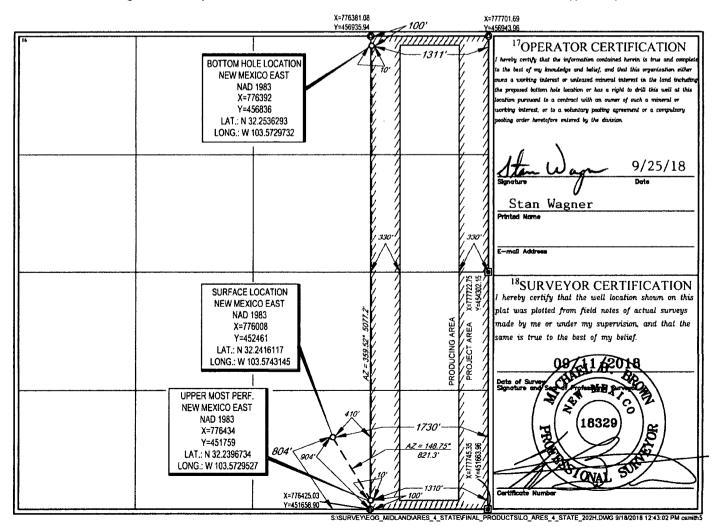

|                                         |                          | W                          | ELL LO                 | CATIO              | N AND ACR                | EAGE DEDICA        | ATION PLAT    | Г              |                          |  |
|-----------------------------------------|--------------------------|----------------------------|------------------------|--------------------|--------------------------|--------------------|---------------|----------------|--------------------------|--|
|                                         |                          |                            | <sup>2</sup> Pool Code |                    | <sup>3</sup> Pool Name   |                    |               |                |                          |  |
| 30-02                                   | 224                      | 5990                       | 00                     | Tri                | Triple X; Bone Spring    |                    |               |                |                          |  |
| 30-025- 44                              |                          | <sup>5</sup> Property Name |                        |                    |                          |                    |               | 6W             | <sup>6</sup> Well Number |  |
| 317668                                  |                          | ARES 4 STATE               |                        |                    |                          |                    |               |                | #202H                    |  |
| OGRID No.                               |                          | <sup>8</sup> Operator Name |                        |                    |                          |                    |               |                | <sup>9</sup> Elevation   |  |
| 7377                                    |                          | EOG RESOURCES, INC.        |                        |                    |                          |                    |               | 3581'          |                          |  |
|                                         |                          |                            |                        |                    | <sup>10</sup> Surface Lo | ocation            |               |                |                          |  |
| UL or lot no.                           | Section Township         |                            | Range Lot Idn          |                    | Feet from the            | North/South line   | Feet from the | East/West line | County                   |  |
| 0                                       | 4                        | 24–S                       | 33-E                   | -                  | 804'                     | SOUTH              | 1730'         | EAST           | LEA                      |  |
|                                         |                          |                            | <sup>11</sup> B        | ottom Hol          | le Location If D         | ifferent From Surf | face          | •              |                          |  |
| UL or let no.                           | Section                  | Township                   | Range                  | Lot Idn            | Feet from the            | North/South line   | Feet from the | East/West line | County                   |  |
| 1                                       | 4                        | 24-S                       | 33-E                   | -                  | 100'                     | NORTH              | 1311'         | EAST           | LEA                      |  |
| <sup>12</sup> Dedicated Acres<br>160.09 | <sup>13</sup> Joint or I | nfill <sup>14</sup> Co     | nsolidation Code       | <sup>15</sup> Orde | r No.                    |                    | <b>-</b>      |                |                          |  |