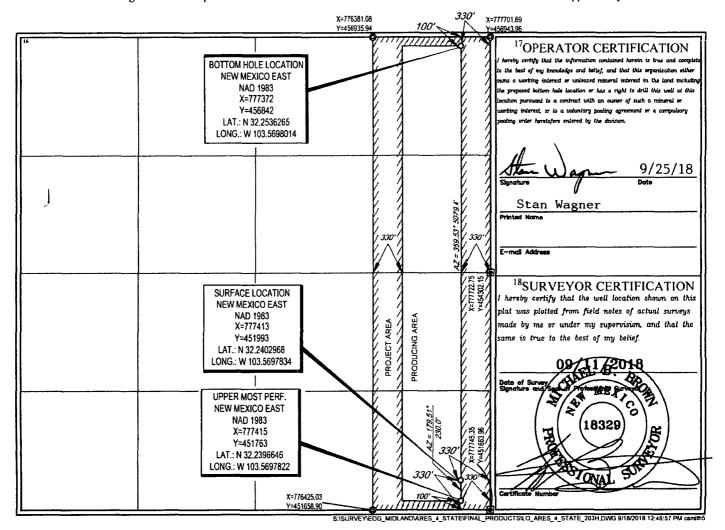

Department
OIL CONSERVATION DIVISION
1220 South St. Francis Dr.
Santa Fe, NM 87505

CATION 475

WELL LOCATION AND ACREAGE DEDICATION PLAT

| API Number                              |                        |                            |                     | <sup>1</sup> Pool Code |                          | <sup>3</sup> Pool Name |               |                |                          |  |
|-----------------------------------------|------------------------|----------------------------|---------------------|------------------------|--------------------------|------------------------|---------------|----------------|--------------------------|--|
| 30-025                                  | 5- <b>4</b> 4          | 1225                       | 5990                | 00                     | Tri                      | ple X; Bone            | Spring        |                |                          |  |
| <sup>4</sup> Property Code              |                        | SProperty Name             |                     |                        |                          |                        |               | w°W            | <sup>6</sup> Well Number |  |
| 317668                                  |                        | ARES 4 STATE               |                     |                        |                          |                        |               |                | #203H                    |  |
| OGRID No.                               |                        | <sup>8</sup> Operator Name |                     |                        |                          |                        |               |                | <sup>9</sup> Elevation   |  |
| 7377                                    |                        |                            | EOG RESOURCES, INC. |                        |                          |                        |               |                | 3584'                    |  |
| <u> </u>                                |                        |                            |                     |                        | <sup>10</sup> Surface Lo | cation                 |               |                |                          |  |
| UL or lot no.                           | Section                | Township                   | Range               | Lot Idn                | Feet from the            | North/South line       | Feet from the | East/West line | County                   |  |
| P                                       | 4                      | 24-S                       | 33-E                | -                      | 330'                     | SOUTH                  | 330'          | EAST           | LEA                      |  |
| <u> </u>                                |                        | <u> </u>                   | 11 <sub>B</sub>     | ottom Hol              | e Location If Di         | fferent From Surf      | ace           | •              |                          |  |
| UL or lot no.                           | Section                | Township                   | Range               | Lot Idn                | Feet from the            | North/South line       | Feet from the | East/West line | County                   |  |
| 1                                       | 4                      | 24-S                       | 33-E                | - [                    | 100'                     | NORTH                  | 330'          | EAST           | LEA                      |  |
| <sup>12</sup> Dedicated Acres<br>160.09 | <sup>t3</sup> Joint or | Infill <sup>14</sup> Con   | solidation Cod      | e <sup>15</sup> Orde   | r No.                    |                        |               |                |                          |  |