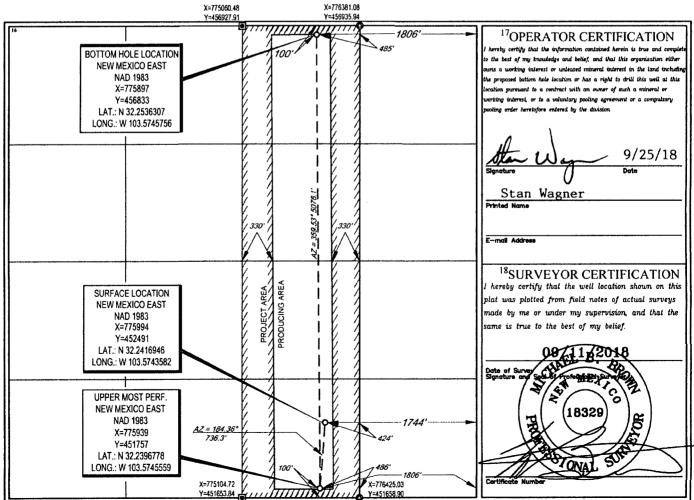

|                                         |                          | W                          | ELL LO                      | CATION                 | NAND ACR                 | EAGE DEDICA            | ATION PLAT    | ſ              |                          |  |
|-----------------------------------------|--------------------------|----------------------------|-----------------------------|------------------------|--------------------------|------------------------|---------------|----------------|--------------------------|--|
|                                         | API Numbe                |                            |                             | <sup>2</sup> Pool Code |                          | <sup>3</sup> Pool Name |               |                |                          |  |
| 30-025                                  | 226                      | 5990                       | 59900 Triple X; Bone Spring |                        |                          |                        |               |                |                          |  |
| Property Code                           |                          | <sup>5</sup> Property Name |                             |                        |                          |                        |               |                | <sup>6</sup> Well Number |  |
| 317668                                  |                          | ARES 4 STATE               |                             |                        |                          |                        |               |                | <b>#302</b> H            |  |
| <sup>7</sup> OGRID No.                  |                          | <sup>8</sup> Operator Name |                             |                        |                          |                        |               | 91             | <sup>9</sup> Elevation   |  |
| 7377                                    |                          | EOG RESOURCES, INC.        |                             |                        |                          |                        |               | 3              | 3581'                    |  |
|                                         |                          |                            |                             |                        | <sup>10</sup> Surface Lo | ocation                |               |                |                          |  |
| UL or lot no.                           | Section                  | Township                   | Range                       | Lot Idn                | Feet from the            | North/South line       | Feet from the | East/West line | County                   |  |
| 0                                       | 4                        | 24-S                       | 33-E                        | -                      | 834'                     | SOUTH                  | 1744'         | EAST           | LEA                      |  |
| <u></u>                                 |                          |                            | 11 <sub>B</sub>             | ottom Hol              | e Location If D          | ifferent From Sur      | face          | <b>*</b>       |                          |  |
| UL or lot no.                           | Section                  | Township                   | Range                       | Lat Ida                | Feet from the            | North/South line       | Feet from the | East/West line | County                   |  |
| 2                                       | 4                        | 24-S                       | 33-E                        | -                      | 100'                     | NORTH                  | 1806'         | EAST           | LEA                      |  |
| <sup>12</sup> Dedicated Acres<br>159.97 | <sup>13</sup> Joint or 1 | Infill <sup>14</sup> Co    | nsolidation Cod             | e <sup>15</sup> Order  | r No.                    |                        | <b>^</b>      | <b>_</b>       |                          |  |