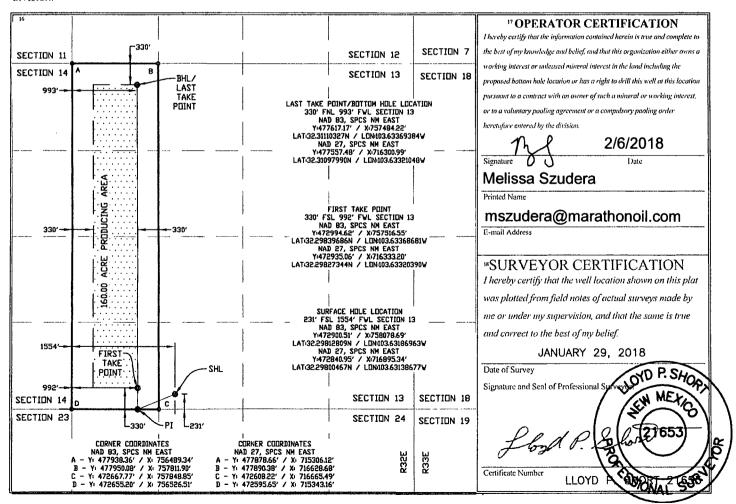

☐ AMENDED REPORT

WELL LOCATION AND ACREAGE DEDICATION PLAT

| 30-025- 4       | 17644 DIAMONDIAL; BONE                                            | SPRING                   |
|-----------------|-------------------------------------------------------------------|--------------------------|
| 4 Property Code | S Property Name                                                   | <sup>6</sup> Well Number |
| 322477          | BALLISTA (FEDERAL) 23-32-13 TB                                    | 7H                       |
| OGRID No.       | Operator Name                                                     | <sup>9</sup> Elevation   |
| 372098          | MARATHON OIL PERMIAN LLC                                          | 3714'                    |
|                 | <sup>10</sup> Surface Location                                    |                          |
| Cantat no Cast  | Township Donne Lattle Footfood the North Countries Footfood the F |                          |

UL or lot no ownship Range Feet from the North/South line Feet from the East/West line Lot Idn County 23S 231 N 13 32E SOUTH 1554 WEST LEA "Rottom Hole Location If Different From Surface

|                    | Bottom Hote Location if Different From Surface |             |                 |            |               |                  |               |                |        |  |  |  |  |
|--------------------|------------------------------------------------|-------------|-----------------|------------|---------------|------------------|---------------|----------------|--------|--|--|--|--|
| UL or lot no.      | Section                                        | Township    | Range           | Lot Idn    | Feet from the | North/South line | Feet from the | East/West line | County |  |  |  |  |
| D                  | 13                                             | 23S         | 32E             | ļ          | 330           | NORTH            | 993           | WEST           | LEA    |  |  |  |  |
| 12 Dedicated Acres | 13 Joint o                                     | Infill 14 ( | Consolidation C | ode 15 Ord | er No.        |                  |               |                |        |  |  |  |  |
| 160.00             |                                                |             |                 |            |               |                  |               |                |        |  |  |  |  |