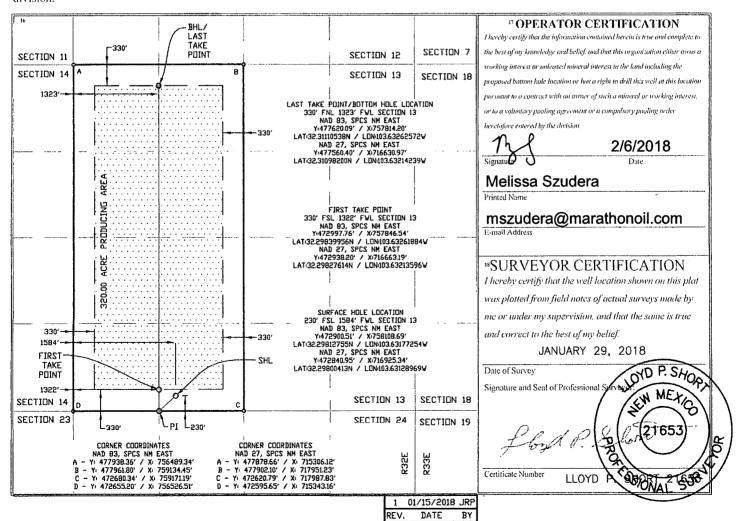

AMENDED REPORT

WELL LOCATION AND ACREAGE DEDICATION PLAT

| 30-02                                            | PI Number   | 622                                     | 8 98                        | 78 Pool Cod<br>17645 | - w         | C-025 5233<br>DI    | 2/3//3/Fool Na<br>I <del>AMONDTA</del> IL; | WOLFO | AMP (                       | (GAS)         |  |
|--------------------------------------------------|-------------|-----------------------------------------|-----------------------------|----------------------|-------------|---------------------|--------------------------------------------|-------|-----------------------------|---------------|--|
| Property Code 322 476                            |             |                                         |                             | BALLIST              |             | Name<br>23-32-13    |                                            |       |                             | 6 Well Number |  |
| <sup>7</sup> 0GRIÐ №.<br>372098                  |             | *Operator Name MARATHON OIL PERMIAN LLC |                             |                      |             |                     |                                            |       | <sup>9</sup> Elevation 3714 |               |  |
| <sup>10</sup> Surface Location                   |             |                                         |                             |                      |             |                     |                                            |       |                             |               |  |
| UL or lot no.                                    | Section     | Township                                | Range                       | Lot Idn              | Feet from t | he North/South line | Feet from the                              | East  | /West line                  | County        |  |
| N                                                | 13          | 23S                                     | 32E                         |                      | 230         | SOUTH               | 1584                                       | WES   | ST                          | LEA           |  |
| " Bottom Hole Location If Different From Surface |             |                                         |                             |                      |             |                     |                                            |       |                             |               |  |
| UL or lot no.                                    | Section     | Township                                | Range                       | Lot Idn              | Feet from t | he North/South line | Feet from the                              | East  | West line                   | County        |  |
| С                                                | 13          | 23S                                     | 32E                         |                      | 330         | NORTH               | 1323                                       | WES   | ST                          | LEA           |  |
| Dedicated Acres 320.00                           | 13 Joint or | r Intill                                | <sup>14</sup> Consolidation | Code 15 O            | rder Nø.    |                     |                                            |       |                             |               |  |