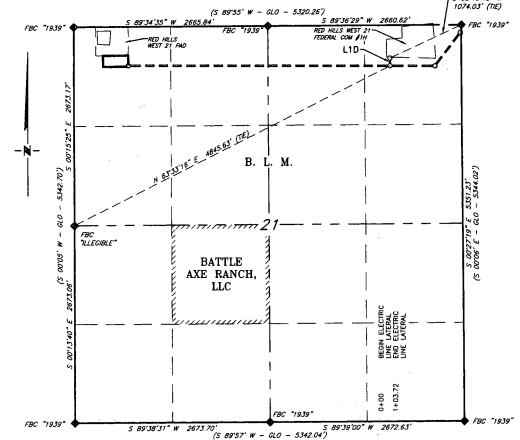

## MEWBOURNE OIL COMPANY PROPOSED 4" GAS LINE FOR RED HILLS WEST 21 BATTERY SECTION 21, T26S, R32E, N. M. P. M., LEA CO., NEW MEXICO (5 89'35' W - GLO - 5320.26') 5 89'36'29" W 2660.62' FEC "1939" FEC "1939

| LINE TAE | BLE - ELECTRIC LINE | LATERAL |
|----------|---------------------|---------|
| LINE     | BEARING             | LENGTH  |
| L1D      | N 00'00'00" W       | 103.72' |

SCALE: 1" = 1000' 0 500' 1000

BEARINGS ARE GRID NAD 83 NM EAST DISTANCES ARE HORIZ. GROUND.

LEGEN

( ) RECORD DATA - GLO

FOUND MONUMENT AS NOTED

PROPOSED ELECTRIC LINE

I, R. M. Howett, a N. M. Professional Surveyor, hereby certify that I prepared this plat from an actual survey made on the ground under my direct supervision, said survey and plat meet the Min. Stds. for Land Surveying in the State of N. M. and a true and correct to the best of my knowledge and belief.

## DESCRIPTION

A strip of land 30 feet wide, being 103.72 feet or 6.286 rods in length, lying in Section 21, Township 26 South, Range 32 East, N. M. P. M., Lea County, New Mexico, being 15 feet left and 15 feet right of the following described survey of a centerline across B. L. M. land:

BEGINNING at Engr. Sta. 0+00, a point in the Northeast quarter of Section 21, which bears, N 63°33′16″ E, 4,845.63 feet from a brass cap, "illegible", found for the West quarter corner of Section 21;

Thence N 00°00′00″ W, 103.72 feet, to Engr. Sta. 1+03.72, the End of Survey, a point in the Northeast quarter of Section 21, which bears, S 65°16′43″ W, 1,074.03 feet from a brass cap, stamped "1939", found for the Northeast corner of Section 21.

Said strip of land contains 0.071 acres, more or less, and is allocated by forties as follows:

NE 1/4 NE 1/4

6.286 Rods

Copyright 2016 - All Rights Reserved

REVISION

JOB NO.: LS1706359

308 W. BROADWAY ST., HOBBS, NM 88240