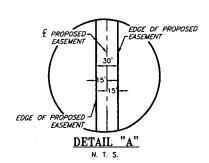

## DESCRIPTION

A strip of land 30 feet wide, being 103.72 feet or 6.286 rods in length, lying in Section 21, Township 26 South, Range 32 East, N. M. P. M., Lea County, New Mexico, being 15 feet left and 15 feet right of the following described survey of a centerline across B. L. M. land:

BEGINNING at Engr. Sta. 0+00, a point in the Northeast quarter of Section 21, which bears, N 63°33′16″ E, 4,845.63 feet from a brass cap, "illegible", found for the West quarter corner of Section 21;

Thence N 00°00′00″ W, 103.72 feet, to Engr. Sta. 1+03.72, the End of Survey, a point in the Northeast quarter of Section 21, which bears, S 65°16′43″ W, 1,074.03 feet from a brass cap, stamped "1939", found for the Northeast corner of Section 21.

Said strip of land contains 0.071 acres, more or less, and is allocated by forties as follows:

NE 1/4 NE 1/4

6.286 Rods

Copyright 2016 - All Rights Reserved

REVISION

JOB NO.: LS1706359

308 W. BROADWAY ST., HOBBS, NM 88240