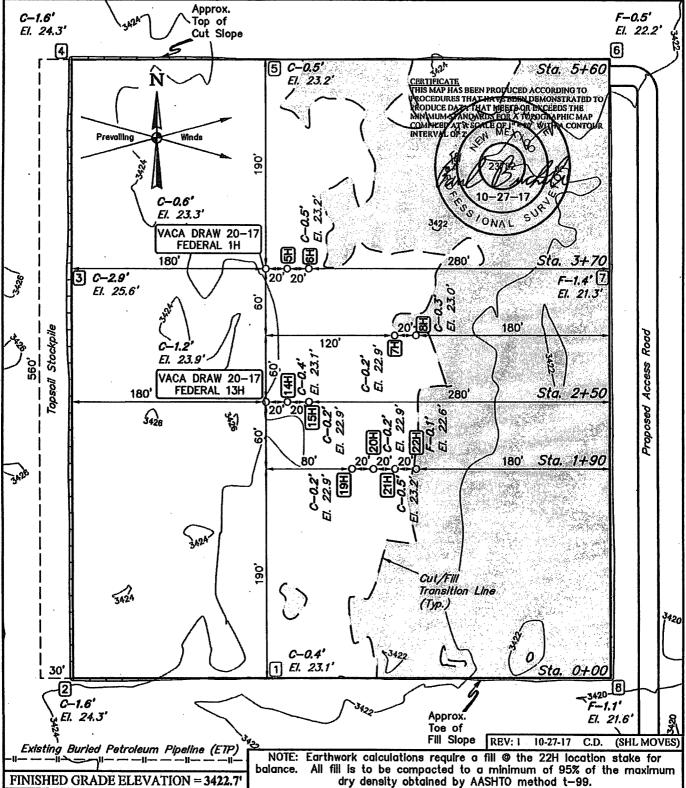

# NOTES:

Contours shown at 2' intervals.

Cut/Fill slopes 1 1/2:1 (Typ. except where noted)
 Underground utilities shown on this sheet are for visualization nurposes.

 Underground utilities shown on this sheet are for visualization purposes only, actual locations to be determined prior to construction.

## **CIMAREX ENERGY CO.**

VACA DRAW 20-17 FEDERAL 1H, 5H, 6H, 7H, 8H, 13H, 14H, 15H, 19H, 20H, 21H & 22H SW 1/4 SW 1/4, SECTION 20, T25S, R33E, N.M.P.M. LEA COUNTY, NEW MEXICO

| SURVEYED BY               | C.J., D.J. | 01-19-17 | SCALE    |  |  |  |
|---------------------------|------------|----------|----------|--|--|--|
| DRAWN BY                  | S.F.       | 01-20-17 | 1" = 80' |  |  |  |
| LOCATION LAYOUT EXHIBIT D |            |          |          |  |  |  |