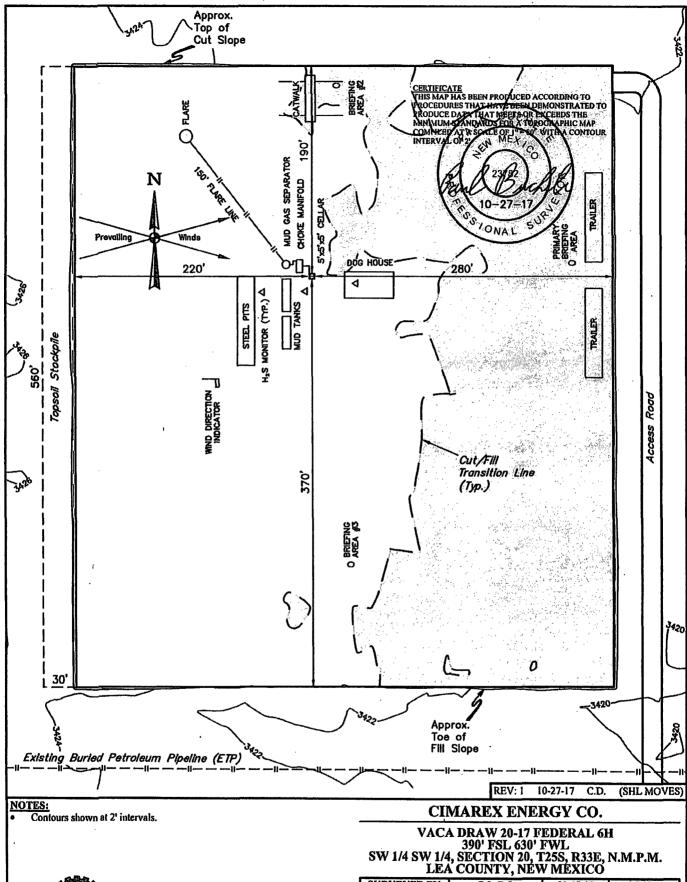

# NOTES:

Contours shown at 2' intervals.

Cut/Fill slopes 1 1/2:1 (Typ. except where noted)
 Underground utilities shown on this sheet are for visualization nurposes.

 Underground utilities shown on this sheet are for visualization purposes only, actual locations to be determined prior to construction.

UINTAH ENGINEERING & LAND SURVEYING UELS, LLC Corporate Office \* 85 South 200 East Vernal, UT 84078 \* (435) 789-1017

| SURVEYED BY | C.J., D.J. | 01-19-17 | SCALE    |
|-------------|------------|----------|----------|
| DRAWN BY    | S.F.       | 04-12-17 | 1" = 80' |
| TYPICAL     | RIG LAYOU  | P - BXI  | IBII D   |