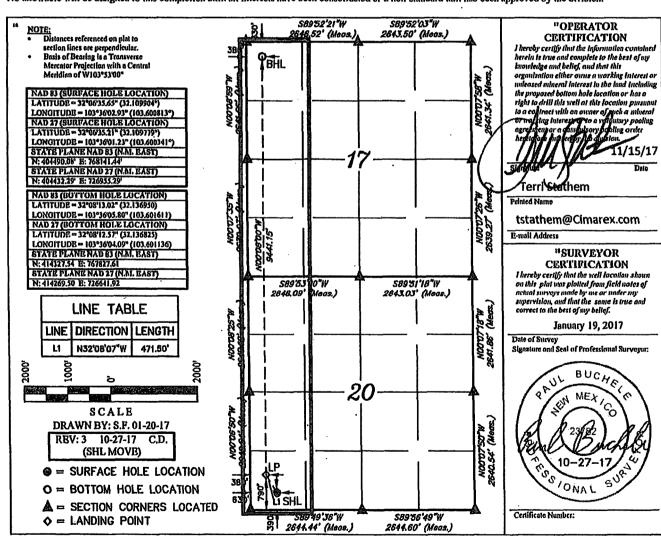

#### WELL LOCATION AND ACREAGE DEDICATION PLAT

|                                     | 25-4          |                    | 1                                       | 97994          | W                    | /C-025 G-06 S2            | 253329D; W           | ldcat Upper            | Bone Spring         |  |
|-------------------------------------|---------------|--------------------|-----------------------------------------|----------------|----------------------|---------------------------|----------------------|------------------------|---------------------|--|
| 319775                              |               |                    | 5 Property Name VACA DRAW 20-17 FEDERAL |                |                      |                           |                      |                        | 4 Well Number<br>6H |  |
| OGRID No. 215099 CIMAREX ENBRGY CO. |               |                    |                                         |                | ·                    | 'Elevation<br>3423.2'     |                      |                        |                     |  |
|                                     |               |                    |                                         |                | "Surface             | Location                  |                      |                        |                     |  |
| UL or lot no.<br>M                  | Section 20    | n Township<br>25S  | Rauge<br>33E                            | Lot Idn        | Feet from the<br>390 | North/South line<br>SOUTH | Feet from the 630    | East/West line<br>WEST | County<br>LEA       |  |
|                                     |               |                    | 11                                      | Bottom Ho      | ole Location         | If Different From         | Surface              |                        |                     |  |
| VL or lat no.<br>D                  | Section<br>17 | n Township<br>258  | Range<br>33B                            | Lot Idn        | Peet from the 330    | North/South thic NORTH    | Feet from the<br>380 | Eust/West line<br>WEST | County<br>LBA       |  |
| 12 Dedlented Act                    | res           | i) Joint or Infill | 14 Const                                | olidation Code | 13 Order No.         |                           |                      | <del></del>            |                     |  |

## **CIMAREX ENERGY CO.**

VACA DRAW 20-17 FEDERAL 1H, 5H, 6H, 7H, 8H, 13H, 14H, 15H, 19H, 20H, 21H & 22H SW 1/4 SW 1/4, SECTION 20, T25S, R33E, N.M.P.M. LEA COUNTY, NEW MEXICO

| SURVEYED BY               | C.J., D.J. | 01-19-17 | SCALE    |  |  |  |
|---------------------------|------------|----------|----------|--|--|--|
| DRAWN BY                  | S.F.       | 01-20-17 | 1" = 80' |  |  |  |
| LOCATION LAYOUT EXHIBIT D |            |          |          |  |  |  |