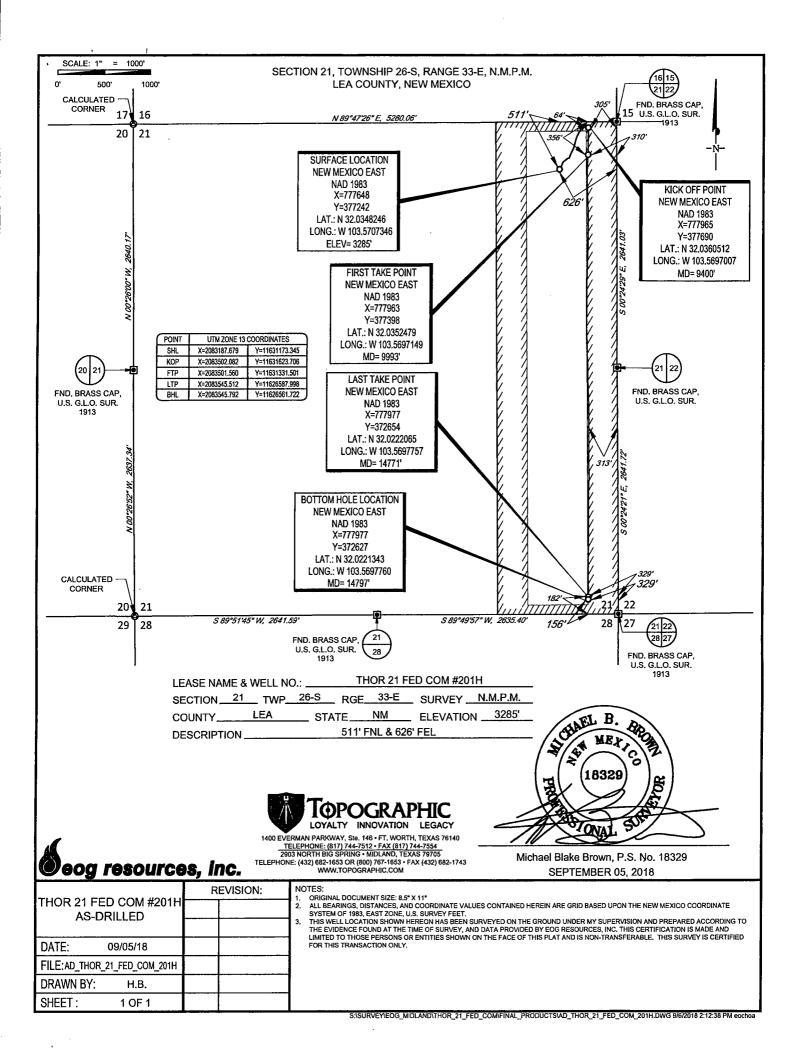

AMENDED REPORT

| <sup>1</sup> API Number<br>30–025– <b>44<i>950</i></b> |         |                     |                            | <sup>2</sup> Pool Code |                          | <sup>3</sup> Pool Name         |               |                |                        |  |
|--------------------------------------------------------|---------|---------------------|----------------------------|------------------------|--------------------------|--------------------------------|---------------|----------------|------------------------|--|
|                                                        |         |                     | 97900                      |                        | Re                       | Red Hills; Upper Bone Spring S |               |                | Shale                  |  |
| <sup>4</sup> Property Code                             |         |                     |                            |                        | <sup>5</sup> Property Na | operty Name                    |               |                | 6Well Number           |  |
| 40402                                                  |         | THOR 21             |                            |                        |                          |                                |               |                | #201H                  |  |
| <sup>7</sup> OGRID No.                                 |         |                     | <sup>8</sup> Operator Name |                        |                          |                                |               |                | <sup>9</sup> Elevation |  |
| 7377                                                   |         | EOG RESOURCES, INC. |                            |                        |                          |                                |               |                | 3285'                  |  |
|                                                        |         |                     |                            |                        | <sup>10</sup> Surface Lo | cation                         |               |                |                        |  |
| UL or lot no.                                          | Section | Township            | Range                      | Lot Idn                | Feet from the            | North/South line               | Feet from the | East/West line | County                 |  |
| Α                                                      | 21      | 26-S                | 33-E                       | -                      | 511'                     | NORTH                          | 626'          | EAST           | LEA                    |  |
|                                                        |         |                     |                            |                        |                          |                                |               |                |                        |  |
| UL or lot no.                                          | Section | Township            | Range                      | Lot Idn                | Feet from the            | North/South line               | Feet from the | East/West line | County                 |  |
| р                                                      | 21      | 26-S                | 33-E                       | _ I                    | 156                      | SOUTH                          | 329'          | EAST           | LEA                    |  |