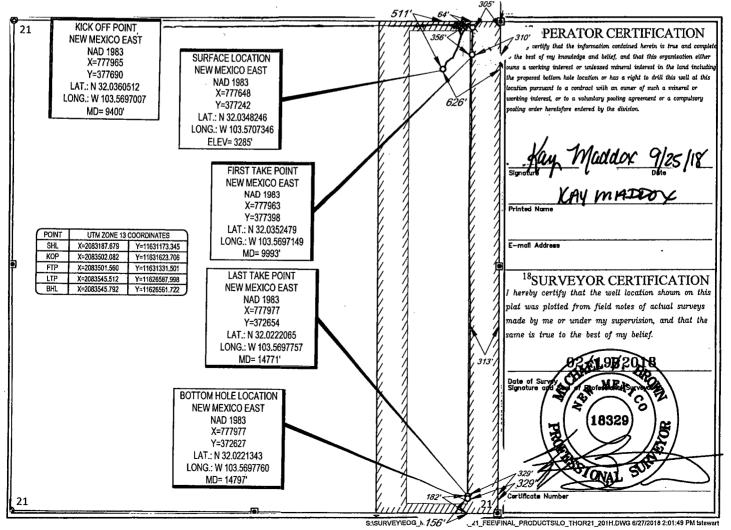

AMENDED REPORT

| <sup>1</sup> API Number<br>30–025– <b>44<i>950</i></b> |         |                     |                            | <sup>2</sup> Pool Code |                          | <sup>3</sup> Pool Name         |               |                |                        |  |
|--------------------------------------------------------|---------|---------------------|----------------------------|------------------------|--------------------------|--------------------------------|---------------|----------------|------------------------|--|
|                                                        |         |                     | 97900                      |                        | Re                       | Red Hills; Upper Bone Spring S |               |                | Shale                  |  |
| <sup>4</sup> Property Code                             |         |                     |                            |                        | <sup>5</sup> Property Na | operty Name                    |               |                | 6Well Number           |  |
| 40402                                                  |         | THOR 21             |                            |                        |                          |                                |               |                | #201H                  |  |
| <sup>7</sup> OGRID No.                                 |         |                     | <sup>8</sup> Operator Name |                        |                          |                                |               |                | <sup>9</sup> Elevation |  |
| 7377                                                   |         | EOG RESOURCES, INC. |                            |                        |                          |                                |               |                | 3285'                  |  |
|                                                        |         |                     |                            |                        | <sup>10</sup> Surface Lo | cation                         |               |                |                        |  |
| UL or lot no.                                          | Section | Township            | Range                      | Lot Idn                | Feet from the            | North/South line               | Feet from the | East/West line | County                 |  |
| Α                                                      | 21      | 26-S                | 33-E                       | -                      | 511'                     | NORTH                          | 626'          | EAST           | LEA                    |  |
|                                                        |         |                     |                            |                        |                          |                                |               |                |                        |  |
| UL or lot no.                                          | Section | Township            | Range                      | Lot Idn                | Feet from the            | North/South line               | Feet from the | East/West line | County                 |  |
| р                                                      | 21      | 26-S                | 33-E                       | _ I                    | 156                      | SOUTH                          | 329'          | EAST           | LEA                    |  |